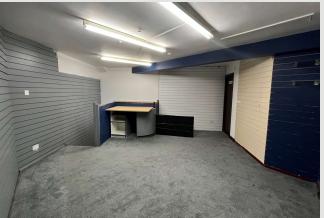

## FIRST FLOOR

**OFFICE/RETAIL SPACE:** 6.1m x 4.8m max. (20'13" x 15'10" max).

**TOILET:** Low suite W.C. and wash basin.

**VIEWING:** Strictly by appointment with our office.

**LEASE TERMS:** Negotiable, but as a guide the length of lease is likely to be three to six years. Maximum time between rent reviews would be three years. Landlord to maintain main structure and external parts; building's insurance arranged by the landlord and recovered from the tenant; tenant responsible for the landlord's reasonable costs in preparing the lease.