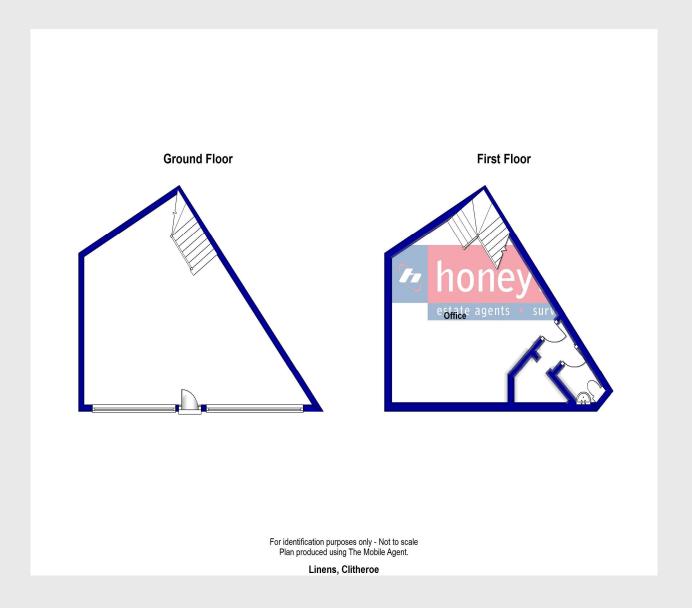

ACCOMMODATION: (Imperial dimensions in brackets: all sizes approximate):-

## **GROUND FLOOR**

**RETAIL SPACE:** 6.5m max. x 6.5m (21'4" max. x 21'4"); open-plan retail space with two windows, central doorway to the front, staircase to the first floor.

## FIRST FLOOR

**OFFICE/RETAIL SPACE:** 6.1m x 4.8m max. (20'13" x 15'10" max).

**TOILET:** Low suite W.C. and wash basin.

**VIEWING:** Strictly by appointment with our office.

**LEASE TERMS:** Negotiable, but as a guide the length of lease is likely to be three to six years. Maximum time between rent reviews would be three years. Landlord to maintain main structure and external parts; building's insurance arranged by the landlord and recovered from the tenant; tenant responsible for the landlord's reasonable costs in preparing the lease.