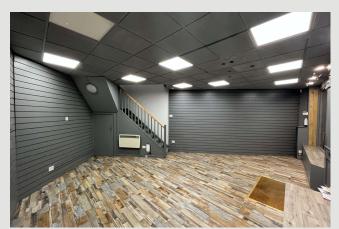

## **GROUND FLOOR**

**RETAIL SPACE:** 6.5m max. x 6.5m (21'4" max. x 21'4"); open-plan retail space with two windows, central doorway to the front, staircase to the first floor.