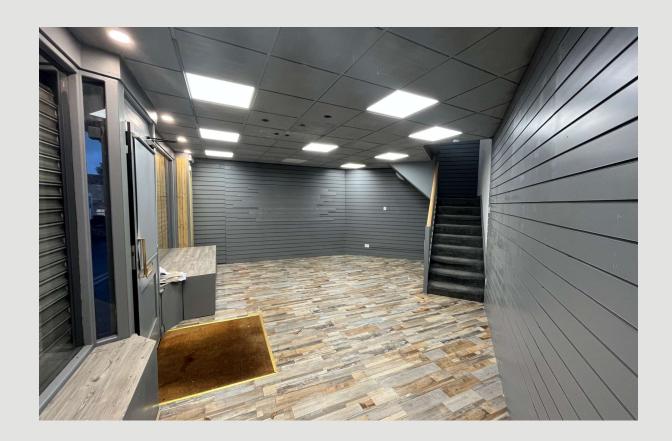

## **GROUND FLOOR**

**RETAIL SPACE:** 6.5m max. x 6.5m (21'4" max. x 21'4"); open-plan retail space with two windows, central doorway to the front, staircase to the first floor.