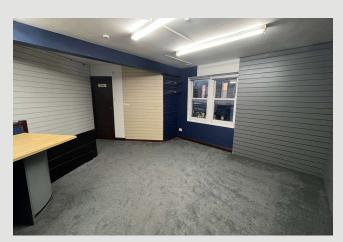

## FIRST FLOOR

**OFFICE/RETAIL SPACE:** 6.1m x 4.8m max. (20'13" x 15'10" max).

**TOILET:** Low suite W.C. and wash basin.

**VIEWING:** Strictly by appointment with our office.

**LEASE TERMS:** Negotiable, but as a guide the length of lease is likely to be three to six years. Maximum time between rent reviews would be three years. Landlord to maintain main structure and external parts; building's insurance arranged by the landlord and recovered from the tenant; tenant responsible for the landlord's reasonable costs in preparing the lease.