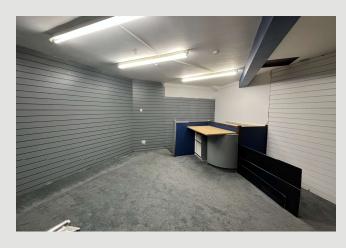

## FIRST FLOOR

**OFFICE/RETAIL SPACE:** 6.1m x 4.8m max. (20'13" x 15'10" max).

**TOILET:** Low suite W.C. and wash basin.

**VIEWING:** Strictly by appointment with our office.

**LEASE TERMS:** Negotiable, but as a guide the length of lease is likely to be three to six years. Maximum time between rent reviews would be three years. Landlord to maintain main structure and external parts; building's insurance arranged by the landlord and recovered from the tenant; tenant responsible for the landlord's reasonable costs in preparing the lease.