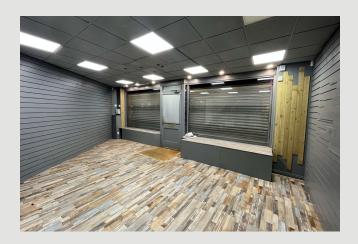

## **GROUND FLOOR**

**RETAIL SPACE:** 6.5m max. x 6.5m (21'4" max. x 21'4"); open-plan retail space with two windows, central doorway to the front, staircase to the first floor.