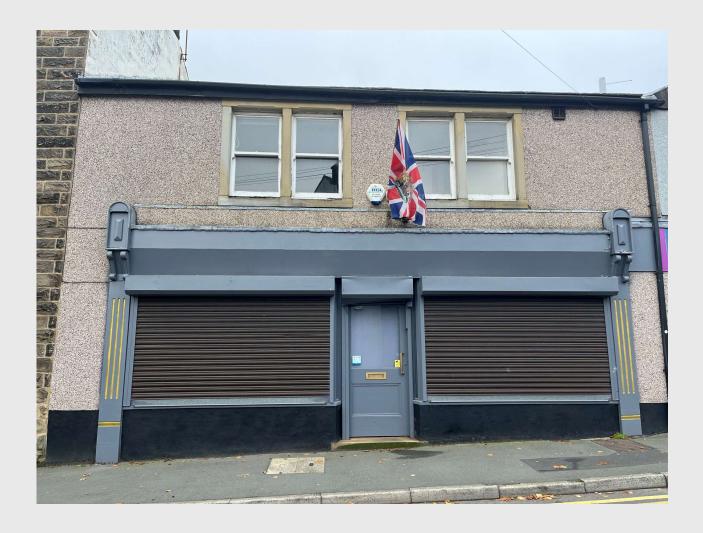

## RETAIL PREMISES UNIT 3 32 KING STREET CLITHEROE, BB7 2EP £7,200 + VAT per annum

- Excellent retail shop premises
- Prominent town centre location
- Available immediately

- First floor office and storage
- Double front window
- Superb opportunity

Situated on King Street, within the town centre, these excellent shop premises offer ground floor retail space with a double fronted window and first floor office area with small storage room and w.c.

The property presents a great business opportunity at a very competitive rent, so early viewing is recommended.

**LOCATION:** From our lettings office proceed on foot through the market and turn left at into King Street. The shop can be found on the right just after The Clitheroe Pharmacy.