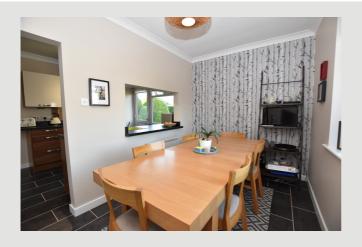

**DINING ROOM:** 3.7m x 2.3m (12' x 7'7"); with coved cornicing, excellent views, Karndean flooring. Open to:

**KITCHEN:** 3.8m x 2.5m (12'5" x 8'2"); range of modern fitted wall and base units with complementary working surfaces, built-in electric oven, 4-ring gas hob and extractor over, door to rear garden.