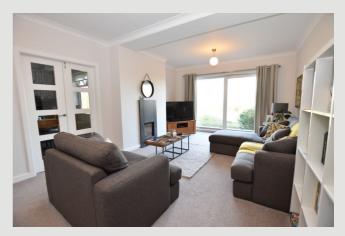

**CLOAKROOM:** With low suite w.c. with push button flush and wall-hung washbasin, fully tiled walls.

LOUNGE: 6.2m x 3.8m (20'4" x 12'6"); modern log-effect fire, sliding patio door, beautiful open views.