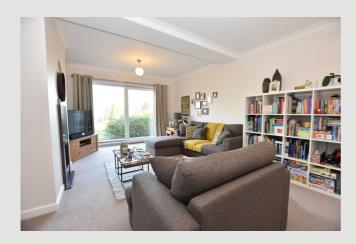

**CLOAKROOM:** With low suite w.c. with push button flush and wall-hung washbasin, fully tiled walls.

LOUNGE: 6.2m x 3.8m (20'4" x 12'6"); modern log-effect fire, sliding patio door, beautiful open views.