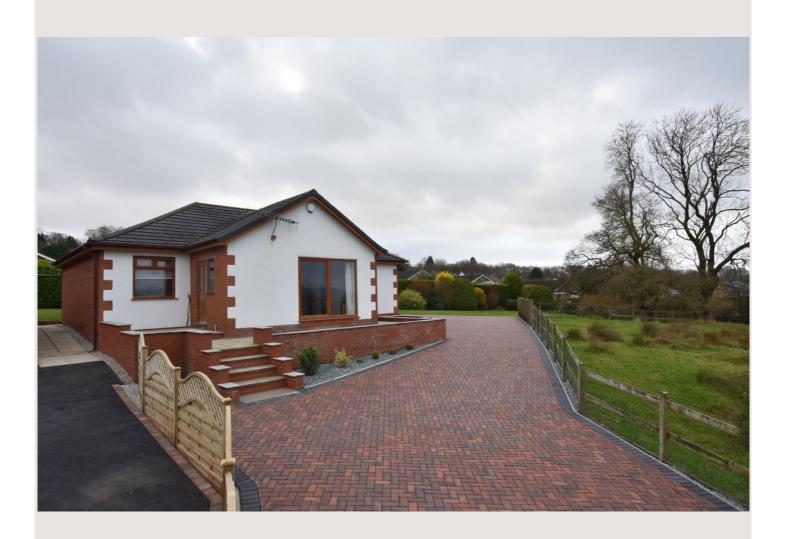

# 33 LYNDALE AVENUE WILPSHIRE BB1 9LP

£900 per month inc gardener

- Spacious detached true bungalow
- Spacious lounge with open views
- Open plan kitchen & dining room
- Superb cul-de-sac location

- 3 bedrooms, shower room, separate w.c.
- Large side & rear gardens
- Large driveway with ample parking
- Unfurnished. Available Immediately.

A modern detached true bungalow enjoying a peaceful location, with lovely open views, yet only a few minutes' drive from the local towns and amenities.

The property offers light, airy accommodation comprising entrance hall, large lounge, dining room, contemporary fitted kitchen, three bedrooms, shower room and w.c.

#### Outside, there are excellent garden areas, a detached store and a large driveway providing ample parking.

**LOCATION:** Travelling into Wilpshire from the Langho direction turn third right into Sunnyside Avenue and at the bottom turn left into Lyndale Avenue, Proceed straight on to the very end and number 33 is the last property on the left hand side.