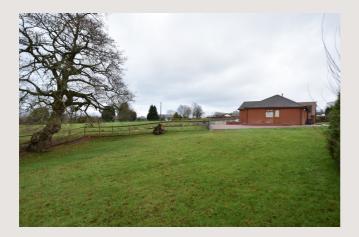

#### Outside, there are excellent garden areas, a detached store and a large driveway providing ample parking.

**LOCATION:** Travelling into Wilpshire from the Langho direction turn third right into Sunnyside Avenue and at the bottom turn left into Lyndale Avenue, Proceed straight on to the very end and number 33 is the last property on the left hand side.

**OUTSIDE:** Large lawned garden areas, detached store and ample driveway.

**EXTRAS:** A gardener is included in the rent.

**DEPOSIT:** £1,038.00.

**RESTRICTIONS:** No Pets. No Smokers. Unfortunately no Housing Benefit claimants can be considered