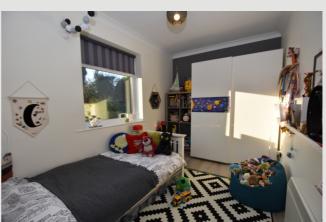

BEDROOM ONE: 3.5m x 3.1m (11'6" x 10'2"); with built-in wardrobes.

**BEDROOM TWO:** 3.6m x 2.3m (11'10" x 7'7").

**BEDROOM THREE:** 3.6m x 2.7m (11'10" x 8'10").

**SHOWER ROOM:** With three-piece suite comprising pedestal washbasin, low suite w.c. and walk-in shower enclosure housing direct feed shower.