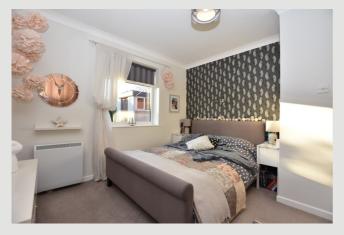

BEDROOM ONE: 3.5m x 3.1m (11'6" x 10'2"); with built-in wardrobes.

**BEDROOM TWO:** 3.6m x 2.3m (11'10" x 7'7").

**BEDROOM THREE:** 3.6m x 2.7m (11'10" x 8'10").

**SHOWER ROOM:** With three-piece suite comprising pedestal washbasin, low suite w.c. and walk-in shower enclosure housing direct feed shower.