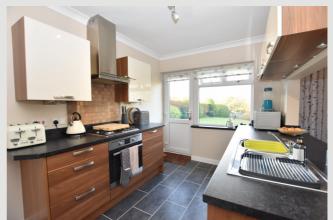

**DINING ROOM:** 3.7m x 2.3m (12' x 7'7"); with coved cornicing, excellent views, Karndean flooring. Open to:

**KITCHEN:** 3.8m x 2.5m (12'5" x 8'2"); range of modern fitted wall and base units with complementary working surfaces, built-in electric oven, 4-ring gas hob and extractor over, door to rear garden.