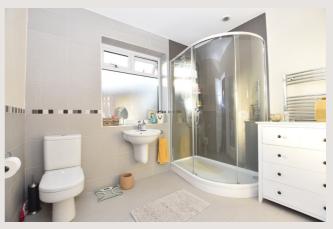

**CLOAKROOM:** With low suite w.c. with push button flush and wall-hung washbasin, fully tiled walls.

LOUNGE: 6.2m x 3.8m (20'4" x 12'6"); modern log-effect fire, sliding patio door, beautiful open views.