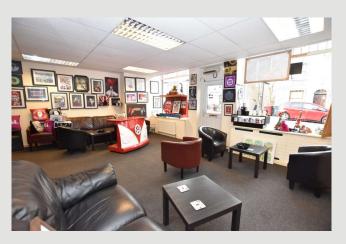

There is a large open-plan retail space which has two large windows to the front, to the rear are toilet facilities and a staircase leads down to some cellar storage. Viewing is recommended.

LOCATION: On leaving Clitheroe along Whalley Road from the roundabout at Sainsbury's proceed straight on for 1/4 mile and the shop can be found on the left-hand side.