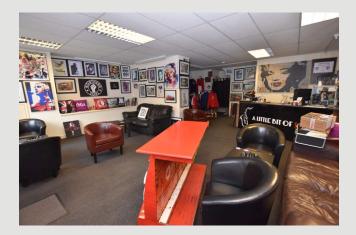

There is a large open-plan retail space which has two large windows to the front, to the rear are toilet facilities and a staircase leads down to some cellar storage. Viewing is recommended.

LOCATION: On leaving Clitheroe along Whalley Road from the roundabout at Sainsbury's proceed straight on for 1/4 mile and the shop can be found on the left-hand side.