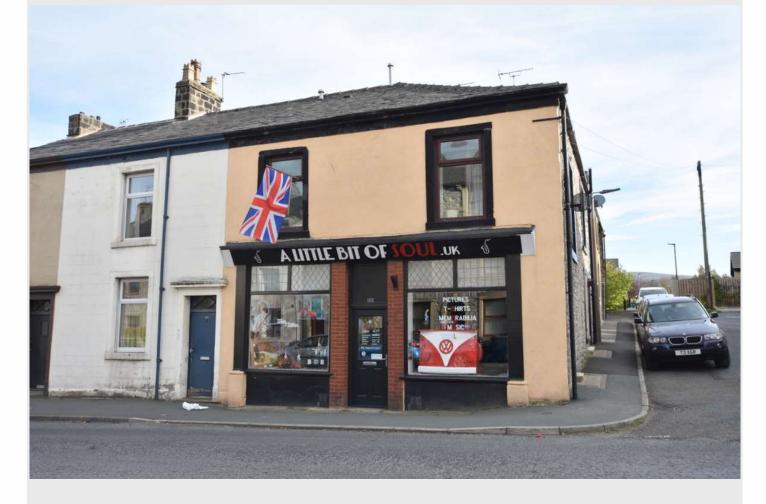

## honeywell-lettings.co.uk

An excellent opportunity to rent a retail shop which is situated in this extremely visible location on Whalley Road in Clitheroe. This retail premises offers a great location without paying the high rents in the town centre.

There is a large open-plan retail space which has two large windows to the front, to the rear are toilet facilities and a staircase leads down to some cellar storage. Viewing is recommended.

LOCATION: On leaving Clitheroe along Whalley Road from the roundabout at Sainsbury's proceed straight on for 1/4 mile and the shop can be found on the left-hand side.