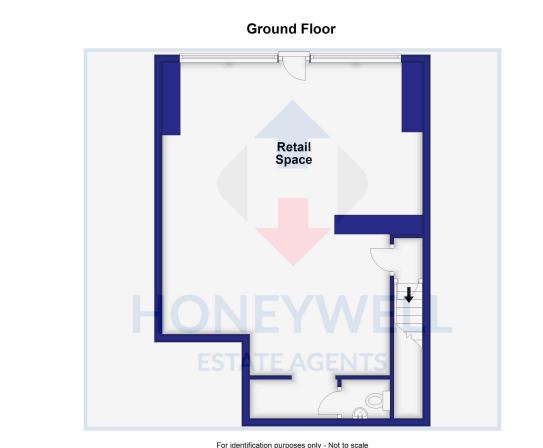

ACCOMMODATION: (Imperial dimensions in brackets: all sizes approximate): -

FRONT RETAIL SPACE: 3.6m x 2.8m (21'11" max x 14'4").

REAR RETAIL SPACE: 4.6m x 2.8m (9'8" x 19'1");

TOILET: Low suite W.C. and wash hand-basin

For identification purposes only - Not to scale Plan produced using PlanUp. 103 Whalley Road, Clitheroe

103 Whalley Road, Clitheroe, BB7 1EE