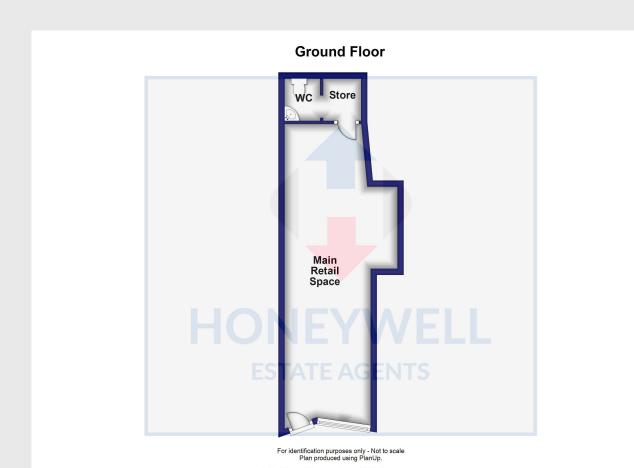

LOCATION: Situated at the top of the high street to the left of HSBC and the castle gates.

ACCOMMODATION: (Imperial dimensions in brackets: all sizes approximate):-

RETAIL SPACE: 9.1m x 3.8m (31'9" x 9'2" narrowing to 8'5"); main retail area with window and security shutter, recessed spotlights and glazed front door.

REAR STORE: 1.3m x 1.1m (4'5" x 3'3").

TOILET:  $1.3 \text{ m} \times 1.2 \text{ m} (4'3'' \times 3'9'')$ ; with low suite w.c. and corner wash handbasin.

**VIEWING**: By appointment with our office.

AVAILABLE: End April 2019.