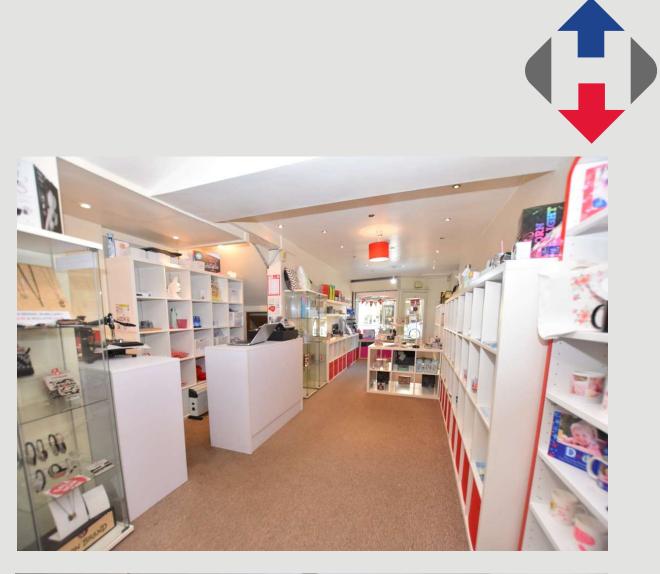

LOCATION: Situated at the top of the high street to the left of HSBC and the castle gates.

ACCOMMODATION: (Imperial dimensions in brackets: all sizes approximate):-

RETAIL SPACE: 9.1m x 3.8m (31'9" x 9'2" narrowing to 8'5"); main retail area with window and security shutter, recessed spotlights and glazed front door.