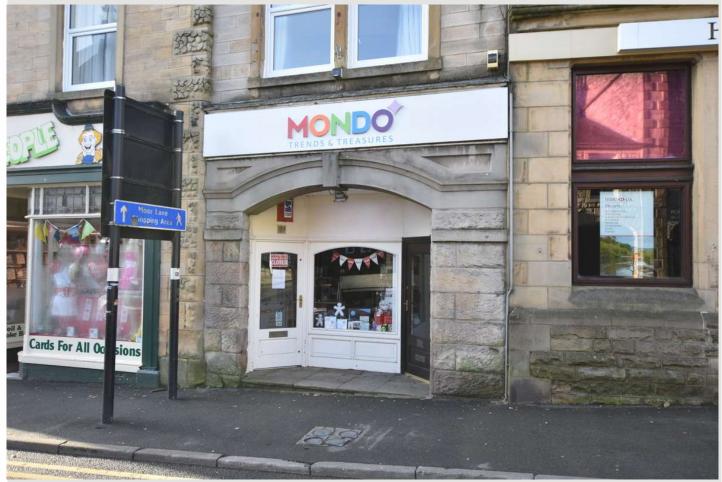

RETAIL PREMISES 10 CASTLEGATE CLITHEROE BB7 1AZ

## honeywell.co.uk

Situated right in the centre of town close to the castle gates, the small retail unit is ideal for a start-up business requiring a prime location without an excessive rent.

These attractive retail premises offer excellent space for a variety of uses. Viewing is recommended.

LOCATION: Situated at the top of the high street to the left of HSBC and the castle gates.

ACCOMMODATION: (Imperial dimensions in brackets: all sizes approximate):-

RETAIL SPACE: 9.1m x 3.8m (31'9" x 9'2" narrowing to 8'5"); main retail area with window and security shutter, recessed spotlights and glazed front door.