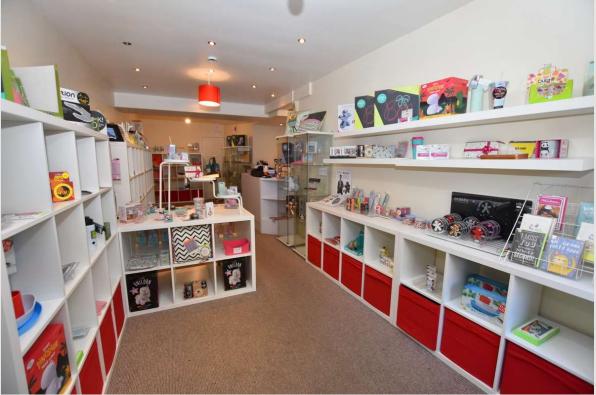

LOCATION: Situated at the top of the high street to the left of HSBC and the castle gates.

ACCOMMODATION: (Imperial dimensions in brackets: all sizes approximate):-

RETAIL SPACE: 9.1m x 3.8m (31'9" x 9'2" narrowing to 8'5"); main retail area with window and security shutter, recessed spotlights and glazed front door.