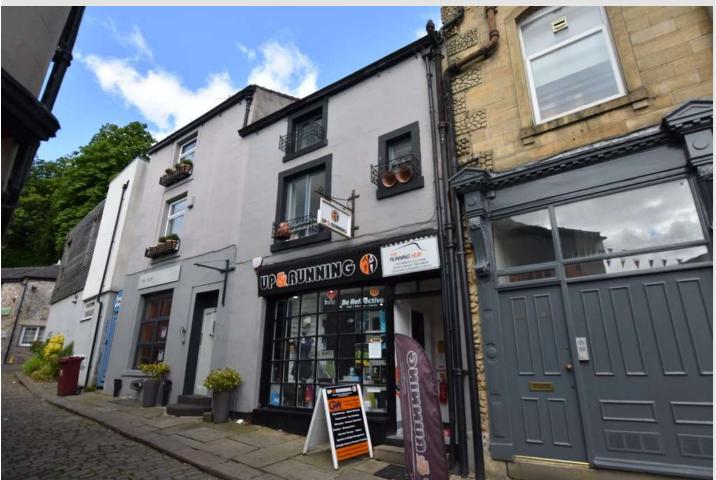

## honeywell.co.uk

Situated in the centre of town close to the castle gates, this attractive retail unit is ideal for a start-up business requiring a prime location without an excessive rent.

These attractive retail premises offer excellent space for a variety of uses. Viewing is recommended.

LOCATION: Situated on a small cobbled street accessed directly off the top Moor Lane in the centre of Clitheroe.

ACCOMMODATION: (Imperial dimensions in brackets: all sizes approximate):-

SHARED HALLWAY: Access door to the shop and staircase off to the first floor.