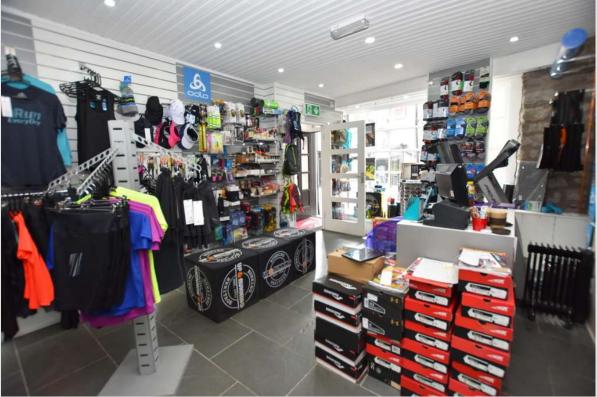

RETAIL SPACE: 5.0m x 3.9m (16'4" x 12'8"); main retail area with window to the front.

FIRST FLOOR STOREROOM: 2.2m narrowing to 1.3m x 4.5m (7'1" narrowing to 4'5"" x 10'9").

SHARED TOILET: with low suite w.c. and wash handbasin.