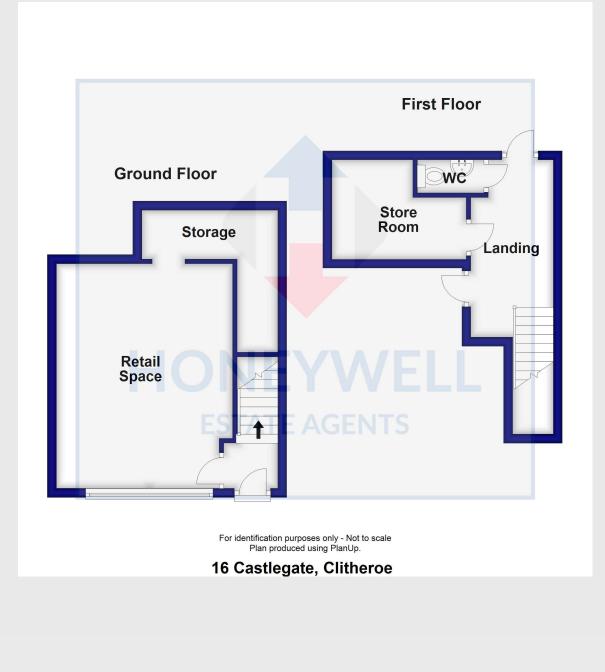

LOCATION: Situated on a small cobbled street accessed directly off the top Moor Lane in the centre of Clitheroe.

ACCOMMODATION: (Imperial dimensions in brackets: all sizes approximate):-

SHARED HALLWAY: Access door to the shop and staircase off to the first floor.

RETAIL SPACE: 5.0m x 3.9m (16'4" x 12'8"); main retail area with window to the front.

FIRST FLOOR STOREROOM: 2.2m narrowing to 1.3m x 4.5m (7'1" narrowing to 4'5"" x 10'9").

SHARED TOILET: with low suite w.c. and wash handbasin.