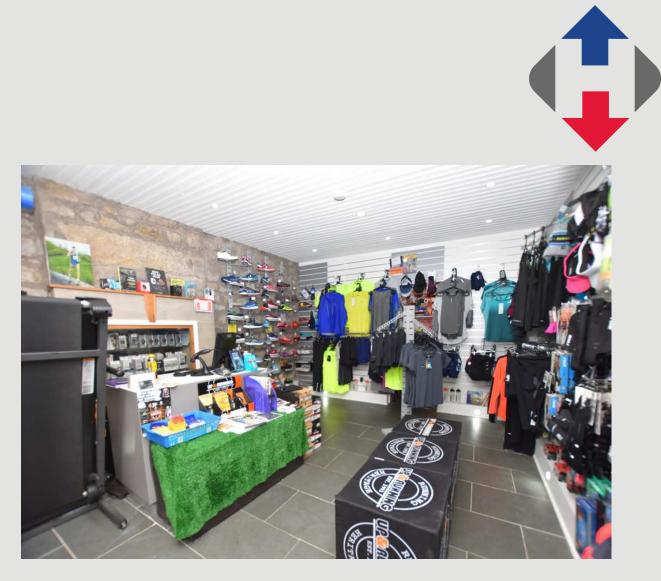

RETAIL SPACE: 5.0m x 3.9m (16'4" x 12'8"); main retail area with window to the front.

FIRST FLOOR STOREROOM: 2.2m narrowing to 1.3m x 4.5m (7'1" narrowing to 4'5"" x 10'9").

SHARED TOILET: with low suite w.c. and wash handbasin.