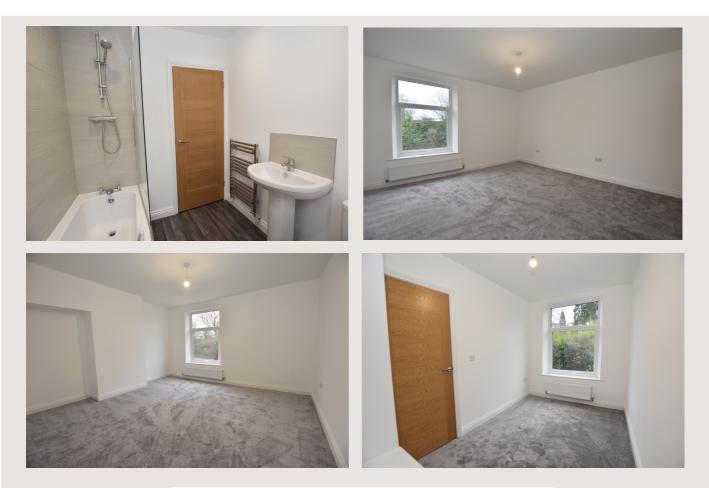

FIRST FLOOR:

LANDING: With loft access.

**BEDROOM ONE:** 4.3m x 4.3m (14'2" x 14').

**BEDROOM TWO:** 2.2m x 4.0m max narrowing to 3.0m (7'1" x 13'1" max narrowing to 9'11").

**BATHROOM:** With 3-piece white suite comprising low suite w.c. with push button flush, pedestal wash handbasin with chrome mixer tap and panelled bath with chrome mixer tap and thermostatic shower over with glass shower screen, part-tiled walls, recessed spotlighting, extractor fan, heated ladder style towel rail.