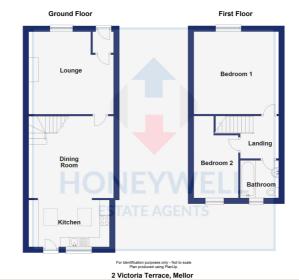

**ACCOMMODATION:** (Imperial dimensions in brackets: all sizes approximate):-

**ENTRANCE VESTIBULE:** Through half-glazed PVC front door, tiled floor, oak veneered door to:

**LOUNGE:** 4.4m x 4.2m (14'4" x 13'11"); with television point and coved cornicing.

**OPEN PLAN DINING ROOM & KITCHEN: Dining room** 4.0m x 4.2m (13'3" x 13'11"); with spindle staircase off to first floor, LED recessed spotlighting, tiled floor.

**Kitchen** 4.2m x 2.4m (13'9" x 7'11"); full width kitchen extension with pitched ceiling and Velux window, recessed LED spotlighting. Brand new kitchen with 2-tone white and grey wall and base

units with complementary laminate working surface and splashback, one bowl single drainer sink unit with mixer tap, Zanussi electric fan oven with 4-ring ceramic hob and extractor over, integrated fridge freezer, combination boiler concealed inside wall cupboard, plumbing for washing machine, tiled floor, Half-glazed PVC door leading to the rear.

FIRST FLOOR:

LANDING: With loft access.

**BEDROOM ONE:** 4.3m x 4.3m (14'2" x 14').

**BEDROOM TWO:** 2.2m x 4.0m max narrowing to 3.0m (7'1" x 13'1" max narrowing to 9'11").

**BATHROOM:** With 3-piece white suite comprising low suite w.c. with push button flush, pedestal wash handbasin with chrome mixer tap and panelled bath with chrome mixer tap and thermostatic shower over with glass shower screen, part-tiled walls, recessed spotlighting, extractor fan, heated ladder style towel rail.