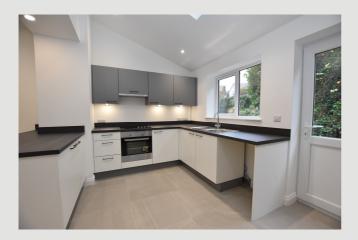

**OPEN PLAN DINING ROOM & KITCHEN: Dining room** 4.0m x 4.2m (13'3" x 13'11"); with spindle staircase off to first floor, LED recessed spotlighting, tiled floor.

**Kitchen** 4.2m x 2.4m (13'9" x 7'11"); full width kitchen extension with pitched ceiling and Velux window, recessed LED spotlighting. Brand new kitchen with 2-tone white and grey wall and base

units with complementary laminate working surface and splashback, one bowl single drainer sink unit with mixer tap, Zanussi electric fan oven with 4-ring ceramic hob and extractor over, integrated fridge freezer, combination boiler concealed inside wall cupboard, plumbing for washing machine, tiled floor, Half-glazed PVC door leading to the rear.