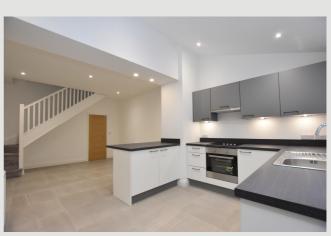

**OPEN PLAN DINING ROOM & KITCHEN: Dining room** 4.0m x 4.2m (13'3" x 13'11"); with spindle staircase off to first floor, LED recessed spotlighting, tiled floor.

**Kitchen** 4.2m x 2.4m (13'9" x 7'11"); full width kitchen extension with pitched ceiling and Velux window, recessed LED spotlighting. Brand new kitchen with 2-tone white and grey wall and base

units with complementary laminate working surface and splashback, one bowl single drainer sink unit with mixer tap, Zanussi electric fan oven with 4-ring ceramic hob and extractor over, integrated fridge freezer, combination boiler concealed inside wall cupboard, plumbing for washing machine, tiled floor, Half-glazed PVC door leading to the rear.