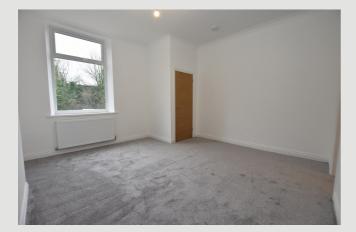

FIRST FLOOR:

LANDING: With loft access.

**BEDROOM ONE:** 4.3m x 4.3m (14'2" x 14').

**BEDROOM TWO:** 2.2m x 4.0m max narrowing to 3.0m (7'1" x 13'1" max narrowing to 9'11").

**BATHROOM:** With 3-piece white suite comprising low suite w.c. with push button flush, pedestal wash handbasin with chrome mixer tap and panelled bath with chrome mixer tap and thermostatic shower over with glass shower screen, part-tiled walls, recessed spotlighting, extractor fan, heated ladder style towel rail.