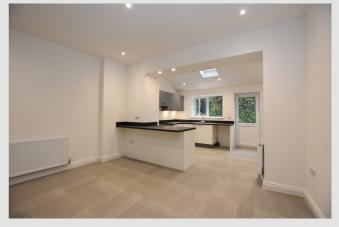

**ACCOMMODATION:** (Imperial dimensions in brackets: all sizes approximate):-

**ENTRANCE VESTIBULE:** Through half-glazed PVC front door, tiled floor, oak veneered door to:

**LOUNGE:** 4.4m x 4.2m (14'4" x 13'11"); with television point and coved cornicing.

**OPEN PLAN DINING ROOM & KITCHEN: Dining room** 4.0m x 4.2m (13'3" x 13'11"); with spindle staircase off to first floor, LED recessed spotlighting, tiled floor.

**Kitchen** 4.2m x 2.4m (13'9" x 7'11"); full width kitchen extension with pitched ceiling and Velux window, recessed LED spotlighting. Brand new kitchen with 2-tone white and grey wall and base