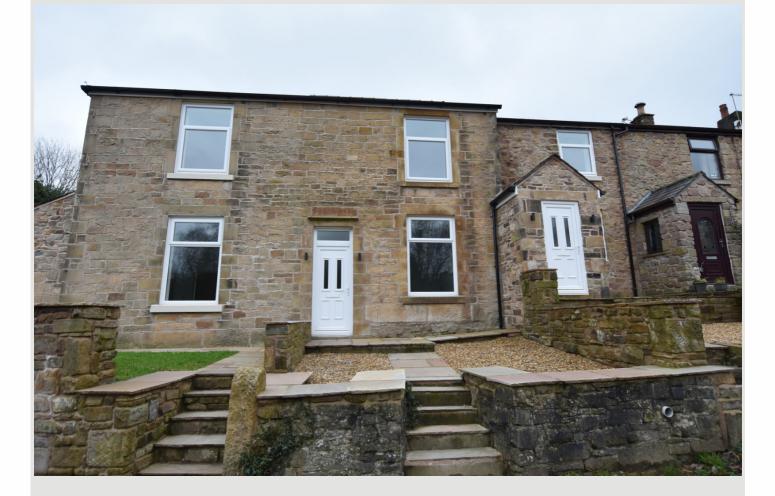

### 2 VICTORIA TERRACE MELLOR BROOK BB2 7PL

## honeywell.co.uk

A stonebuilt cottage which has been completely refurbished to create a bright and spacious house with a large kitchen extension to the rear providing a stunning open plan room. The cottage has been extensively renovated including re-wiring, replastering, new central heating, windows, bathroom and kitchen with bright fresh decoration, new carpets and tiled floor in the dining kitchen.

There is a vestibule to the front leading to a spacious lounge. To the rear is a large open plan living dining kitchen with smart contemporary kitchen with pitched ceiling and Velux roof lights. The first floor offers a very large master bedroom to the front, a single to the rear and newly installed 3-piece bathroom with shower over the bath. Externally there is a forecourt garden and private allocated parking space. Viewing is essential.

**OUTSIDE:** Forecourt garden with gravelled area for easy maintenance and Indian stone pathways, pathway to the front door.

To the rear is an Indian stone paved pathway and security light.

Allocated private parking space.