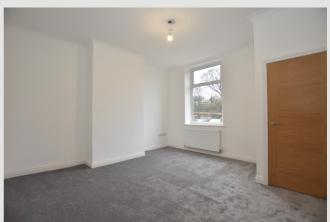

FIRST FLOOR:

LANDING: With loft access.

**BEDROOM ONE:** 4.3m x 4.3m (14'2" x 14').

**BEDROOM TWO:** 2.2m x 4.0m max narrowing to 3.0m (7'1" x 13'1" max narrowing to 9'11").

**BATHROOM:** With 3-piece white suite comprising low suite w.c. with push button flush, pedestal wash handbasin with chrome mixer tap and panelled bath with chrome mixer tap and thermostatic shower over with glass shower screen, part-tiled walls, recessed spotlighting, extractor fan, heated ladder style towel rail.