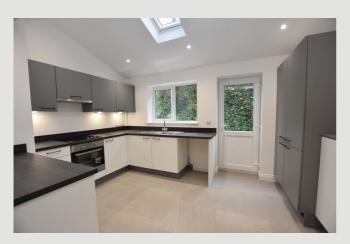

**OPEN PLAN DINING ROOM & KITCHEN: Dining room** 4.0m x 4.2m (13'3" x 13'11"); with spindle staircase off to first floor, LED recessed spotlighting, tiled floor.

**Kitchen** 4.2m x 2.4m (13'9" x 7'11"); full width kitchen extension with pitched ceiling and Velux window, recessed LED spotlighting. Brand new kitchen with 2-tone white and grey wall and base

units with complementary laminate working surface and splashback, one bowl single drainer sink unit with mixer tap, Zanussi electric fan oven with 4-ring ceramic hob and extractor over, integrated fridge freezer, combination boiler concealed inside wall cupboard, plumbing for washing machine, tiled floor, Half-glazed PVC door leading to the rear.