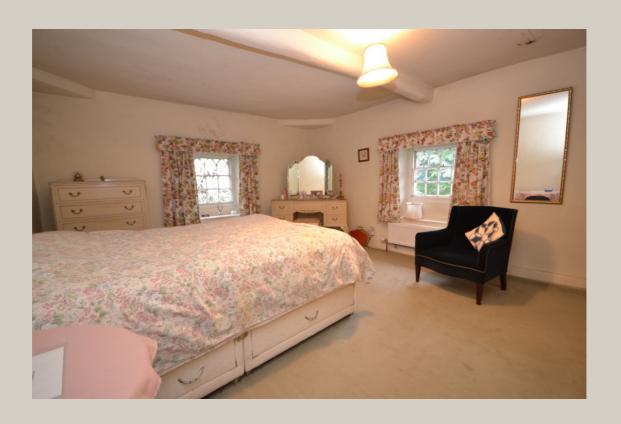

## LANDING:

BEDROOM ONE: 4.6m x 3.8m (14'11" x 12'7"); with overstairs storage cupboard, two original sash windows.

BEDROOM TWO: 4.2m x 3.3m (13'10"" x 10'11").

BEDROOM THREE: 3.7m x 3.1m (12' x 10'); with two original sash windows, overstairs storage cupboard, built-in storage cupboard with hot water cylinder.