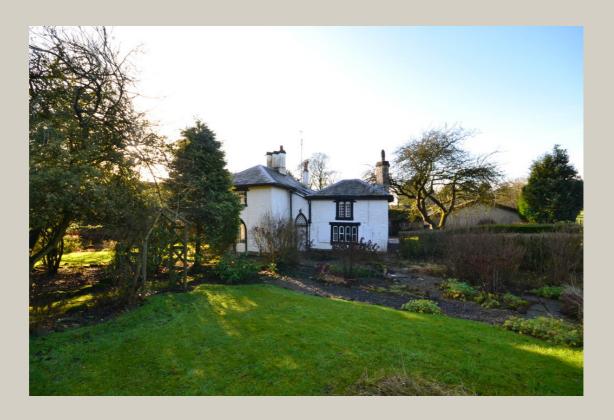

## THE PRIORY, HELLIFIELD ROAD, GISBURN BB7 4HQ

Situated at the centre of the historic village of Gisburn tucked away behind St Mary"s Church, this superb detached home enjoys its own surrounding gardens to all sides and adjoins open fields to the rear as well as benefitting from a parking space and a garage. The Priory enjoys good access to the village amenities with the centre of the village being only a short walk away.

The property is Grade II listed with many superb character features throughout. It currently comprises two reception rooms, a kitchen and separate utility room, three good bedrooms and a bathroom. The gardens would allow for the property to be further extended but this would involve planning permission. Viewing is essential.

HONEYWELL SELECT, SELLING PROPERTIES OF DISTINCTION

BATHROOM: With 3-piece suite comprising low level w.c., pedestal wash handbasin and a panelled bath with electric shower over

OUTSIDE: The property is situated in superb surrounding gardens, the majority of which are laid to lawn with stone pathways surrounding, flowerbeds, hedgerows and fruit trees. A driveway leads to off-road parking and a separate stonebuilt GARAGE. The property enjoys a superb outlook over St Mary"s Church to the front and open fields to the rear and is situated down a private driveway to The Priory and to neighbouring properties.