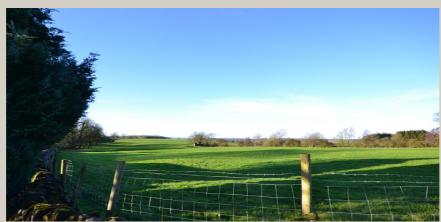

HONEYWELL SELECT, SELLING PROPERTIES OF DISTINCTION

BATHROOM: With 3-piece suite comprising low level w.c., pedestal wash handbasin and a panelled bath with electric shower over

OUTSIDE: The property is situated in superb surrounding gardens, the majority of which are laid to lawn with stone pathways surrounding, flowerbeds, hedgerows and fruit trees. A driveway leads to off-road parking and a separate stonebuilt GARAGE. The property enjoys a superb outlook over St Mary"s Church to the front and open fields to the rear and is situated down a private driveway to The Priory and to neighbouring properties.