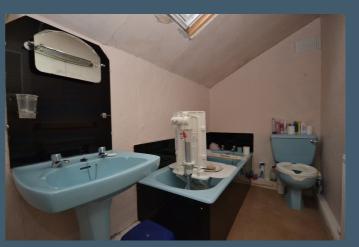

HONEYWELL SELECT, SELLING PROPERTIES OF DISTINCTION

BATHROOM: With 3-piece suite comprising low level w.c., pedestal wash handbasin and a panelled bath with electric shower over

OUTSIDE: The property is situated in superb surrounding gardens, the majority of which are laid to lawn with stone pathways surrounding, flowerbeds, hedgerows and fruit trees. A driveway leads to off-road parking and a separate stonebuilt GARAGE. The property enjoys a superb outlook over St Mary"s Church to the front and open fields to the rear and is situated down a private driveway to The Priory and to neighbouring properties.