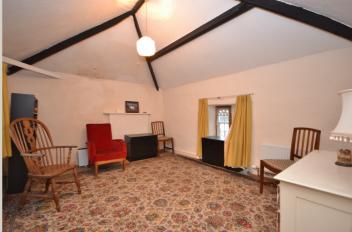

HONEYWELL SELECT, SELLING PROPERTIES OF DISTINCTION

INNER HALLWAY: With original external door and tiled flooring.

LIVING ROOM: 4.5m x 3.8m (14'10" x 12'6"); with arched doorway, feature arched windows with window seat, open fire in surround, wooden flooring and television point,

SITTING ROOM: 4.2m x 3.4m (13'11" x 11'3"); with stone mullioned sash windows, open fire in tiled surround.

UTILITY ROOM: 3.1m x 1.5m (10'1" x 5'); with central heating boiler, power and lighting points.