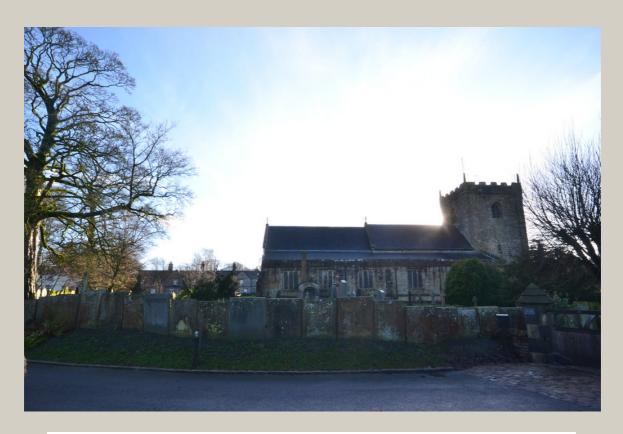

## THE PRIORY, HELLIFIELD ROAD, GISBURN BB7 4HQ

Situated at the centre of the historic village of Gisburn tucked away behind St Mary"s Church, this superb detached home enjoys its own surrounding gardens to all sides and adjoins open fields to the rear as well as benefitting from a parking space and a garage. The Priory enjoys good access to the village amenities with the centre of the village being only a short walk away.

HONEYWELL SELECT, SELLING PROPERTIES OF DISTINCTION

BATHROOM: With 3-piece suite comprising low level w.c., pedestal wash handbasin and a panelled bath with electric shower over

OUTSIDE: The property is situated in superb surrounding gardens, the majority of which are laid to lawn with stone pathways surrounding, flowerbeds, hedgerows and fruit trees. A driveway leads to off-road parking and a separate stonebuilt GARAGE. The property enjoys a superb outlook over St Mary"s Church to the front and open fields to the rear and is situated down a private driveway to The Priory and to neighbouring properties.