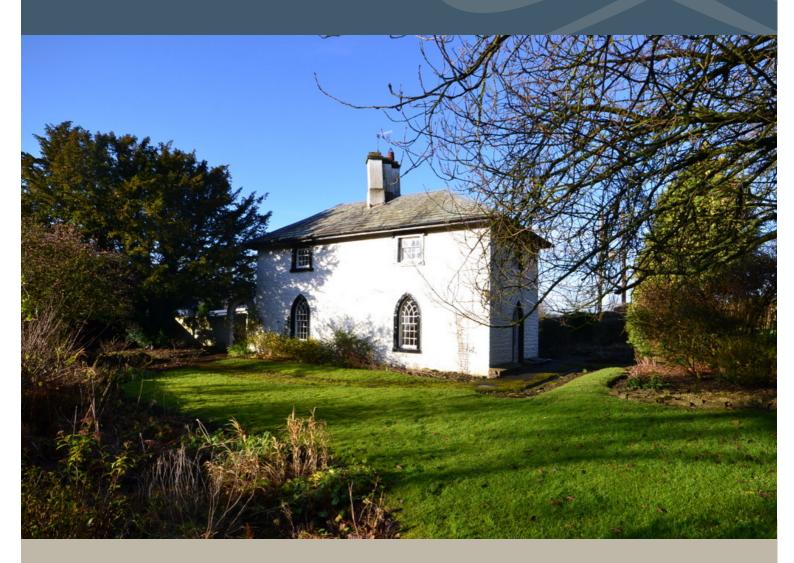

## The Priory, Hellifield Road, Gisburn A stunning grade II listed detached home Offers around £425,000

- Situated in surrounding gardens
- Now requiring complete modernisation
- Recently-installed oil fired CH
- Central village loc but adj open fields
- Historic building with character
- 126 m<sup>2</sup> (1,352 sq ft) approx

## THE PRIORY, HELLIFIELD ROAD, GISBURN BB7 4HQ

Situated at the centre of the historic village of Gisburn tucked away behind St Mary"s Church, this superb detached home enjoys its own surrounding gardens to all sides and adjoins open fields to the rear as well as benefitting from a parking space and a garage. The Priory enjoys good access to the village amenities with the centre of the village being only a short walk away.

The property is Grade II listed with many superb character features throughout. It currently comprises two reception rooms, a kitchen and separate utility room, three good bedrooms and a bathroom. The gardens would allow for the property to be further extended but this would involve planning permission. Viewing is essential.

HONEYWELL SELECT, SELLING PROPERTIES OF DISTINCTION

BATHROOM: With 3-piece suite comprising low level w.c., pedestal wash handbasin and a panelled bath with electric shower over

OUTSIDE: The property is situated in superb surrounding gardens, the majority of which are laid to lawn with stone pathways surrounding, flowerbeds, hedgerows and fruit trees. A driveway leads to off-road parking and a separate stonebuilt GARAGE. The property enjoys a superb outlook over St Mary"s Church to the front and open fields to the rear and is situated down a private driveway to The Priory and to neighbouring properties.