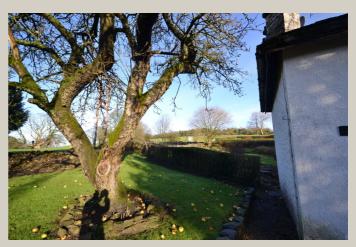

HONEYWELL SELECT, SELLING PROPERTIES OF DISTINCTION

BATHROOM: With 3-piece suite comprising low level w.c., pedestal wash handbasin and a panelled bath with electric shower over

OUTSIDE: The property is situated in superb surrounding gardens, the majority of which are laid to lawn with stone pathways surrounding, flowerbeds, hedgerows and fruit trees. A driveway leads to off-road parking and a separate stonebuilt GARAGE. The property enjoys a superb outlook over St Mary"s Church to the front and open fields to the rear and is situated down a private driveway to The Priory and to neighbouring properties.