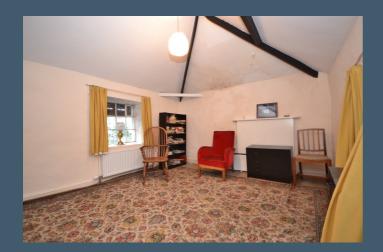

HONEYWELL SELECT, SELLING PROPERTIES OF DISTINCTION

INNER HALLWAY: With original external door and tiled flooring.

LIVING ROOM: 4.5m x 3.8m (14'10" x 12'6"); with arched doorway, feature arched windows with window seat, open fire in surround, wooden flooring and television point,

SITTING ROOM: 4.2m x 3.4m (13'11" x 11'3"); with stone mullioned sash windows, open fire in tiled surround.

UTILITY ROOM: 3.1m x 1.5m (10'1" x 5'); with central heating boiler, power and lighting points.