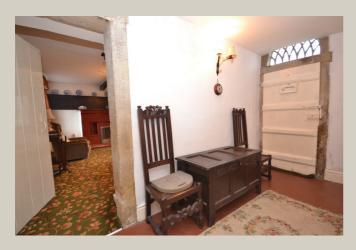

HONEYWELL SELECT, SELLING PROPERTIES OF DISTINCTION

INNER HALLWAY: With original external door and tiled flooring.

LIVING ROOM: 4.5m x 3.8m (14'10" x 12'6"); with arched doorway, feature arched windows with window seat, open fire in surround, wooden flooring and television point,