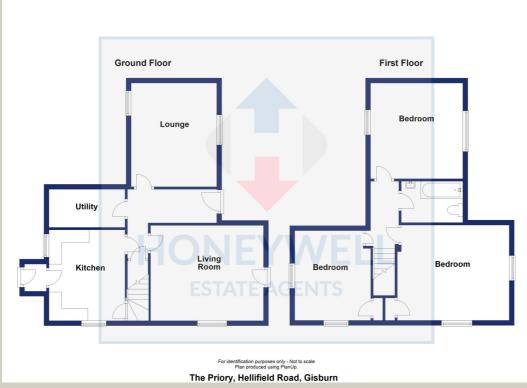

ACCOMMODATION: (Imperial dimensions in brackets: all sizes approximate):-

ENTRANCE PORCH: With solid external door and glazed internal door to:

KITCHEN: 4.0m x 3.8m (11'11"x 10'6"); with a base and wall level storage cupboards with complementary working surfaces, single drainer stainless steel sink unit, electric cooker point, arched windows with window seat, beamed ceiling, staircase to the first floor landing.

HONEYWELL SELECT, SELLING PROPERTIES OF DISTINCTION

INNER HALLWAY: With original external door and tiled flooring.

LIVING ROOM: 4.5m x 3.8m (14'10" x 12'6"); with arched doorway, feature arched windows with window seat, open fire in surround, wooden flooring and television point,

SITTING ROOM: 4.2m x 3.4m (13'11" x 11'3"); with stone mullioned sash windows, open fire in tiled surround.

UTILITY ROOM: 3.1m x 1.5m (10'1" x 5'); with central heating boiler, power and lighting points.

## **FIRST FLOOR:**

## LANDING:

BEDROOM ONE: 4.6m x 3.8m (14'11" x 12'7"); with overstairs storage cupboard, two original sash windows.

BEDROOM TWO: 4.2m x 3.3m (13'10"" x 10'11").

BEDROOM THREE: 3.7m x 3.1m (12' x 10'); with two original sash windows, overstairs storage cupboard, built-in storage cupboard with hot water cylinder.

HONEYWELL SELECT, SELLING PROPERTIES OF DISTINCTION

BATHROOM: With 3-piece suite comprising low level w.c., pedestal wash handbasin and a panelled bath with electric shower over

OUTSIDE: The property is situated in superb surrounding gardens, the majority of which are laid to lawn with stone pathways surrounding, flowerbeds, hedgerows and fruit trees. A driveway leads to off-road parking and a separate stonebuilt GARAGE. The property enjoys a superb outlook over St Mary"s Church to the front and open fields to the rear and is situated down a private driveway to The Priory and to neighbouring properties.