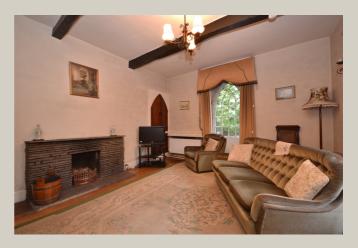

HONEYWELL SELECT, SELLING PROPERTIES OF DISTINCTION

INNER HALLWAY: With original external door and tiled flooring.

LIVING ROOM: 4.5m x 3.8m (14'10" x 12'6"); with arched doorway, feature arched windows with window seat, open fire in surround, wooden flooring and television point,

SITTING ROOM: 4.2m x 3.4m (13'11" x 11'3"); with stone mullioned sash windows, open fire in tiled surround.

UTILITY ROOM: 3.1m x 1.5m (10'1" x 5'); with central heating boiler, power and lighting points.