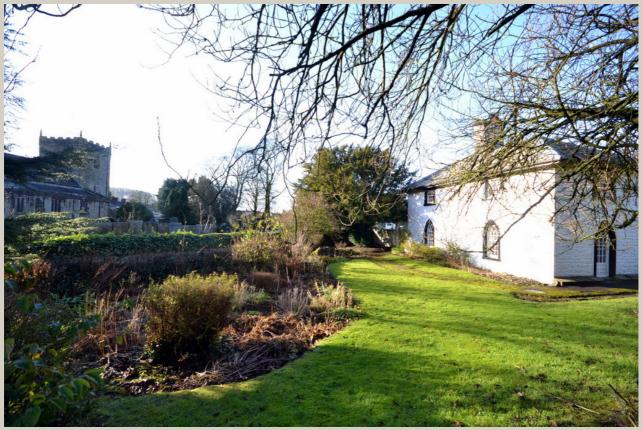

## THE PRIORY, HELLIFIELD ROAD, GISBURN BB7 4HQ

Situated at the centre of the historic village of Gisburn tucked away behind St Mary"s Church, this superb detached home enjoys its own surrounding gardens to all sides and adjoins open fields to the rear as well as benefitting from a parking space and a garage. The Priory enjoys good access to the village amenities with the centre of the village being only a short walk away.

HONEYWELL SELECT, SELLING PROPERTIES OF DISTINCTION

BATHROOM: With 3-piece suite comprising low level w.c., pedestal wash handbasin and a panelled bath with electric shower over

OUTSIDE: The property is situated in superb surrounding gardens, the majority of which are laid to lawn with stone pathways surrounding, flowerbeds, hedgerows and fruit trees. A driveway leads to off-road parking and a separate stonebuilt GARAGE. The property enjoys a superb outlook over St Mary"s Church to the front and open fields to the rear and is situated down a private driveway to The Priory and to neighbouring properties.