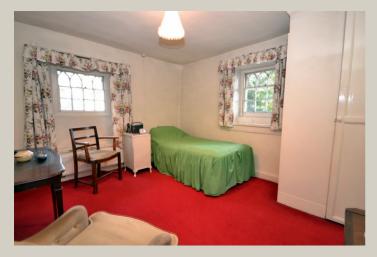

## LANDING:

BEDROOM ONE: 4.6m x 3.8m (14'11" x 12'7"); with overstairs storage cupboard, two original sash windows.

BEDROOM TWO: 4.2m x 3.3m (13'10"" x 10'11").

BEDROOM THREE: 3.7m x 3.1m (12' x 10'); with two original sash windows, overstairs storage cupboard, built-in storage cupboard with hot water cylinder.