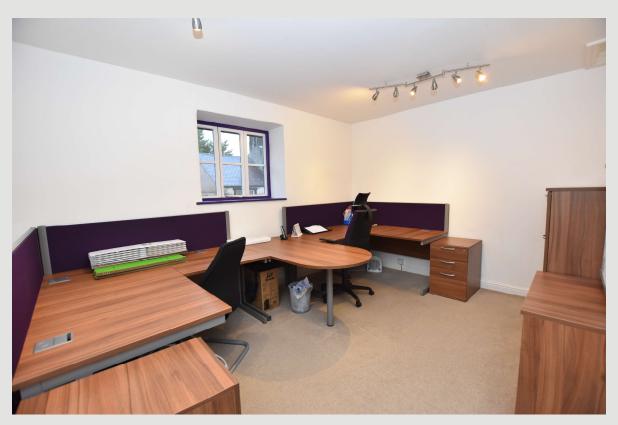

GROUND FLOOR RETAIL SPACE: 3.1m x 5.8m (10'1" x 19'2") main retail area with large window and staircase off to the first floor.

FIRST FLOOR OFFICE: 4.3m x 3.4m (14'3" x 11'3").

KITCHENETTE: Sink unit with base cupboards.