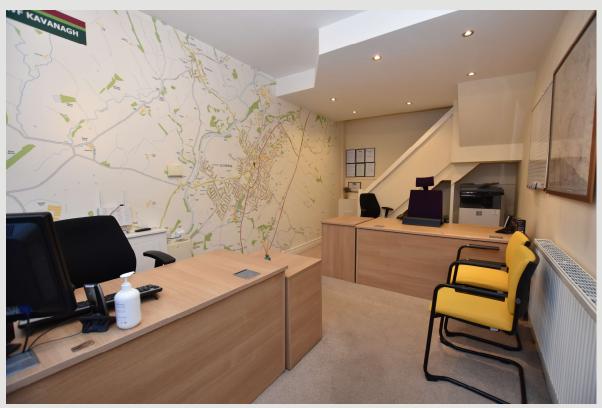

GROUND FLOOR RETAIL SPACE: 3.1m x 5.8m (10'1" x 19'2") main retail area with large window and staircase off to the first floor.

FIRST FLOOR OFFICE: 4.3m x 3.4m (14'3" x 11'3").

KITCHENETTE: Sink unit with base cupboards.