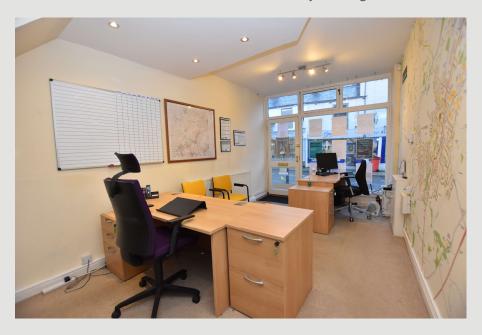

GROUND FLOOR RETAIL SPACE: 3.1m x 5.8m (10'1" x 19'2") main retail area with large window and staircase off to the first floor.

FIRST FLOOR OFFICE: 4.3m x 3.4m (14'3" x 11'3").

KITCHENETTE: Sink unit with base cupboards.