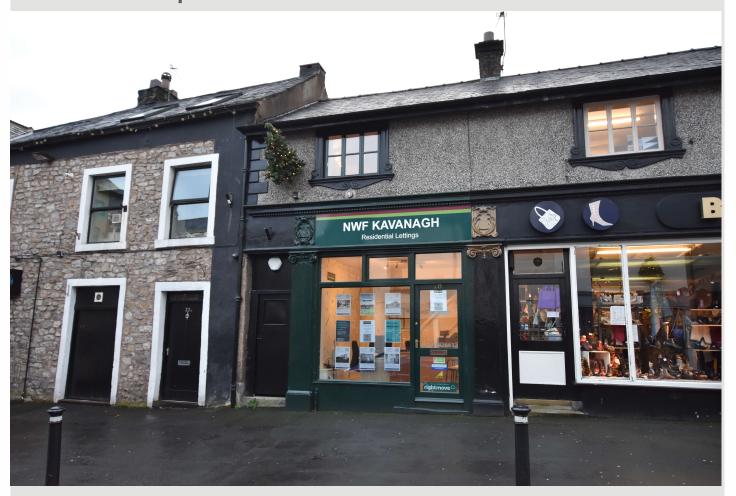

Situated in the centre of town in a row of retail premises, this small unit is ideal for a start-up business requiring a prime location without an excessive rent.

Previously used as office space with A2 usage this could also be used for retail A1 use subject to planning approval.

LOCATION: From our sales office in Clitheroe proceed straight on along Castle Street and turn right into Wellgate and the shop can be found on the right-hand side.

ACCOMMODATION: (Imperial dimensions in brackets: all sizes approximate):-

GROUND FLOOR RETAIL SPACE: 3.1m x 5.8m (10'1" x 19'2") main retail area with large window and staircase off to the first floor.

FIRST FLOOR OFFICE: 4.3m x 3.4m (14'3" x 11'3").

KITCHENETTE: Sink unit with base cupboards.