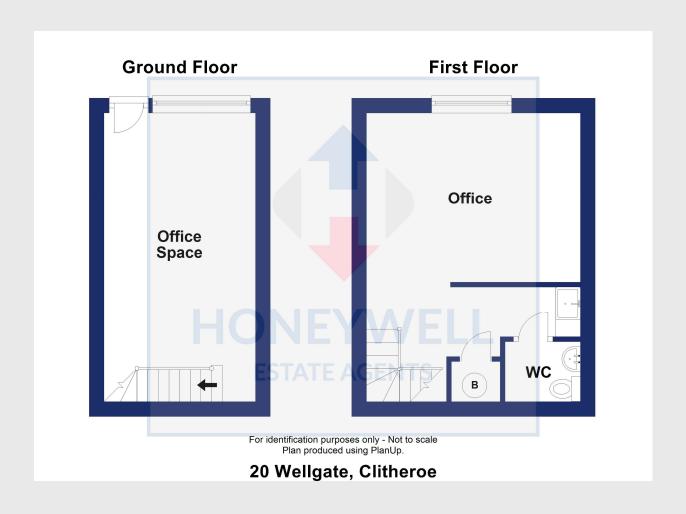

GROUND FLOOR RETAIL SPACE: 3.1m x 5.8m (10'1" x 19'2") main retail area with large window and staircase off to the first floor.

FIRST FLOOR OFFICE: 4.3m x 3.4m (14'3" x 11'3").

KITCHENETTE: Sink unit with base cupboards.

TOILET: 1.5m x 1.2m (5'0" x 4'0"); with low suite w.c. and wash handbasin.

VIEWING: By appointment with our office.

AVAILABLE: January 2021.

LEASE TERMS: The landlord is looking for a minimum three year lease.