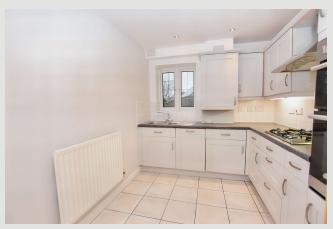

**KITCHEN:** 2.4m x 3.1m (8'0" x 10'3"); with a fitted range of grey shaker style wall and base units with complementary dark laminate work surface and tiled splashback with under-unit lighting, one-and-a-half bowl stainless steel sink unit with mixer tap, integrated double electric oven, 4-ring stainless steel gas hob with stainless steel extractor canopy over, integrated fridge-freezer, integrated slimline dishwasher and integrated washing machine. Baxi combination central heating boiler concealed inside kitchen wall cupboard, tiled floor and recessed spotlighting.