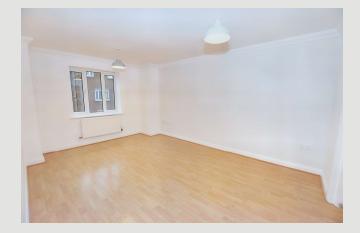

**SPACIOUS HALLWAY:** With coved cornicing, recessed spotlighting, laminate flooring, entry phone system, storage cupboard with shelving and hanging for coats.

**LOUNGE:** 3.4m x 4.9m (11'0" x 16'2"); with a television point, coved cornicing, laminate flooring and BT telephone point. Door to: