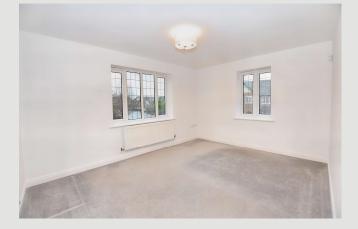

**BEDROOM ONE:** 3.3m x 4.2m (10'10" x 13'11"); with windows to front and side elevation, television point and BT telephone point.

**BEDROOM TWO:** 3.4m x 2.8m (11'0" x 9'1").

**BEDROOM THREE:** 2.3m x 3.0m (7'7" x 10'0").