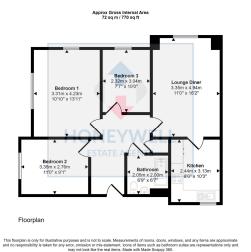

**ACCOMMODATION:** (Imperial dimensions in brackets: all sizes approximate):-

**MAIN ENTRANCE DOOR:** With communal staircase leading to first floor.

**ENTRANCE:** Through the front door of the apartment into:

**SPACIOUS HALLWAY:** With coved cornicing, recessed spotlighting, laminate flooring, entry phone system, storage cupboard with shelving and hanging for coats.

**LOUNGE:** 3.4m x 4.9m (11'0" x 16'2"); with a television point, coved cornicing, laminate flooring and BT telephone point. Door to:

**KITCHEN:** 2.4m x 3.1m (8'0" x 10'3"); with a fitted range of grey shaker style wall and base units with complementary dark laminate work surface and tiled splashback with under-unit lighting, one-and-a-half bowl stainless steel sink unit with mixer tap, integrated double electric oven, 4-ring stainless steel gas hob with stainless steel extractor canopy over, integrated fridge-freezer, integrated slimline dishwasher and integrated washing machine. Baxi combination central heating boiler concealed inside kitchen wall cupboard, tiled floor and recessed spotlighting.

**BEDROOM ONE:** 3.3m x 4.2m (10'10" x 13'11"); with windows to front and side elevation, television point and BT telephone point.

**BEDROOM TWO:** 3.4m x 2.8m (11'0" x 9'1").

**BEDROOM THREE:** 2.3m x 3.0m (7'7" x 10'0").

**BATHROOM:** With a 3-piece suite in white comprising a low suite w.c. with push button flush, pedestal wash-hand basin with chrome mixer tap, panelled bath with chrome mixer tap and thermostatic shower over with glass shower screen. Part-tiled walls, recessed spotlighting and extractor fan.