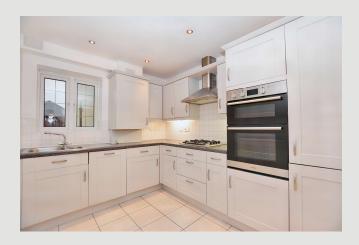

**KITCHEN:** 2.4m x 3.1m (8'0" x 10'3"); with a fitted range of grey shaker style wall and base units with complementary dark laminate work surface and tiled splashback with under-unit lighting, one-and-a-half bowl stainless steel sink unit with mixer tap, integrated double electric oven, 4-ring stainless steel gas hob with stainless steel extractor canopy over, integrated fridge-freezer, integrated slimline dishwasher and integrated washing machine. Baxi combination central heating boiler concealed inside kitchen wall cupboard, tiled floor and recessed spotlighting.