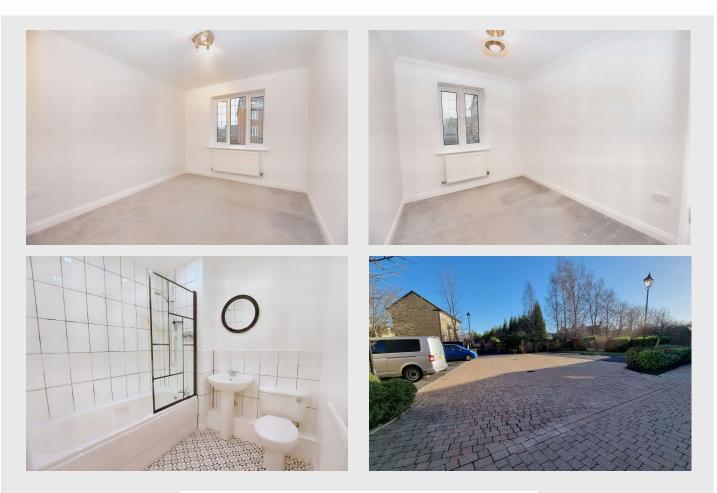

**BEDROOM ONE:** 3.3m x 4.2m (10'10" x 13'11"); with windows to front and side elevation, television point and BT telephone point.

**BEDROOM TWO:** 3.4m x 2.8m (11'0" x 9'1").

**BEDROOM THREE:** 2.3m x 3.0m (7'7" x 10'0").

**BATHROOM:** With a 3-piece suite in white comprising a low suite w.c. with push button flush, pedestal wash-hand basin with chrome mixer tap, panelled bath with chrome mixer tap and thermostatic shower over with glass shower screen. Part-tiled walls, recessed spotlighting and extractor fan.

**OUTSIDE:** The property has an allocated private parking space for one car plus additional visitor parking.

**HEATING:** Gas fired hot water central heating system complemented by sealed unit double glazing in PVC frames.