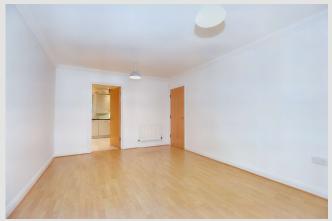

**BEDROOM ONE:** 3.3m x 4.2m (10'10" x 13'11"); with windows to front and side elevation, television point and BT telephone point.

**BEDROOM TWO:** 3.4m x 2.8m (11'0" x 9'1").

**BEDROOM THREE:** 2.3m x 3.0m (7'7" x 10'0").