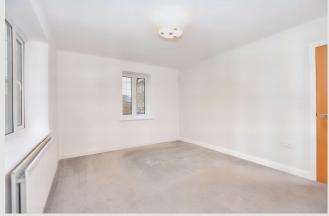

**BEDROOM ONE:** 3.3m x 4.2m (10'10" x 13'11"); with windows to front and side elevation, television point and BT telephone point.

**BEDROOM TWO:** 3.4m x 2.8m (11'0" x 9'1").

**BEDROOM THREE:** 2.3m x 3.0m (7'7" x 10'0").