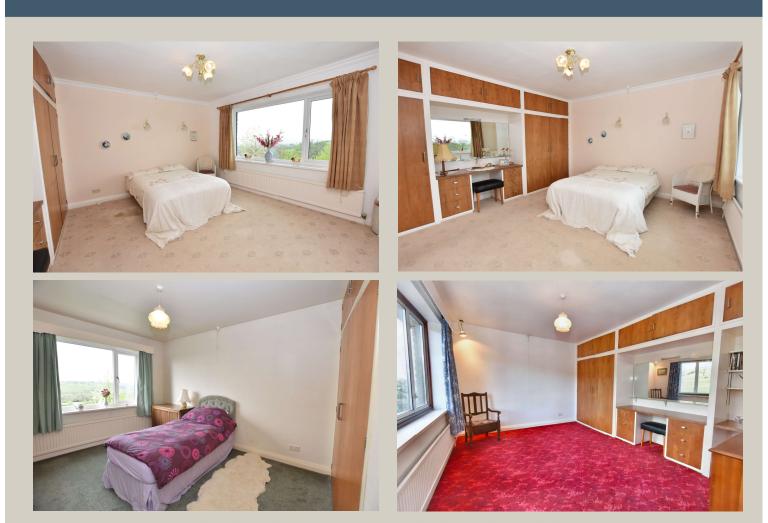

FIRST FLOOR:

LARGE LANDING: With window to front elevation with excellent views towards Blacko Tower.

BEDROOM ONE: 4.2m x 4.1m (13'9" x 13'6"); with a fitted range of wardrobes, dressing table with drawers and elevated outlooks across open countryside.

BEDROOM TWO: 3.6m x 3.8m (11'11" x 12'6"); with fitted wardrobes, storage cupboards and excellent views.

BEDROOM THREE: 4.3m x 3.6m (13'11" x 11'10"); with fitted wardrobe, dressing table with drawers and a view of Blacko Tower.

BEDROOM FOUR: 3.6m x 3.3m (11'9" x 10'10"); with a view of Blacko Tower.

SHOWER ROOM: 3-piece white Roca suite comprising low suite w.c. with push button flush, pedestal wash-hand basin with chrome tap, corner shower enclosure with fitted Mira Zest electric shower, fully tiled walls and linen cupboard.