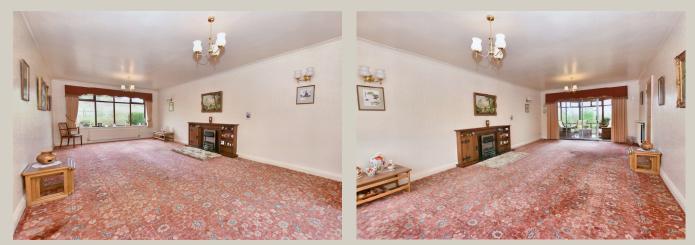

CLOAKROOM: 2-piece suite comprising a pedestal wash-hand basin and low suite w.c., part-tiled walls.

LARGE LOUNGE: 4.2m x 8.1m (13'9" x 26'6"); with outlooks towards Blacko Tower to the front, electric fireplace with wooden surround, wall light points, coved cornicing and patio doors leading to:

DINING ROOM: 3.5m x 4.4m (11'7" x 14'7"); with outlooks towards Blacko Tower and coved cornicing.

KITCHEN: 3.6m x 3.3m (11'8" x 10'10"); with a fitted range of wood-fronted wall and base units with complementary laminate work surface and tiled walls, one-and-a-half bowl stainless steel sink unit with mixer tap, Neff double electric oven, 4-ring stainless steel gas hob with extractor over, integrated Miele dishwasher, excellent views, tiled floor and door to: