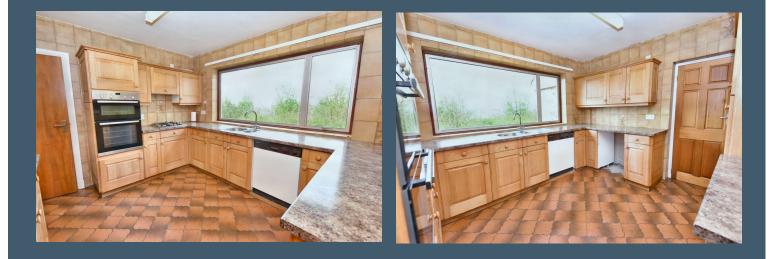

DINING ROOM: 3.5m x 4.4m (11'7" x 14'7"); with outlooks towards Blacko Tower and coved cornicing.

KITCHEN: 3.6m x 3.3m (11'8" x 10'10"); with a fitted range of wood-fronted wall and base units with complementary laminate work surface and tiled walls, one-and-a-half bowl stainless steel sink unit with mixer tap, Neff double electric oven, 4-ring stainless steel gas hob with extractor over, integrated Miele dishwasher, excellent views, tiled floor and door to: