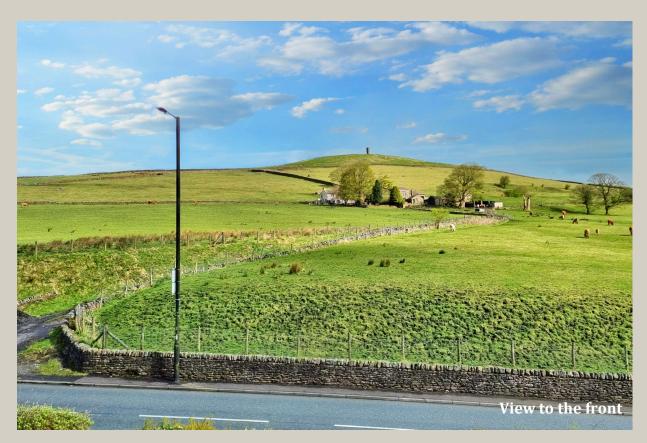

# Hillrise, 515 Gisburn Road Blacko

A spacious detached family house situated on this attractive plot which offers beautiful views towards Blacko Tower to the front and elevated views across open countryside to the rear. The house does now require modernisation but offers fantastic potential to create a beautiful family home.

CLOAKROOM: 2-piece suite comprising a pedestal wash-hand basin and low suite w.c., part-tiled walls.

LARGE LOUNGE: 4.2m x 8.1m (13'9" x 26'6"); with outlooks towards Blacko Tower to the front, electric fireplace with wooden surround, wall light points, coved cornicing and patio doors leading to:

DINING ROOM: 3.5m x 4.4m (11'7" x 14'7"); with outlooks towards Blacko Tower and coved cornicing.

KITCHEN: 3.6m x 3.3m (11'8" x 10'10"); with a fitted range of wood-fronted wall and base units with complementary laminate work surface and tiled walls, one-and-a-half bowl stainless steel sink unit with mixer tap, Neff double electric oven, 4-ring stainless steel gas hob with extractor over, integrated Miele dishwasher, excellent views, tiled floor and door to:

FIRST FLOOR:

LARGE LANDING: With window to front elevation with excellent views towards Blacko Tower.

BEDROOM ONE: 4.2m x 4.1m (13'9" x 13'6"); with a fitted range of wardrobes, dressing table with drawers and elevated outlooks across open countryside.

BEDROOM TWO: 3.6m x 3.8m (11'11" x 12'6"); with fitted wardrobes, storage cupboards and excellent views.

BEDROOM THREE: 4.3m x 3.6m (13'11" x 11'10"); with fitted wardrobe, dressing table with drawers and a view of Blacko Tower.

BEDROOM FOUR: 3.6m x 3.3m (11'9" x 10'10"); with a view of Blacko Tower.

SHOWER ROOM: 3-piece white Roca suite comprising low suite w.c. with push button flush, pedestal wash-hand basin with chrome tap, corner shower enclosure with fitted Mira Zest electric shower, fully tiled walls and linen cupboard.