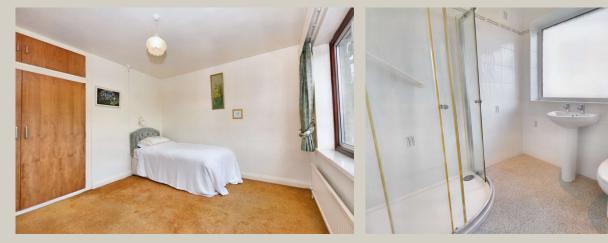

BEDROOM FOUR: 3.6m x 3.3m (11'9" x 10'10"); with a view of Blacko Tower.

SHOWER ROOM: 3-piece white Roca suite comprising low suite w.c. with push button flush, pedestal wash-hand basin with chrome tap, corner shower enclosure with fitted Mira Zest electric shower, fully tiled walls and linen cupboard.