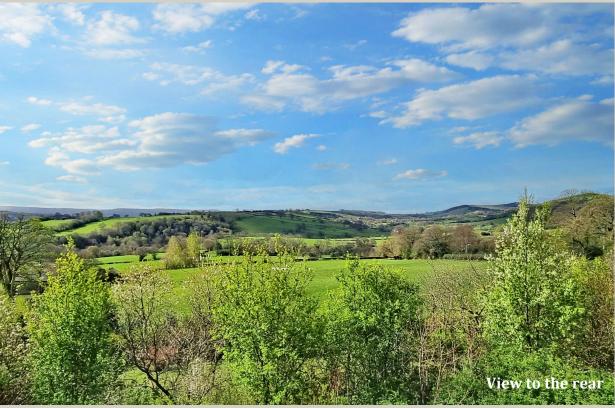

# Hillrise, 515 Gisburn Road Blacko

A spacious detached family house situated on this attractive plot which offers beautiful views towards Blacko Tower to the front and elevated views across open countryside to the rear. The house does now require modernisation but offers fantastic potential to create a beautiful family home.

FIRST FLOOR:

LARGE LANDING: With window to front elevation with excellent views towards Blacko Tower.

BEDROOM ONE: 4.2m x 4.1m (13'9" x 13'6"); with a fitted range of wardrobes, dressing table with drawers and elevated outlooks across open countryside.

BEDROOM TWO: 3.6m x 3.8m (11'11" x 12'6"); with fitted wardrobes, storage cupboards and excellent views.

BEDROOM THREE: 4.3m x 3.6m (13'11" x 11'10"); with fitted wardrobe, dressing table with drawers and a view of Blacko Tower.

HONEYWELL SELECT, SELLING PROPERTIES OF DISTINCTION

Clitheroe Tel 01200 426041 Barrowford Tel 01282 698200

OUTSIDE: The property has gated access leading to a paved driveway providing ample parking and turning which leads to a DOUBLE GARAGE measuring 4.8m x 5.7m (15'9" x 18'7") with up-and-over door, power and light. There is access along the right side of the house and to the left side of the house is a lawned garden with paved patio area leading to a south-west facing rear garden which is mainly laid to lawn with paved pathways, planting borders and excellent views.