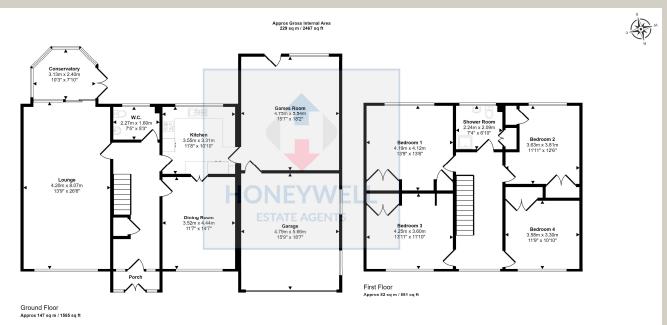

ACCOMMODATION: (imperial dimensions in brackets: all sizes are approximate):-

ENTRANCE PORCH: With half-glazed hardwood door with tiled floor and door to:

HALLWAY: With coved cornicing and staircase off to first floor with understairs storage.

CLOAKROOM: 2-piece suite comprising a pedestal wash-hand basin and low suite w.c., part-tiled walls.

LARGE LOUNGE: 4.2m x 8.1m (13'9" x 26'6"); with outlooks towards Blacko Tower to the front, electric fireplace with wooden surround, wall light points, coved cornicing and patio doors leading to:

CONSERVATORY: 3.1m x 2.4m (10'3" x 7'10"); a wood-framed double glazed conservatory with wooden flooring and French doors opening to rear garden.

HONEYWELL SELECT, SELLING PROPERTIES OF DISTINCTION

Clitheroe Tel 01200 426041 Barrowford Tel 01282 698200

DINING ROOM: 3.5m x 4.4m (11'7" x 14'7"); with outlooks towards Blacko Tower and coved cornicing.

KITCHEN: 3.6m x 3.3m (11'8" x 10'10"); with a fitted range of wood-fronted wall and base units with complementary laminate work surface and tiled walls, one-and-a-half bowl stainless steel sink unit with mixer tap, Neff double electric oven, 4-ring stainless steel gas hob with extractor over, integrated Miele dishwasher, excellent views, tiled floor and door to:

GAMES ROOM: 4.8m x 5.5m (15'7" x 18'2"); a large space which could either be used for games/entertainment or utility space with wall-mounted Vaillant central heating boiler, PVC door to rear garden and door to integral garage.

FIRST FLOOR:

LARGE LANDING: With window to front elevation with excellent views towards Blacko Tower.

BEDROOM ONE: 4.2m x 4.1m (13'9" x 13'6"); with a fitted range of wardrobes, dressing table with drawers and elevated outlooks across open countryside.

BEDROOM TWO: 3.6m x 3.8m (11'11" x 12'6"); with fitted wardrobes, storage cupboards and excellent views.

BEDROOM THREE: 4.3m x 3.6m (13'11" x 11'10"); with fitted wardrobe, dressing table with drawers and a view of Blacko Tower.

BEDROOM FOUR: 3.6m x 3.3m (11'9" x 10'10"); with a view of Blacko Tower.

SHOWER ROOM: 3-piece white Roca suite comprising low suite w.c. with push button flush, pedestal wash-hand basin with chrome tap, corner shower enclosure with fitted Mira Zest electric shower, fully tiled walls and linen cupboard.

HONEYWELL SELECT, SELLING PROPERTIES OF DISTINCTION

Clitheroe Tel 01200 426041 Barrowford Tel 01282 698200

OUTSIDE: The property has gated access leading to a paved driveway providing ample parking and turning which leads to a DOUBLE GARAGE measuring 4.8m x 5.7m (15'9" x 18'7") with up-and-over door, power and light. There is access along the right side of the house and to the left side of the house is a lawned garden with paved patio area leading to a south-west facing rear garden which is mainly laid to lawn with paved pathways, planting borders and excellent views.