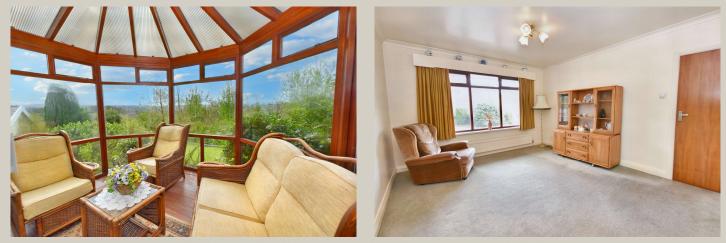

CONSERVATORY: 3.1m x 2.4m (10'3" x 7'10"); a wood-framed double glazed conservatory with wooden flooring and French doors opening to rear garden.

HONEYWELL SELECT, SELLING PROPERTIES OF DISTINCTION

Clitheroe Tel 01200 426041 Barrowford Tel 01282 698200

BEDROOM TWO: 3.6m x 3.8m (11'11" x 12'6"); with fitted wardrobes, storage cupboards and excellent views.

BEDROOM THREE: 4.3m x 3.6m (13'11" x 11'10"); with fitted wardrobe, dressing table with drawers and a view of Blacko Tower.