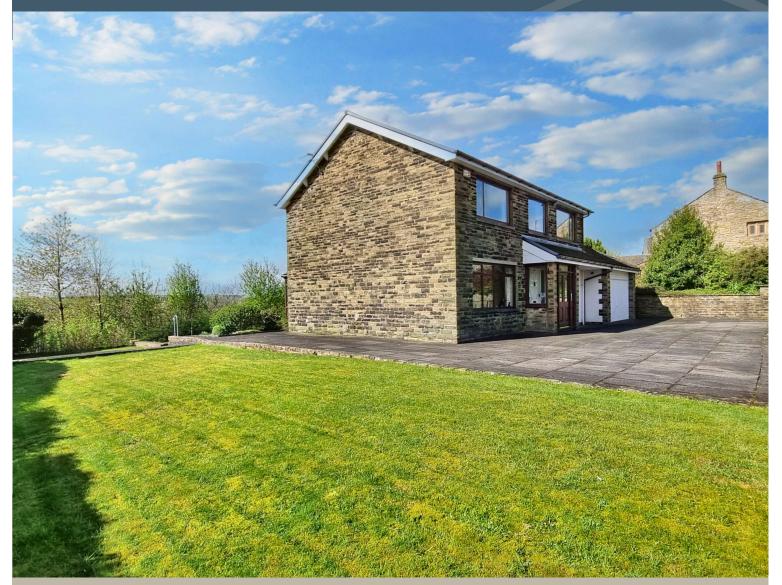

# Hillrise, 515 Gisburn Road, Blacko

Spacious detached family home with views £525,000

- Fantastic views of Blacko Tower
- 4 double bedrooms
- Lounge, dining rm, conservatory
- Kitchen, games room, cloakroom
- Good-sized plot, lawned gardens
- 229 m2 (2,467 sq ft) approx. inc garage

# Hillrise, 515 Gisburn Road Blacko

A spacious detached family house situated on this attractive plot which offers beautiful views towards Blacko Tower to the front and elevated views across open countryside to the rear. The house does now require modernisation but offers fantastic potential to create a beautiful family home.

HONEYWELL SELECT, SELLING PROPERTIES OF DISTINCTION

Clitheroe Tel 01200 426041 Barrowford Tel 01282 698200

OUTSIDE: The property has gated access leading to a paved driveway providing ample parking and turning which leads to a DOUBLE GARAGE measuring 4.8m x 5.7m (15'9" x 18'7") with up-and-over door, power and light. There is access along the right side of the house and to the left side of the house is a lawned garden with paved patio area leading to a south-west facing rear garden which is mainly laid to lawn with paved pathways, planting borders and excellent views.