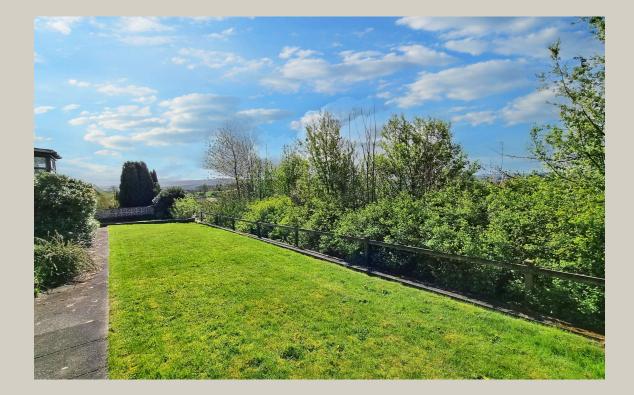

HONEYWELL SELECT, SELLING PROPERTIES OF DISTINCTION

Clitheroe Tel 01200 426041 Barrowford Tel 01282 698200

OUTSIDE: The property has gated access leading to a paved driveway providing ample parking and turning which leads to a DOUBLE GARAGE measuring 4.8m x 5.7m (15'9" x 18'7") with up-and-over door, power and light. There is access along the right side of the house and to the left side of the house is a lawned garden with paved patio area leading to a south-west facing rear garden which is mainly laid to lawn with paved pathways, planting borders and excellent views.