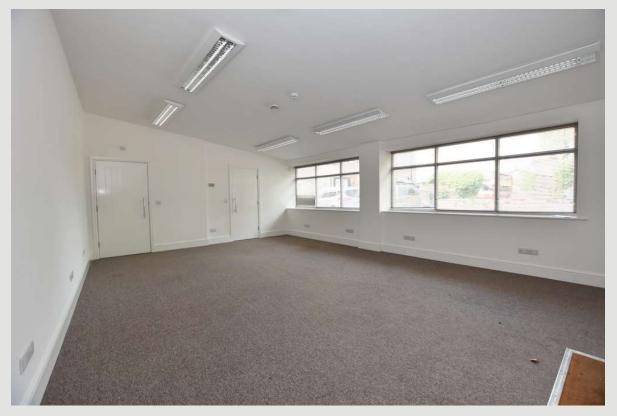

**ACCOMMODATION:** (Imperial dimensions in brackets: all sizes approximate):-

**MAIN OFFICE SPACE:** 7.3m x 5.2m (24'1" x 17'0"); main open plan office area with two large windows and entrance doorway. Ample power and ethernet sockets.