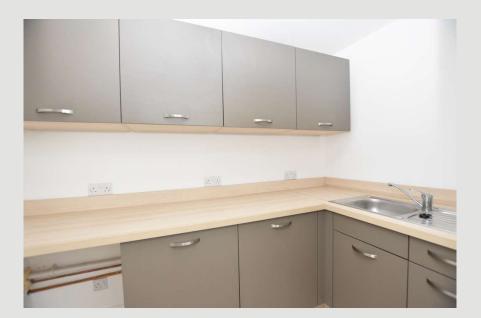

**KITCHEN:** 2.6m x 1.4m (8'5" x 4'8"); with a modern range of fitted wall and base units with stainless steel sink unit and space for under counter fridge.

**TOILET:** Disabled accessible facilities with low suite w.c. and wash handbasin.