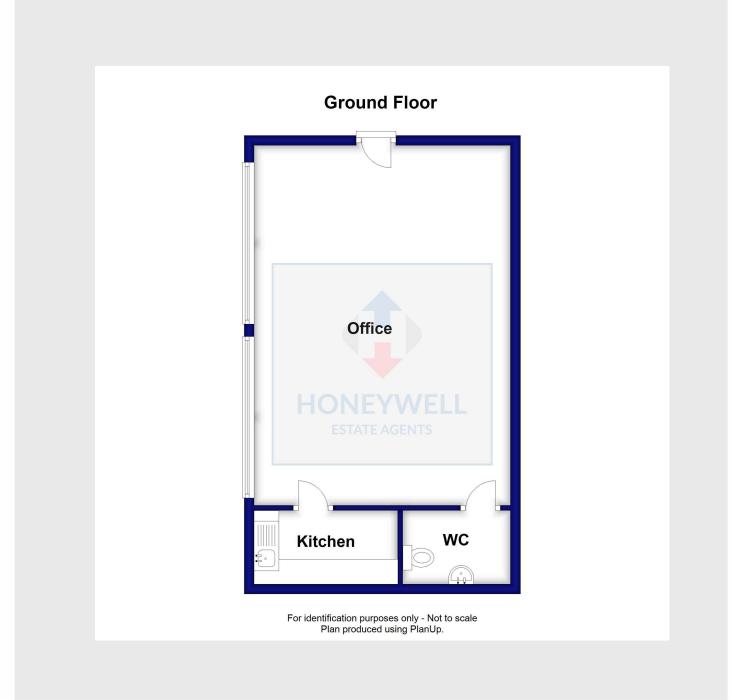

**ACCOMMODATION:** (Imperial dimensions in brackets: all sizes approximate):-

**MAIN OFFICE SPACE:** 7.3m x 5.2m (24'1" x 17'0"); main open plan office area with two large windows and entrance doorway. Ample power and ethernet sockets.

**KITCHEN:** 2.6m x 1.4m (8'5" x 4'8"); with a modern range of fitted wall and base units with stainless steel sink unit and space for under counter fridge.

**TOILET:** Disabled accessible facilities with low suite w.c. and wash handbasin.