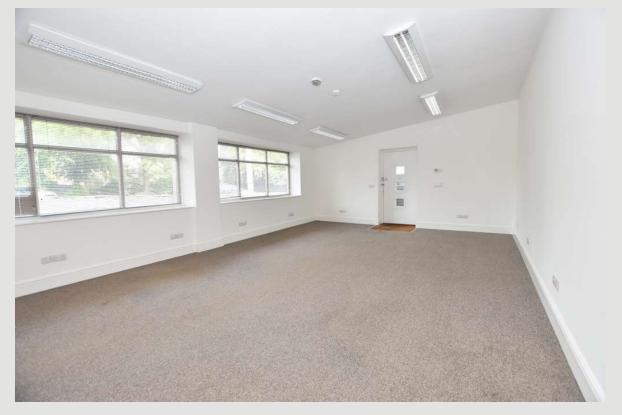

**ACCOMMODATION:** (Imperial dimensions in brackets: all sizes approximate):-

**MAIN OFFICE SPACE:** 7.3m x 5.2m (24'1" x 17'0"); main open plan office area with two large windows and entrance doorway. Ample power and ethernet sockets.