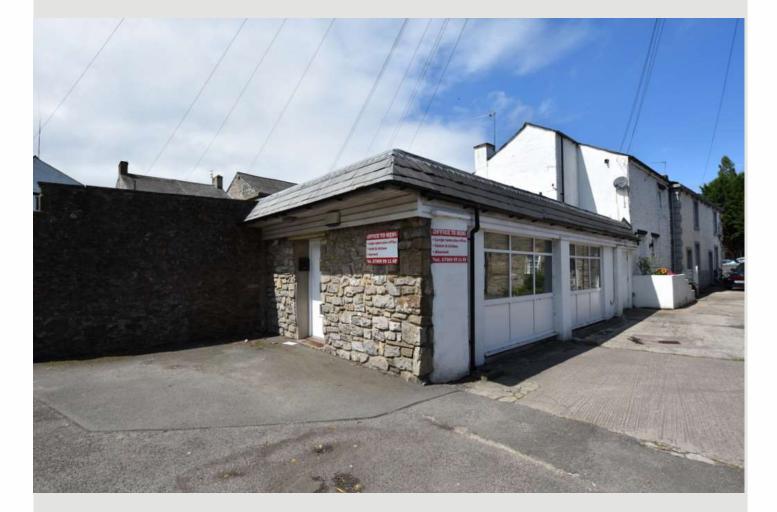

OFFICE PREMISES THE STABLES WATERLOO ROAD CLITHEROE, BB7 1NS

## honeywell.co.uk

Situated close to the centre of Clitheroe this superb open plan office premises offers an ideal professional facility for any modern company.

**LOCATION:** Situated on Waterloo Road close to Tesco and Duck Street, the property is visible from Waterloo Road and is only a couple of minute's walk from the centre of Clitheroe.