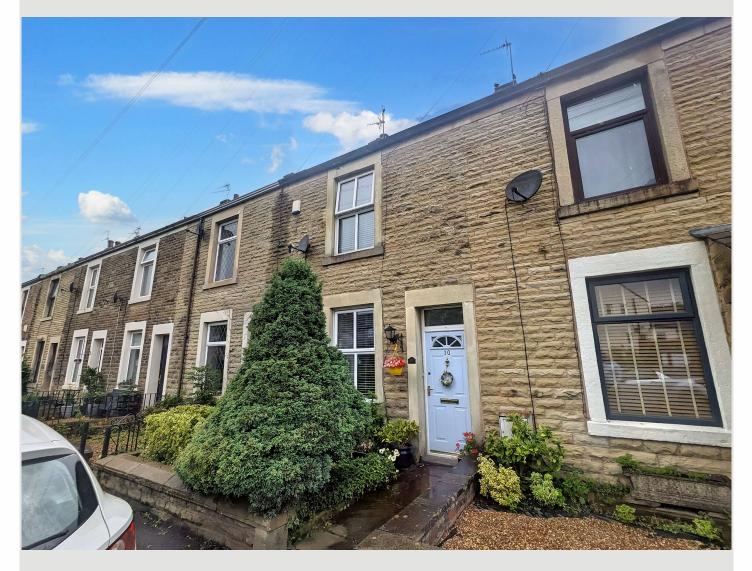

### 10 COCKERILL TERRACE BARROW BB7 9AU

## honeywell.co.uk

Situated in the centre of the sought-after Ribble Valley village of Barrow, this charming stonebuilt, garden fronted terrace is presented to a high standard.

The accommodation comprises a spacious lounge with open fire, fitted dining kitchen with solid wood working surfaces and a useful utility room. On the first floor are two good-sized bedrooms along with a recently fitted 3-piece bathroom with a shower.

The property enjoys a garden to the front along with an enclosed rear yard which is paved with flowerbeds and shrubs surrounding.

**LOCATION:** From our office in Clitheroe follow Castle Street and turn right onto Wellgate and right again onto Lowergate. Follow this road straight over the next two mini roundabouts onto Whalley Road and follow Whalley Road out of Clitheroe. At the set of traffic lights turn right and follow this road down into the village of Barrow. Cockerill Terrace is on the right hand side.