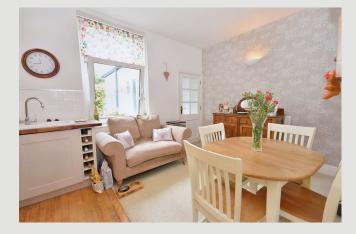

## honeywell.co.uk

Situated in the centre of the sought-after Ribble Valley village of Barrow, this charming stonebuilt, garden fronted terrace is presented to a high standard.

The accommodation comprises a spacious lounge with open fire, fitted dining kitchen with solid wood working surfaces and a useful utility room. On the first floor are two good-sized bedrooms along with a recently fitted 3-piece bathroom with a shower.

**DINING KITCHEN:** 4.2m x 2.9m (13'9" x 9'7"); with a range of fitted base and matching wall storage cupboards with complementary solid wood work surfaces, ceramic sink unit, gas cooker point, space for a fridge-freezer, low voltage lighting and wall-light point.