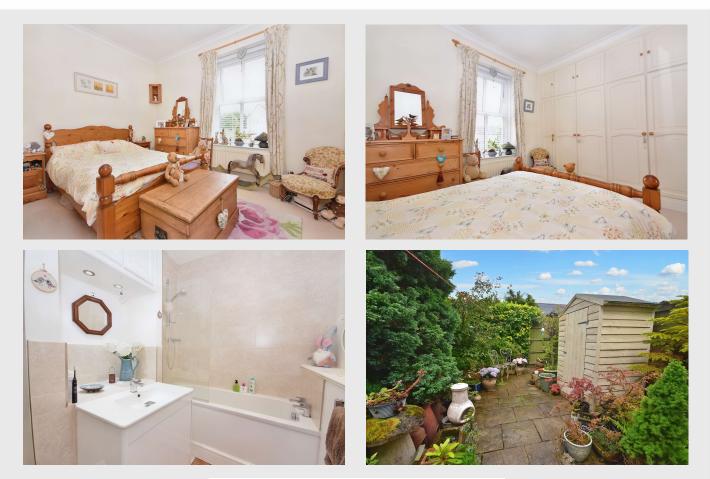

### FIRST FLOOR:

LANDING: With attic access point.

**BEDROOM ONE:** 3.6m x 3.2m (11'9" x 10'7"); with fitted wardrobes to one wall.

**BEDROOM TWO:** 4.2m x 2.1m (13'11" x 6'11"); with built-in storage cupboards.

**BATHROOM:** With a modern 3-piece suite in white comprising a low level w.c., wash-hand basin and a panelled bath with plumbed shower over and vanity screen, majority tiled walls, built-in storage cupboard, low voltage lighting, heated stainless steel towel rail and extractor fan.

**OUTSIDE:** To the front of the property is a small, enclosed garden area with stone pathway with flowerbeds and shrubs surrounding. To the rear of the property is an enclosed rear yard which is pebbled with stone paved patio areas, flowerbeds and shrubs surrounding and a timber storage shed.