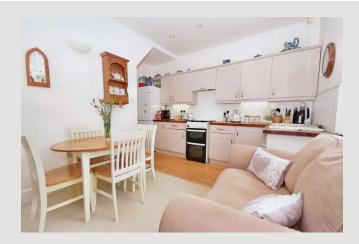

**DINING KITCHEN:** 4.2m x 2.9m (13'9" x 9'7"); with a range of fitted base and matching wall storage cupboards with complementary solid wood work surfaces, ceramic sink unit, gas cooker point, space for a fridge-freezer, low voltage lighting and wall-light point.