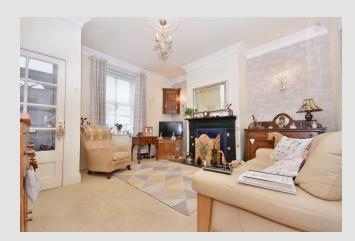

**ACCOMMODATION:** (Imperial dimensions in brackets: all sizes approximate):-

**ENTRANCE PORCH:** With a composite external door and single glazed internal door.

**LOUNGE:** 4.3m x 4.2m (14'2" x 13'8"); with a feature open fire in surround with tiled hearth, staircase to the first floor landing, television point and telephone point.