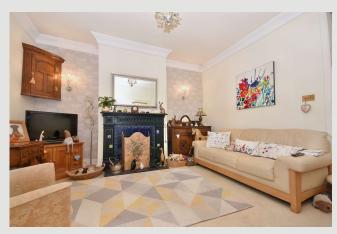

**ACCOMMODATION:** (Imperial dimensions in brackets: all sizes approximate):-

**ENTRANCE PORCH:** With a composite external door and single glazed internal door.

**LOUNGE:** 4.3m x 4.2m (14'2" x 13'8"); with a feature open fire in surround with tiled hearth, staircase to the first floor landing, television point and telephone point.