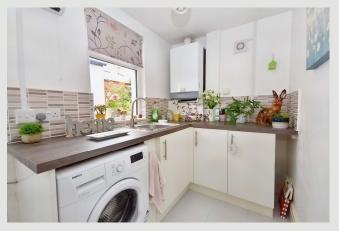

**UTILITY ROOM:** 1.6m x 3.3m (5'2" x 10'10"); with a range of base and matching wall storage cupboards with complementary work surfaces, single drainer stainless steel sink unit, plumbed and drained for an automatic washing machine, wall-mounted combination boiler, tiled floor, extractor fan and external door to the rear of the property.