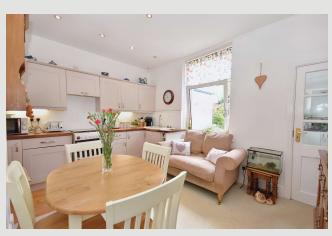

## honeywell.co.uk

Situated in the centre of the sought-after Ribble Valley village of Barrow, this charming stonebuilt, garden fronted terrace is presented to a high standard.

The accommodation comprises a spacious lounge with open fire, fitted dining kitchen with solid wood working surfaces and a useful utility room. On the first floor are two good-sized bedrooms along with a recently fitted 3-piece bathroom with a shower.

**DINING KITCHEN:** 4.2m x 2.9m (13'9" x 9'7"); with a range of fitted base and matching wall storage cupboards with complementary solid wood work surfaces, ceramic sink unit, gas cooker point, space for a fridge-freezer, low voltage lighting and wall-light point.