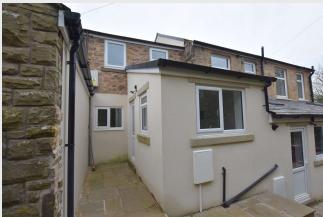

A stonebuilt cottage which has been fully refurbished from top to bottom to provide beautiful accommodation which is ready to go. Externally there is a private parking space, forecourt garden with patio and an open rear yard.

**OUTSIDE:** Forecourt garden which is gravelled for easy maintenance with Indian stone paved pathway, steps and patio area.

To the rear there is a small Indian stone paved outside area with gravel border and security lighting.

Allocated private parking space.

**HEATING:** Gas fired hot water central heating system complemented by sealed unit PVC double glazing.

**SERVICES:** Mains water, electricity, gas and drainage are connected.