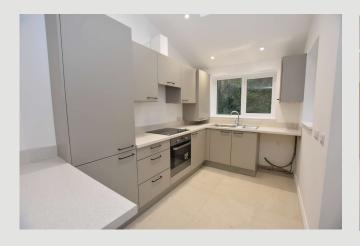

**LOUNGE:**  $4.1m \times 3.9m (13'5" \times 12'11")$ ; with television point, spindle staircase off to the first floor. Door to:

**OPEN PLAN DINING ROOM & KITCHEN: Dining area** 4.0m x 2.6m (13' x 8'7"); with recessed LED spotlighting and tiled floor. Open to **kitchen** 3.8m x 2.2m (12'6" x 7'2") with newly installed range of grey wall and base units with

complementary laminate work surface and splashback, one bowl stainless steel sink unit, integrated Zanussi electric fan oven with 4-ring Zanussi ceramic hob and extractor over, integrated fridge freezer, combination boiler concealed inside kitchen cabinet, plumbing for washing machine, breakfast bar, recessed LED spotlighting with Velux window.