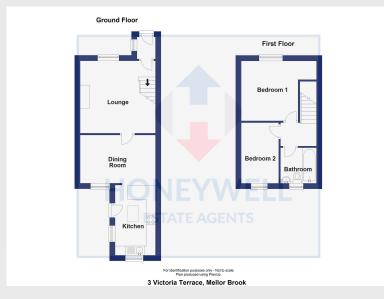

The ground floor has a porch at the front, lounge with staircase and a stunning open plan dining kitchen with smart contemporary fitted kitchen with appliances and Velux window providing great natural light. Upstairs is a large master bedroom at the front and a single to the rear and a newly installed bathroom with shower over the bath.

**ACCOMMODATION:** (Imperial dimensions in brackets: all sizes approximate):-

**ENTRANCE:** Through PVC front door to:

**PORCH:** With tiled floor, window to side elevation and recessed LED spotlight, oak veneered door leading to:

**LOUNGE:**  $4.1m \times 3.9m (13'5" \times 12'11")$ ; with television point, spindle staircase off to the first floor. Door to:

**OPEN PLAN DINING ROOM & KITCHEN: Dining area** 4.0m x 2.6m (13' x 8'7"); with recessed LED spotlighting and tiled floor. Open to **kitchen** 3.8m x 2.2m (12'6" x 7'2") with newly installed range of grey wall and base units with

complementary laminate work surface and splashback, one bowl stainless steel sink unit, integrated Zanussi electric fan oven with 4-ring Zanussi ceramic hob and extractor over, integrated fridge freezer, combination boiler concealed inside kitchen cabinet, plumbing for washing machine, breakfast bar, recessed LED spotlighting with Velux window.

## **FIRST FLOOR:**

**LANDING:** With loft access and smoke alarm.

**BEDROOM ONE:** 3.4m x 3.2m extending to 4.2m (11'1" x 10'4" extending to 13'8" into alcove).

**BEDROOM TWO:** 3.3m x 2.1m (10'9" x 6'10").

**BATHROOM:** With 3-piece white suite comprising low suite w.c. with push button flush, pedestal wash handbasin with chrome mixer tap and tiled splashback and panelled bath with chrome mixer tap and thermostatic shower over with glass shower screen, part-tiled walls, LED recessed spotlighting, heated ladder style towel rail.