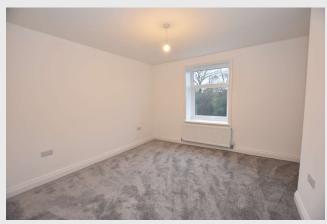

The ground floor has a porch at the front, lounge with staircase and a stunning open plan dining kitchen with smart contemporary fitted kitchen with appliances and Velux window providing great natural light. Upstairs is a large master bedroom at the front and a single to the rear and a newly installed bathroom with shower over the bath.

## **FIRST FLOOR:**

**LANDING:** With loft access and smoke alarm.

**BEDROOM ONE:** 3.4m x 3.2m extending to 4.2m (11'1" x 10'4" extending to 13'8" into alcove).

**BEDROOM TWO:** 3.3m x 2.1m (10'9" x 6'10").