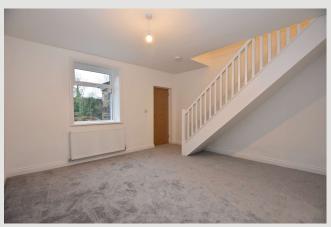

**LOUNGE:**  $4.1m \times 3.9m (13'5" \times 12'11")$ ; with television point, spindle staircase off to the first floor. Door to:

**OPEN PLAN DINING ROOM & KITCHEN: Dining area** 4.0m x 2.6m (13' x 8'7"); with recessed LED spotlighting and tiled floor. Open to **kitchen** 3.8m x 2.2m (12'6" x 7'2") with newly installed range of grey wall and base units with