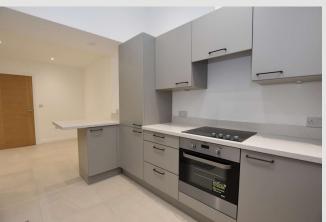

**LOUNGE:**  $4.1m \times 3.9m (13'5" \times 12'11")$ ; with television point, spindle staircase off to the first floor. Door to:

**OPEN PLAN DINING ROOM & KITCHEN: Dining area** 4.0m x 2.6m (13' x 8'7"); with recessed LED spotlighting and tiled floor. Open to **kitchen** 3.8m x 2.2m (12'6" x 7'2") with newly installed range of grey wall and base units with

complementary laminate work surface and splashback, one bowl stainless steel sink unit, integrated Zanussi electric fan oven with 4-ring Zanussi ceramic hob and extractor over, integrated fridge freezer, combination boiler concealed inside kitchen cabinet, plumbing for washing machine, breakfast bar, recessed LED spotlighting with Velux window.