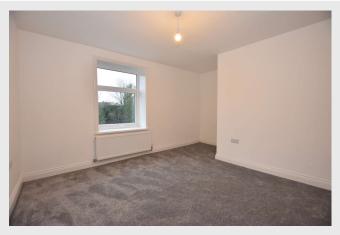

## **FIRST FLOOR:**

**LANDING:** With loft access and smoke alarm.

**BEDROOM ONE:** 3.4m x 3.2m extending to 4.2m (11'1" x 10'4" extending to 13'8" into alcove).

**BEDROOM TWO:** 3.3m x 2.1m (10'9" x 6'10").