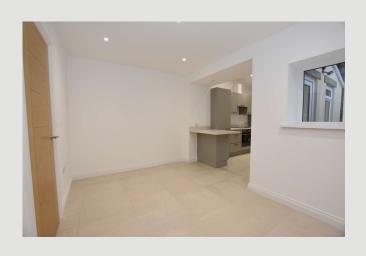

**LOUNGE:**  $4.1m \times 3.9m (13'5" \times 12'11")$ ; with television point, spindle staircase off to the first floor. Door to:

**OPEN PLAN DINING ROOM & KITCHEN: Dining area** 4.0m x 2.6m (13' x 8'7"); with recessed LED spotlighting and tiled floor. Open to **kitchen** 3.8m x 2.2m (12'6" x 7'2") with newly installed range of grey wall and base units with