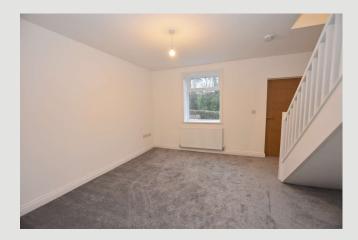

**LOUNGE:**  $4.1m \times 3.9m (13'5" \times 12'11")$ ; with television point, spindle staircase off to the first floor. Door to:

**OPEN PLAN DINING ROOM & KITCHEN: Dining area** 4.0m x 2.6m (13' x 8'7"); with recessed LED spotlighting and tiled floor. Open to **kitchen** 3.8m x 2.2m (12'6" x 7'2") with newly installed range of grey wall and base units with

## **FIRST FLOOR:**

**LANDING:** With loft access and smoke alarm.

**BEDROOM ONE:** 3.4m x 3.2m extending to 4.2m (11'1" x 10'4" extending to 13'8" into alcove).

**BEDROOM TWO:** 3.3m x 2.1m (10'9" x 6'10").