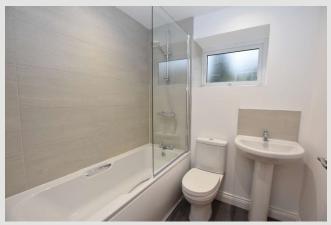

**BATHROOM:** With 3-piece white suite comprising low suite w.c. with push button flush, pedestal wash handbasin with chrome mixer tap and tiled splashback and panelled bath with chrome mixer tap and thermostatic shower over with glass shower screen, part-tiled walls, LED recessed spotlighting, heated ladder style towel rail.