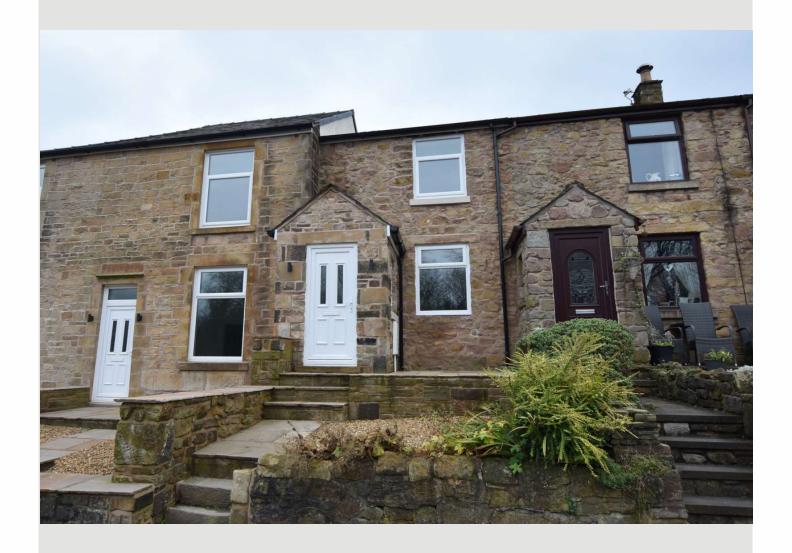

## **3 VICTORIA TERRACE MELLOR BROOK** BB2 7PL

A stonebuilt cottage which has been fully refurbished from top to bottom to provide beautiful accommodation which is ready to go. Externally there is a private parking space, forecourt garden with patio and an open rear yard.

**OUTSIDE:** Forecourt garden which is gravelled for easy maintenance with Indian stone paved pathway, steps and patio area.

To the rear there is a small Indian stone paved outside area with gravel border and security lighting.

Allocated private parking space.

**HEATING:** Gas fired hot water central heating system complemented by sealed unit PVC double glazing.

**SERVICES:** Mains water, electricity, gas and drainage are connected.