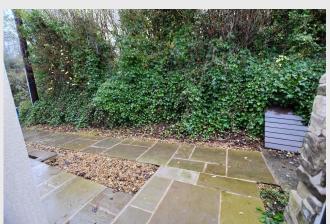

**OUTSIDE:** Forecourt garden which is gravelled for easy maintenance with Indian stone paved pathway, steps and patio area.

To the rear there is a small Indian stone paved outside area with gravel border and security lighting.