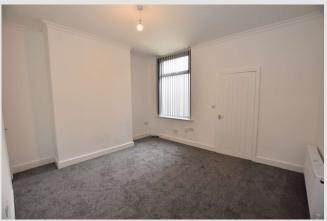

## **FIRST FLOOR:**

**LANDING:** With doorway leading to staircase off to second floor.

**BEDROOM ONE:** 4.2m x 3.8m (13'9" x 12'6"); with walk-in understairs storage cupboard.

**BEDROOM TWO:** 2.6m x 2.3m (8'8" x 7'5"); with built-in cupboard housing Ideal wall-mounted combination central heating boiler.