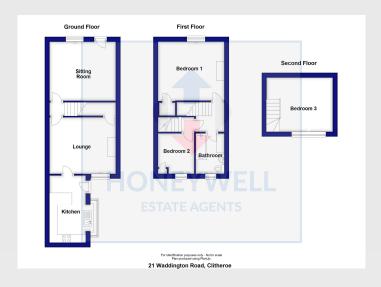

**ACCOMMODATION:** (Imperial dimensions in brackets: all sizes approximate):-

**ENTRANCE:** Through PVC front door into:

**SITTING ROOM:** 3.7m x 4.1m (12'3" x 13'6"); with coved cornicing and meter cupboards.

**INNER HALLWAY:** With staircase off to first floor.

**LOUNGE:**  $4.2 \text{m} \times 3.6 \text{m} (13'9" \times 11'9")$ ; with coved cornicing, understairs storage cupboard and BT telephone point.

**KITCHEN:** 4.2m x 2.3m (13'11" x 7'6"); a brand new fitted kitchen with a range of cream matt base units and grey matt wall cupboards with complementary wood-effect laminate work surface and splashback. One bowl stainless steel sink unit with mixer tap, integrated electric fan oven, stainless steel 4-ring gas hob with stainless steel splashback and extractor canopy over, integrated fridge and freezer, integrated Bosch dishwasher and integrated washing machine. Tall central heating radiator, breakfast bar, recessed spotlighting and half-glazed PVC front door to rear yard.

## **FIRST FLOOR:**

**LANDING:** With doorway leading to staircase off to second floor.

**BEDROOM ONE:** 4.2m x 3.8m (13'9" x 12'6"); with walk-in understairs storage cupboard.

**BEDROOM TWO:** 2.6m x 2.3m (8'8" x 7'5"); with built-in cupboard housing Ideal wall-mounted combination central heating boiler.

**BATHROOM:** 3-piece white suite comprising a low suite w.c. with concealed cistern and push button flush, vanity wash-hand basin with chrome mixer tap and storage cupboards under, panelled bath with chrome mixer tap and fitted thermostatic shower over with glass shower screen, chrome heated ladder style towel rail, extractor fan and recessed spotlighting.

# **SECOND FLOOR:**

**BEDROOM THREE:** 3.7m narrowing to 2.9m x 3.5m (12'1" narrowing to 9'6" x 11'4"); with PVC dormer window to the rear.

**OUTSIDE:** There is a forecourt front garden with wrought iron railings and gated access. To the rear is an enclosed paved yard with gated access.