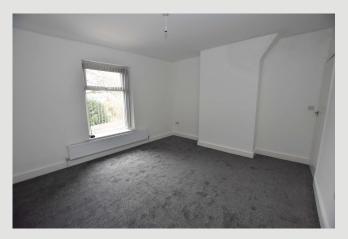

## **FIRST FLOOR:**

**LANDING:** With doorway leading to staircase off to second floor.

**BEDROOM ONE:** 4.2m x 3.8m (13'9" x 12'6"); with walk-in understairs storage cupboard.

**BEDROOM TWO:** 2.6m x 2.3m (8'8" x 7'5"); with built-in cupboard housing Ideal wall-mounted combination central heating boiler.