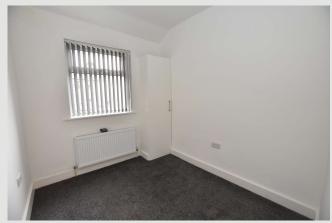

## **FIRST FLOOR:**

**LANDING:** With doorway leading to staircase off to second floor.

**BEDROOM ONE:** 4.2m x 3.8m (13'9" x 12'6"); with walk-in understairs storage cupboard.

**BEDROOM TWO:** 2.6m x 2.3m (8'8" x 7'5"); with built-in cupboard housing Ideal wall-mounted combination central heating boiler.