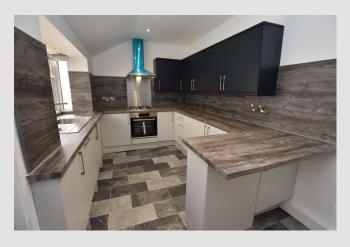

**INNER HALLWAY:** With staircase off to first floor.

**LOUNGE:**  $4.2 \text{m} \times 3.6 \text{m} (13'9" \times 11'9")$ ; with coved cornicing, understairs storage cupboard and BT telephone point.

**KITCHEN:** 4.2m x 2.3m (13'11" x 7'6"); a brand new fitted kitchen with a range of cream matt base units and grey matt wall cupboards with complementary wood-effect laminate work surface and splashback. One bowl stainless steel sink unit with mixer tap, integrated electric fan oven, stainless steel 4-ring gas hob with stainless steel splashback and extractor canopy over, integrated fridge and freezer, integrated Bosch dishwasher and integrated washing machine. Tall central heating radiator, breakfast bar, recessed spotlighting and half-glazed PVC front door to rear yard.