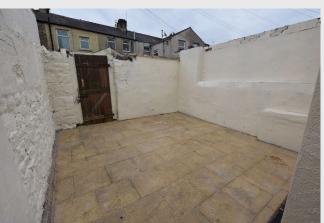

Externally there is a forecourt garden to the front and to the rear is an enclosed paved yard with gated access. Viewing is essential.

**LOCATION:** From our sales office in Clitheroe travel down Castle Street and turn left at Barclays Bank into King Street. At the roundabout turn right into Railway View Road and turn right at the 90-degree bend into Waddington Road. The property can be found at the far end of the row of houses on the right-hand side.

# **SECOND FLOOR:**

**BEDROOM THREE:** 3.7m narrowing to 2.9m x 3.5m (12'1" narrowing to 9'6" x 11'4"); with PVC dormer window to the rear.

**OUTSIDE:** There is a forecourt front garden with wrought iron railings and gated access. To the rear is an enclosed paved yard with gated access.