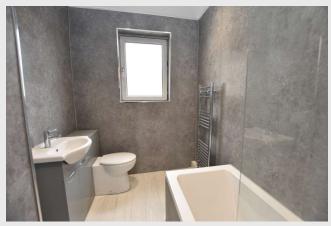

**BATHROOM:** 3-piece white suite comprising a low suite w.c. with concealed cistern and push button flush, vanity wash-hand basin with chrome mixer tap and storage cupboards under, panelled bath with chrome mixer tap and fitted thermostatic shower over with glass shower screen, chrome heated ladder style towel rail, extractor fan and recessed spotlighting.