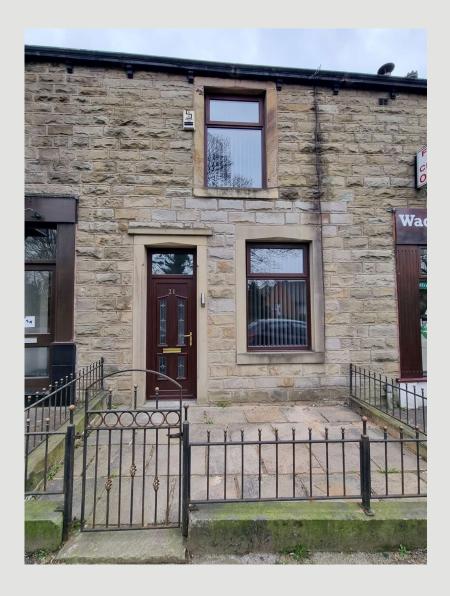

# 21 WADDINGTON ROAD CLITHEROE BB7 2HJ

£155,000

- Stonebuilt 3-storey terraced house
- 2 bedrooms plus attic room
- Recently re-roofed
- 2 separate reception rooms

- Newly installed kitchen with appliances
- Extremely convenient location
- Enclosed paved rear yard
- 95 m2 (1,020 sq ft) approx.

A stonebuilt terraced house which is situated in this extremely convenient location within walking distance of the town centre and train station. The house has been recently updated offering two separate reception rooms and a newly fitted kitchen to the rear with a range of integrated appliances. On the first floor there are two bedrooms and a 3-piece bathroom with shower over the bath. On the second floor there is an attractive attic room with dormer window to the rear with outlooks towards St Mary's Church.

Externally there is a forecourt garden to the front and to the rear is an enclosed paved yard with gated access. Viewing is essential.

**LOCATION:** From our sales office in Clitheroe travel down Castle Street and turn left at Barclays Bank into King Street. At the roundabout turn right into Railway View Road and turn right at the 90-degree bend into Waddington Road. The property can be found at the far end of the row of houses on the right-hand side.