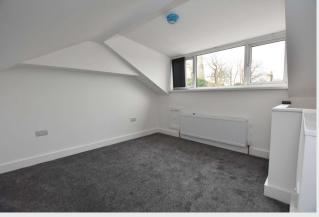

## **FIRST FLOOR:**

**LANDING:** With doorway leading to staircase off to second floor.

**BEDROOM ONE:** 4.2m x 3.8m (13'9" x 12'6"); with walk-in understairs storage cupboard.

**BEDROOM TWO:** 2.6m x 2.3m (8'8" x 7'5"); with built-in cupboard housing Ideal wall-mounted combination central heating boiler.