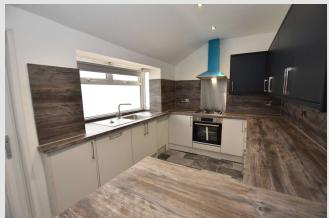

**INNER HALLWAY:** With staircase off to first floor.

**LOUNGE:**  $4.2 \text{m} \times 3.6 \text{m} (13'9" \times 11'9")$ ; with coved cornicing, understairs storage cupboard and BT telephone point.

**KITCHEN:** 4.2m x 2.3m (13'11" x 7'6"); a brand new fitted kitchen with a range of cream matt base units and grey matt wall cupboards with complementary wood-effect laminate work surface and splashback. One bowl stainless steel sink unit with mixer tap, integrated electric fan oven, stainless steel 4-ring gas hob with stainless steel splashback and extractor canopy over, integrated fridge and freezer, integrated Bosch dishwasher and integrated washing machine. Tall central heating radiator, breakfast bar, recessed spotlighting and half-glazed PVC front door to rear yard.