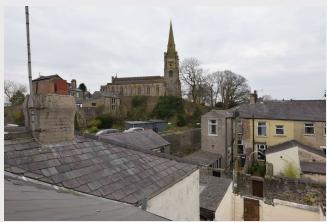

A stonebuilt terraced house which is situated in this extremely convenient location within walking distance of the town centre and train station. The house has been recently updated offering two separate reception rooms and a newly fitted kitchen to the rear with a range of integrated appliances. On the first floor there are two bedrooms and a 3-piece bathroom with shower over the bath. On the second floor there is an attractive attic room with dormer window to the rear with outlooks towards St Mary's Church.

# **SECOND FLOOR:**

**BEDROOM THREE:** 3.7m narrowing to 2.9m x 3.5m (12'1" narrowing to 9'6" x 11'4"); with PVC dormer window to the rear.

**OUTSIDE:** There is a forecourt front garden with wrought iron railings and gated access. To the rear is an enclosed paved yard with gated access.