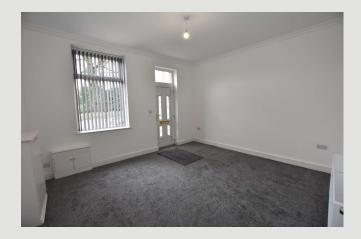

**ACCOMMODATION:** (Imperial dimensions in brackets: all sizes approximate):-

**ENTRANCE:** Through PVC front door into:

**SITTING ROOM:** 3.7m x 4.1m (12'3" x 13'6"); with coved cornicing and meter cupboards.

**INNER HALLWAY:** With staircase off to first floor.

**LOUNGE:**  $4.2 \text{m} \times 3.6 \text{m} (13'9" \times 11'9")$ ; with coved cornicing, understairs storage cupboard and BT telephone point.

**KITCHEN:** 4.2m x 2.3m (13'11" x 7'6"); a brand new fitted kitchen with a range of cream matt base units and grey matt wall cupboards with complementary wood-effect laminate work surface and splashback. One bowl stainless steel sink unit with mixer tap, integrated electric fan oven, stainless steel 4-ring gas hob with stainless steel splashback and extractor canopy over, integrated fridge and freezer, integrated Bosch dishwasher and integrated washing machine. Tall central heating radiator, breakfast bar, recessed spotlighting and half-glazed PVC front door to rear yard.