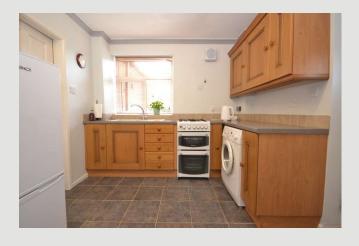

**DINING ROOM/STUDY:** 3.2m x 2.9m (10'5" x 9'8"); with television point.

**FITTED KITCHEN:** 3.8m max/2.7m min x 2.7m (12'7" max/9'0" min x 9'0") with a range of French Oak fitted base and matching wall storage units with complementary work surfaces, gas cooker point, plumbed and drained for an automatic washing machine, tiled floor, pantry, part-tiled walls and external door to the side of the property.