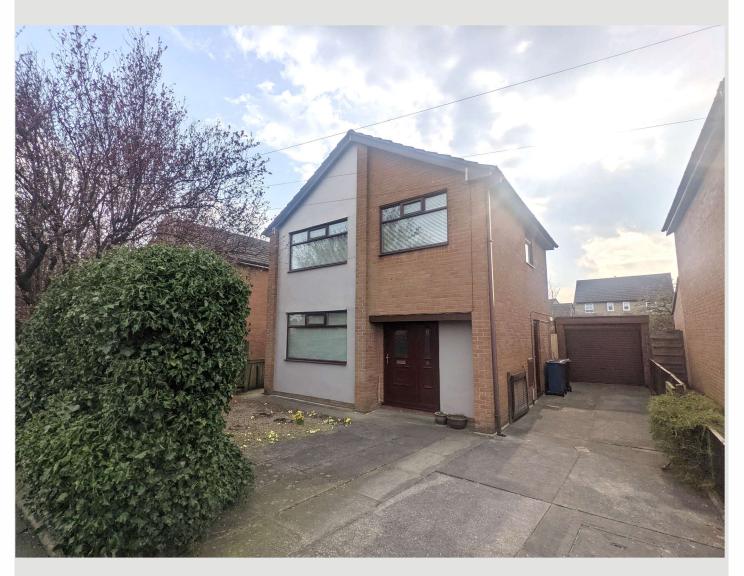

## 64 FAIRFIELD DRIVE CLITHEROE BB7 2PS

£260,000

- Extended detached family home
- Good sized plot, driveway & garage
- 3 bedrooms, house bathroom
- Spacious living room, fitted kitchen
- Extended dining room/study
- Excellent potential to extend
- Gas CH & double glazing
- 83 m2 (895 sq ft) approx.

Situated on a popular and sought after road on the outskirts of Clitheroe but only a short distance from the town centre and its many amenities, this 3 bedroom detached family home enjoys a large plot and has been extended once but has great potential to be further extended if desired.

The accommodation comprises an entrance hall, spacious living room, extended dining room/study and a French Oak fitted kitchen. On the first floor are 3 bedrooms, a house bathroom and a separate W.C. Outside a driveway provides off-road parking for around 3 cars and leads to a detached garage. The property enjoys a great sized mainly low maintenance rear garden with flowerbeds and shrubs surrounding.

**SEPARATE WC:** With a low-level w.c. and part-tiled walls.

**OUTSIDE:** To the front of the property is a low maintenance paved front garden with trees surrounding. A driveway leads down the side of the property providing off-road parking for approximately 3 cars, leading to a DETACHED SINGLE GARAGE with power points and up-and-over door. To the rear is a good-sized, low maintenance rear garden with paved patio areas, pebbled sections, flower beds, shrubs and mature trees. The rear garden enjoys a westerly aspect.