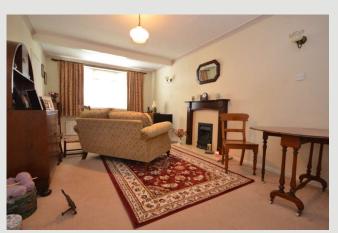

**ACCOMMODATION:** (Imperial dimensions in brackets: all sizes approximate):-

**ENTRANCE HALLWAY:** With UPVC external door and staircase to the first floor landing.

**LOUNGE:** 6.2m x 3.3m (20'3" x 10'9"); with a living flame gas fire in a feature surround, 2 wall light points, television and telephone points and double doors to dining room/study.