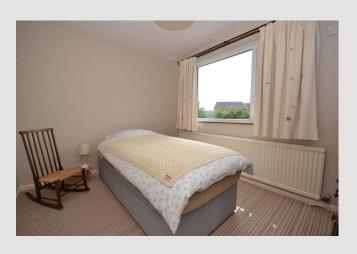

## **FIRST FLOOR:**

**LANDING:** With built-in storage cupboard housing hot water cylinder and attic access point.

**BEDROOM ONE:** 3.5m x 3.3m (11'4" x 10'10").

**BEDROOM TWO:** 3.3m x 2.6m (10'9" x 8'7").

**BEDROOM THREE:** 2.7m max/1.7m min x 2.0m (8'11" max/5'7" min x 8'5"); with television point.

**BATHROOM:** With a 2-piece suite comprising a vanity wash handbasin and a panelled bath with plumbed shower over and part-tiled walls.