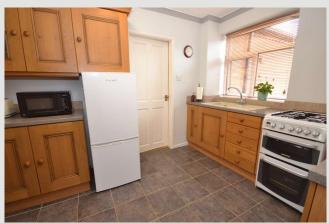

**DINING ROOM/STUDY:** 3.2m x 2.9m (10'5" x 9'8"); with television point.

**FITTED KITCHEN:** 3.8m max/2.7m min x 2.7m (12'7" max/9'0" min x 9'0") with a range of French Oak fitted base and matching wall storage units with complementary work surfaces, gas cooker point, plumbed and drained for an automatic washing machine, tiled floor, pantry, part-tiled walls and external door to the side of the property.