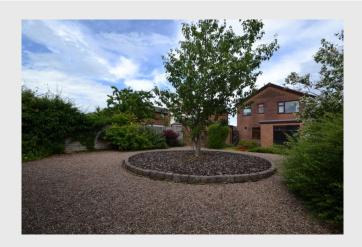

**SEPARATE WC:** With a low-level w.c. and part-tiled walls.

**OUTSIDE:** To the front of the property is a low maintenance paved front garden with trees surrounding. A driveway leads down the side of the property providing off-road parking for approximately 3 cars, leading to a DETACHED SINGLE GARAGE with power points and up-and-over door. To the rear is a good-sized, low maintenance rear garden with paved patio areas, pebbled sections, flower beds, shrubs and mature trees. The rear garden enjoys a westerly aspect.