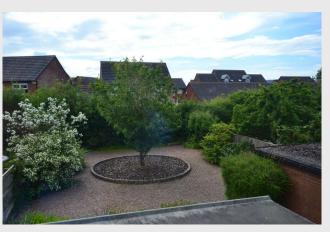

**SEPARATE WC:** With a low-level w.c. and part-tiled walls.

**OUTSIDE:** To the front of the property is a low maintenance paved front garden with trees surrounding. A driveway leads down the side of the property providing off-road parking for approximately 3 cars, leading to a DETACHED SINGLE GARAGE with power points and up-and-over door. To the rear is a good-sized, low maintenance rear garden with paved patio areas, pebbled sections, flower beds, shrubs and mature trees. The rear garden enjoys a westerly aspect.