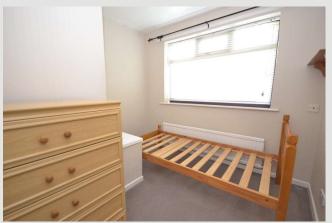

## **FIRST FLOOR:**

**LANDING:** With built-in storage cupboard housing hot water cylinder and attic access point.

**BEDROOM ONE:** 3.5m x 3.3m (11'4" x 10'10").

**BEDROOM TWO:** 3.3m x 2.6m (10'9" x 8'7").

**BEDROOM THREE:** 2.7m max/1.7m min x 2.0m (8'11" max/5'7" min x 8'5"); with television point.

**BATHROOM:** With a 2-piece suite comprising a vanity wash handbasin and a panelled bath with plumbed shower over and part-tiled walls.