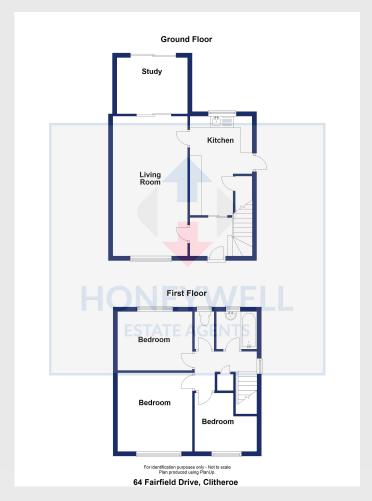

The accommodation comprises an entrance hall, spacious living room, extended dining room/study and a French Oak fitted kitchen. On the first floor are 3 bedrooms, a house bathroom and a separate W.C. Outside a driveway provides off-road parking for around 3 cars and leads to a detached garage. The property enjoys a great sized mainly low maintenance rear garden with flowerbeds and shrubs surrounding.

**ACCOMMODATION:** (Imperial dimensions in brackets: all sizes approximate):-

**ENTRANCE HALLWAY:** With UPVC external door and staircase to the first floor landing.

**LOUNGE:** 6.2m x 3.3m (20'3" x 10'9"); with a living flame gas fire in a feature surround, 2 wall light points, television and telephone points and double doors to dining room/study.

**DINING ROOM/STUDY:** 3.2m x 2.9m (10'5" x 9'8"); with television point.

**FITTED KITCHEN:** 3.8m max/2.7m min x 2.7m (12'7" max/9'0" min x 9'0") with a range of French Oak fitted base and matching wall storage units with complementary work surfaces, gas cooker point, plumbed and drained for an automatic washing machine, tiled floor, pantry, part-tiled walls and external door to the side of the property.

## **FIRST FLOOR:**

**LANDING:** With built-in storage cupboard housing hot water cylinder and attic access point.

**BEDROOM ONE:** 3.5m x 3.3m (11'4" x 10'10").

**BEDROOM TWO:** 3.3m x 2.6m (10'9" x 8'7").

**BEDROOM THREE:** 2.7m max/1.7m min x 2.0m (8'11" max/5'7" min x 8'5"); with television point.

**BATHROOM:** With a 2-piece suite comprising a vanity wash handbasin and a panelled bath with plumbed shower over and part-tiled walls.