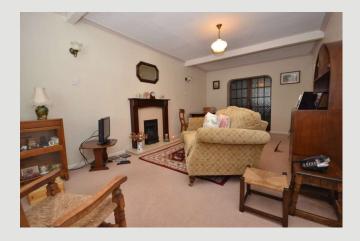

**ACCOMMODATION:** (Imperial dimensions in brackets: all sizes approximate):-

**ENTRANCE HALLWAY:** With UPVC external door and staircase to the first floor landing.

**LOUNGE:** 6.2m x 3.3m (20'3" x 10'9"); with a living flame gas fire in a feature surround, 2 wall light points, television and telephone points and double doors to dining room/study.