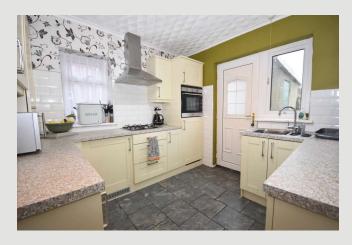

**FITTED KITCHEN:** 2.9m x 2.9m (9'5" x 9'5"); with a range of fitted base and matching wall storage cupboards and display cabinets with complementary work surfaces, built-in electric oven, 4-ring gas hob with a stainless steel

extractor over, one-and-a-half bowl stainless steel sink unit, plumbed and drained for an automatic washing machine, wall-mounted Worcester combination central heating boiler, part-tiled walls and UPVC external door to the rear of the property.