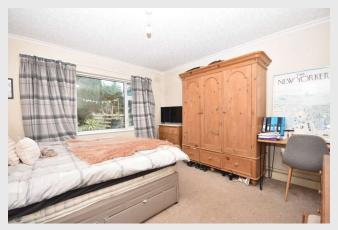

**BEDROOM ONE:** 4.0m x 3.6m (13'0" x 11'11").

**BEDROOM TWO:** 3.9m x 2.9m (12'9" x 9'7").

**SHOWER ROOM:** With a 3-piece suite in white comprising a low level w.c., vanity wash-hand basin and a corner shower enclosure with electric shower and part-tiled walls.