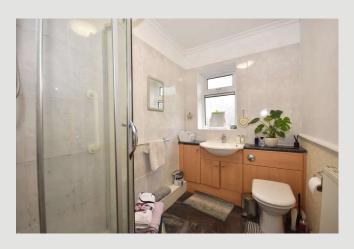

**BEDROOM ONE:** 4.0m x 3.6m (13'0" x 11'11").

**BEDROOM TWO:** 3.9m x 2.9m (12'9" x 9'7").

**SHOWER ROOM:** With a 3-piece suite in white comprising a low level w.c., vanity wash-hand basin and a corner shower enclosure with electric shower and part-tiled walls.