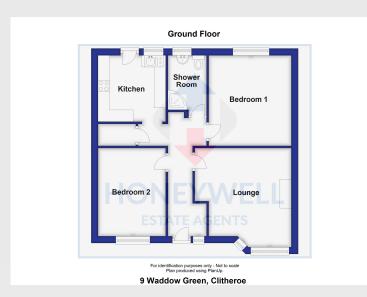

Accommodation comprises an entrance hallway, living room with bay window, fitted kitchen, two good-sized double bedrooms and a 3-piece shower room with electric shower.

**LOCATION:** From our sales office drive down Parson Lane and straight over the mini roundabout onto Bawdlands. Follow the road along turn right just after the Spar supermarket onto St Pauls Street. Continue down this road and turn first right onto Queen Street and then left at the end before turning right onto Waddow Green. Follow the road down and right and number 9 is on the left hand side.

**ACCOMMODATION:** (Imperial dimensions in brackets: all sizes approximate):-

**ENTRANCE HALLWAY:** With a UPVC external door and built-in storage cupboard.

**LIVING ROOM:** 4.4m x 4.2m max/3.6m min (14'4" x 13'10 max/11'9" min"); with feature bay window, 'Living Flame' gas fire in a feature surround and television point.

**FITTED KITCHEN:** 2.9m x 2.9m (9'5" x 9'5"); with a range of fitted base and matching wall storage cupboards and display cabinets with complementary work surfaces, built-in electric oven, 4-ring gas hob with a stainless steel

extractor over, one-and-a-half bowl stainless steel sink unit, plumbed and drained for an automatic washing machine, wall-mounted Worcester combination central heating boiler, part-tiled walls and UPVC external door to the rear of the property.

**BEDROOM ONE:** 4.0m x 3.6m (13'0" x 11'11").

**BEDROOM TWO:** 3.9m x 2.9m (12'9" x 9'7").

**SHOWER ROOM:** With a 3-piece suite in white comprising a low level w.c., vanity wash-hand basin and a corner shower enclosure with electric shower and part-tiled walls.