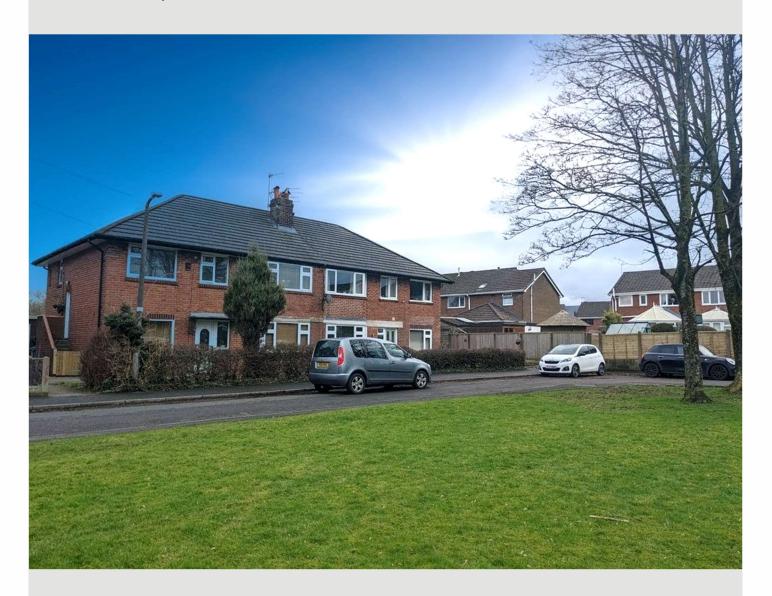

## 9 WADDOW GREEN **CLITHEROE** BB7 2NL

£139,950

- Bright spacious ground floor apartment Attractive views to rear
- 2 double bedrooms, shower room
- Living room with bay window
- Fitted kitchen

- Quiet sought after location
- Gas CH & UPVC double glazing
- 67 m2 (723 sq ft) approx.

Situated on a small green of similar apartments, this spacious ground floor property enjoys use of spacious lawned gardens to the front and rear with the rear garden adjoining open countryside and enjoying superb views.

Accommodation comprises an entrance hallway, living room with bay window, fitted kitchen, two good-sized double bedrooms and a 3-piece shower room with electric shower.

**LOCATION:** From our sales office drive down Parson Lane and straight over the mini roundabout onto Bawdlands. Follow the road along turn right just after the Spar supermarket onto St Pauls Street. Continue down this road and turn first right onto Queen Street and then left at the end before turning right onto Waddow Green. Follow the road down and right and number 9 is on the left hand side.