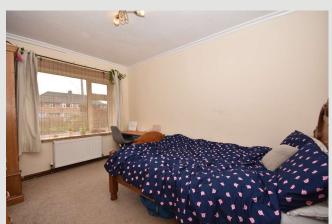

**BEDROOM ONE:** 4.0m x 3.6m (13'0" x 11'11").

**BEDROOM TWO:** 3.9m x 2.9m (12'9" x 9'7").

**SHOWER ROOM:** With a 3-piece suite in white comprising a low level w.c., vanity wash-hand basin and a corner shower enclosure with electric shower and part-tiled walls.