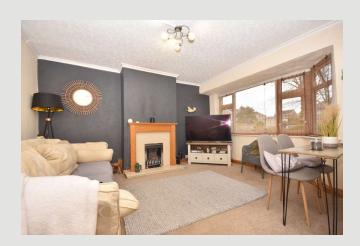

Accommodation comprises an entrance hallway, living room with bay window, fitted kitchen, two good-sized double bedrooms and a 3-piece shower room with electric shower.

**LOCATION:** From our sales office drive down Parson Lane and straight over the mini roundabout onto Bawdlands. Follow the road along turn right just after the Spar supermarket onto St Pauls Street. Continue down this road and turn first right onto Queen Street and then left at the end before turning right onto Waddow Green. Follow the road down and right and number 9 is on the left hand side.

**ACCOMMODATION:** (Imperial dimensions in brackets: all sizes approximate):-

**ENTRANCE HALLWAY:** With a UPVC external door and built-in storage cupboard.

**LIVING ROOM:** 4.4m x 4.2m max/3.6m min (14'4" x 13'10 max/11'9" min"); with feature bay window, 'Living Flame' gas fire in a feature surround and television point.