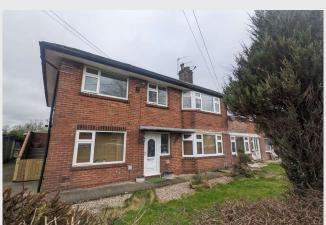

## 9 WADDOW GREEN **CLITHEROE** BB7 2NL

£139,950

- Bright spacious ground floor apartment Attractive views to rear
- 2 double bedrooms, shower room
- Living room with bay window
- Fitted kitchen

- Quiet sought after location
- Gas CH & UPVC double glazing
- 67 m2 (723 sq ft) approx.

Situated on a small green of similar apartments, this spacious ground floor property enjoys use of spacious lawned gardens to the front and rear with the rear garden adjoining open countryside and enjoying superb views.