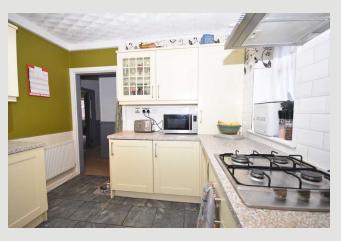

**FITTED KITCHEN:** 2.9m x 2.9m (9'5" x 9'5"); with a range of fitted base and matching wall storage cupboards and display cabinets with complementary work surfaces, built-in electric oven, 4-ring gas hob with a stainless steel

extractor over, one-and-a-half bowl stainless steel sink unit, plumbed and drained for an automatic washing machine, wall-mounted Worcester combination central heating boiler, part-tiled walls and UPVC external door to the rear of the property.