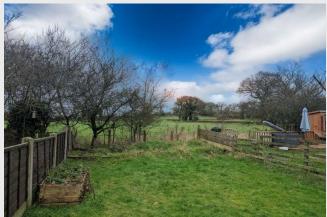

Situated on a small green of similar apartments, this spacious ground floor property enjoys use of spacious lawned gardens to the front and rear with the rear garden adjoining open countryside and enjoying superb views.

**OUTSIDE:** The property enjoys the use of front and rear gardens which are owned by the Waddow Green Estate (Ribble Valley Borough Council). To the front is an enclosed garden area with shrubs surrounding overlooking the nearby green. To the rear is an excellent-sized majority lawned rear garden with flagged patio area and two brick built outhouses, a timber storage shed and greenhouse. The garden to the rear is sizeable and adjoins open countryside with superb views over the surrounding area.