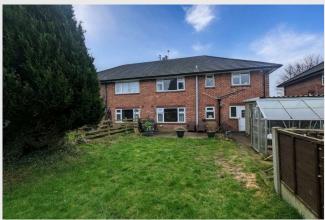

Situated on a small green of similar apartments, this spacious ground floor property enjoys use of spacious lawned gardens to the front and rear with the rear garden adjoining open countryside and enjoying superb views.

**OUTSIDE:** The property enjoys the use of front and rear gardens which are owned by the Waddow Green Estate (Ribble Valley Borough Council). To the front is an enclosed garden area with shrubs surrounding overlooking the nearby green. To the rear is an excellent-sized majority lawned rear garden with flagged patio area and two brick built outhouses, a timber storage shed and greenhouse. The garden to the rear is sizeable and adjoins open countryside with superb views over the surrounding area.