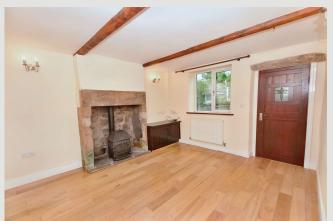

The cottage has a porch to the front which leads to the lounge which has a beautiful stone fireplace and oak flooring. To the rear is a modern kitchen with corner staircase. Upstairs there is a master bedroom to the front with built-in wardrobes, while to the rear there is a study or dressing room with a ladder leading to a useful mezzanine attic space. The bathroom is a modern 3-piece suite with shower and Velux window providing natural light.

**LOUNGE:** 3.3m x 3.8m (10'10" x 12'4"); with feature exposed beams, wall light points, feature fireplace with stone surround and hearth housing cast iron gas stove (currently disconnected), television point, meter cupboard and oak flooring.