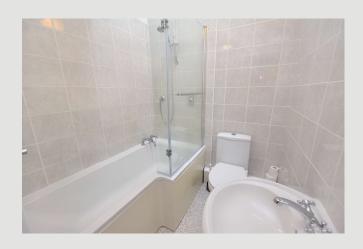

**STUDY:** 1.9m x 1.6m (6'3" x 5'3"); with over stairs storage cupboard, feature pitched ceiling with exposed beams with two Velux windows and steps leading to mezzanine storage or hobbies area.

**BATHROOM:** With a 3-piece suite in white comprising a low suite w.c. with push button flush, pedestal handwash basin with chrome mixer tap and a P-shaped shower-bath with chrome mixer tap and Aqualisa thermostatic shower over. Heated ladder style towel rail, part-tiled walls, feature full height pitched ceiling with exposed beams, Velux window and extractor fan.