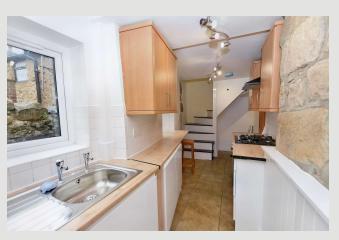

**KITCHEN:** 5.3m x 2.0m (17'4" x 6'7"); with a fitted range of wall and base units with complementary

laminate wood effect work surface, stainless steel one bowl sink unit, newly installed electric fan oven with 4-ring gas hob and an extractor canopy over, plumbing for a washing machine, tiled floor, hardwood door to rear yard, corner staircase off to first floor and wall-mounted combination central heating boiler.