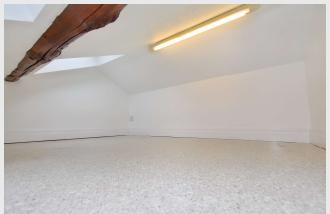

**STUDY:** 1.9m x 1.6m (6'3" x 5'3"); with over stairs storage cupboard, feature pitched ceiling with exposed beams with two Velux windows and steps leading to mezzanine storage or hobbies area.

**BATHROOM:** With a 3-piece suite in white comprising a low suite w.c. with push button flush, pedestal handwash basin with chrome mixer tap and a P-shaped shower-bath with chrome mixer tap and Aqualisa thermostatic shower over. Heated ladder style towel rail, part-tiled walls, feature full height pitched ceiling with exposed beams, Velux window and extractor fan.