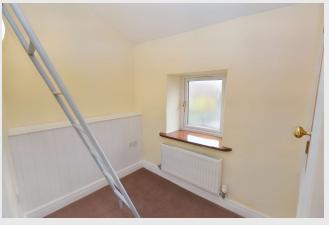

**STUDY:** 1.9m x 1.6m (6'3" x 5'3"); with over stairs storage cupboard, feature pitched ceiling with exposed beams with two Velux windows and steps leading to mezzanine storage or hobbies area.

**BATHROOM:** With a 3-piece suite in white comprising a low suite w.c. with push button flush, pedestal handwash basin with chrome mixer tap and a P-shaped shower-bath with chrome mixer tap and Aqualisa thermostatic shower over. Heated ladder style towel rail, part-tiled walls, feature full height pitched ceiling with exposed beams, Velux window and extractor fan.