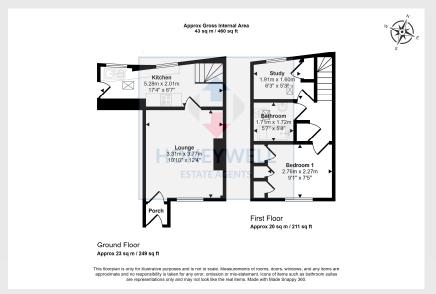

**ACCOMMODATION:** (Imperial dimensions in brackets: all sizes approximate):-

**ENTRANCE PORCH:** With UPVC front door, wall light point, coat hooks, meter cupboard, feature exposed stonework and hardwood door to lounge.

**LOUNGE:** 3.3m x 3.8m (10'10" x 12'4"); with feature exposed beams, wall light points, feature fireplace with stone surround and hearth housing cast iron gas stove (currently disconnected), television point, meter cupboard and oak flooring.

**KITCHEN:** 5.3m x 2.0m (17'4" x 6'7"); with a fitted range of wall and base units with complementary

laminate wood effect work surface, stainless steel one bowl sink unit, newly installed electric fan oven with 4-ring gas hob and an extractor canopy over, plumbing for a washing machine, tiled floor, hardwood door to rear yard, corner staircase off to first floor and wall-mounted combination central heating boiler.

## **FIRST FLOOR:**

LANDING: With storage cupboard with shelving.

**BEDROOM ONE:** 2.8m x 2.3m (9'1" x 7'5"); with feature pitched ceiling with exposed beam and wall-to-wall built-in wardrobes with hanging and shelving.

**STUDY:** 1.9m x 1.6m (6'3" x 5'3"); with over stairs storage cupboard, feature pitched ceiling with exposed beams with two Velux windows and steps leading to mezzanine storage or hobbies area.

**BATHROOM:** With a 3-piece suite in white comprising a low suite w.c. with push button flush, pedestal handwash basin with chrome mixer tap and a P-shaped shower-bath with chrome mixer tap and Aqualisa thermostatic shower over. Heated ladder style towel rail, part-tiled walls, feature full height pitched ceiling with exposed beams, Velux window and extractor fan.