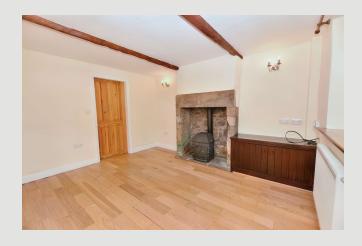

The cottage has a porch to the front which leads to the lounge which has a beautiful stone fireplace and oak flooring. To the rear is a modern kitchen with corner staircase. Upstairs there is a master bedroom to the front with built-in wardrobes, while to the rear there is a study or dressing room with a ladder leading to a useful mezzanine attic space. The bathroom is a modern 3-piece suite with shower and Velux window providing natural light.

**LOUNGE:** 3.3m x 3.8m (10'10" x 12'4"); with feature exposed beams, wall light points, feature fireplace with stone surround and hearth housing cast iron gas stove (currently disconnected), television point, meter cupboard and oak flooring.