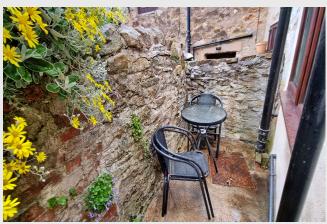

Outside to the rear is a small, enclosed yard with stone boundary wall. Viewing is recommended.

**LOCATION:** Travelling on the A59 from the Clitheroe direction towards BAE turn left at the roundabout signposted Mellor Brook and follow the road round the left-hand bend. At the mini roundabout take the second exit passing the bakery on the left. Carry straight on down the hill and the cottage can be found on the left.

**OUTSIDE:** There is a small enclosed rear yard with stone boundary wall.

**HEATING:** Gas fired hot water central heating system complemented by sealed unit double glazing in PVC frames.

**SERVICES:** Mains water, electricity, gas and drainage are connected.