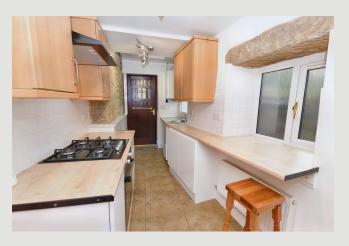

**KITCHEN:** 5.3m x 2.0m (17'4" x 6'7"); with a fitted range of wall and base units with complementary

laminate wood effect work surface, stainless steel one bowl sink unit, newly installed electric fan oven with 4-ring gas hob and an extractor canopy over, plumbing for a washing machine, tiled floor, hardwood door to rear yard, corner staircase off to first floor and wall-mounted combination central heating boiler.