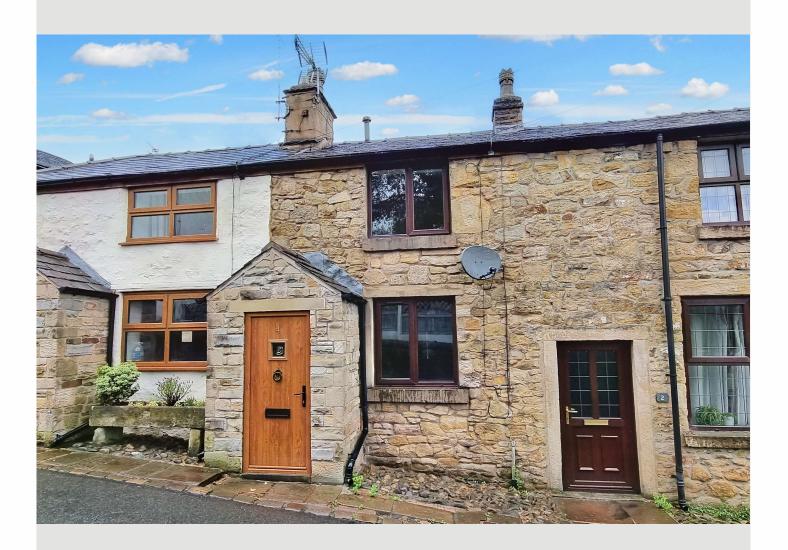

## 4 MELLOR BROOK MELLOR BROOK BB2 7PH

£139,950

- Attractive stonebuilt cottage
- Lounge with feature fireplace
- Modern kitchen with oven & hob
- Master bedroom with wardrobes
- Study with mezzanine attic space
- Small enclosed yard
- Convenient for BAE Systems and the M6
- 43 m2 (460 sq ft) approx.

An attractive stonebuilt cottage which is conveniently located in Mellor Brook within walking distance of the bakery and The Feildens Arms and offering great road links to Preston and the M6 motorway.

Outside to the rear is a small, enclosed yard with stone boundary wall. Viewing is recommended.

**LOCATION:** Travelling on the A59 from the Clitheroe direction towards BAE turn left at the roundabout signposted Mellor Brook and follow the road round the left-hand bend. At the mini roundabout take the second exit passing the bakery on the left. Carry straight on down the hill and the cottage can be found on the left.