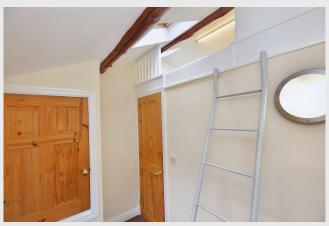

**STUDY:** 1.9m x 1.6m (6'3" x 5'3"); with over stairs storage cupboard, feature pitched ceiling with exposed beams with two Velux windows and steps leading to mezzanine storage or hobbies area.

**BATHROOM:** With a 3-piece suite in white comprising a low suite w.c. with push button flush, pedestal handwash basin with chrome mixer tap and a P-shaped shower-bath with chrome mixer tap and Aqualisa thermostatic shower over. Heated ladder style towel rail, part-tiled walls, feature full height pitched ceiling with exposed beams, Velux window and extractor fan.