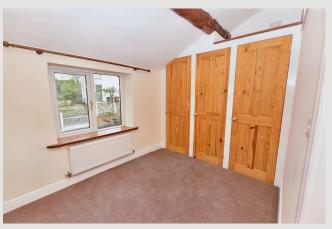

## **FIRST FLOOR:**

LANDING: With storage cupboard with shelving.

**BEDROOM ONE:** 2.8m x 2.3m (9'1" x 7'5"); with feature pitched ceiling with exposed beam and wall-to-wall built-in wardrobes with hanging and shelving.