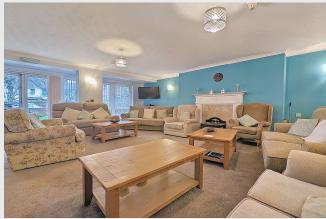

Accommodation comprises an entrance hallway with two large cupboards, a living room open to the kitchen, two double bedrooms both with built-in wardrobes and a 3-piece shower room.

Well Court enjoys a host of communal facilities including a large communal lounge and coffee kitchen, laundry and gardens. There is a house manager and a 24/7 emergency response system. Private parking is also possible depending on availability.