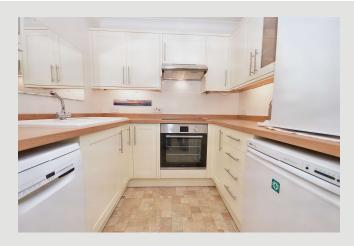

**KITCHEN:** 2.2m x 2.1m (7'4" x 6'9"); with a range of modern fitted base and matching wall storage cupboards and display cabinets with complementary work surfaces, built-in electric

oven, 4-ring electric hob with a stainless steel extractor over, plumbed and drained for a slimline dishwasher, one-and-a-half bowl ceramic sink unit and space for a fridge-freezer.