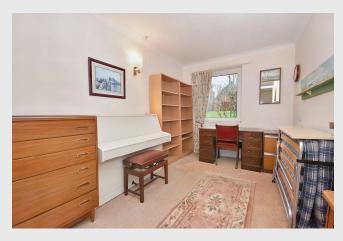

Accommodation comprises an entrance hallway with two large cupboards, a living room open to the kitchen, two double bedrooms both with built-in wardrobes and a 3-piece shower room.

Well Court enjoys a host of communal facilities including a large communal lounge and coffee kitchen, laundry and gardens. There is a house manager and a 24/7 emergency response system. Private parking is also possible depending on availability.