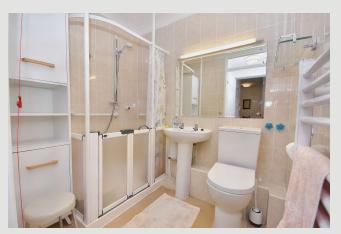

**SHOWER ROOM:** With a 3-piece suite in white comprising a low level w.c., pedestal wash-hand basin and a corner shower enclosure with plumbed shower, fully tiled walls, heated towel rail and extractor fan.