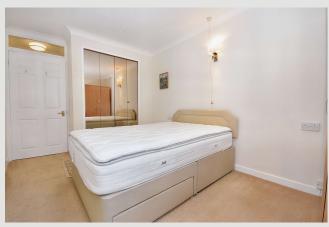

**BEDROOM ONE:** 2.7m x 3.7m (8'11" x 12'3"); with fitted wardrobes to one wall and wall-mounted electric heater.

**BEDROOM TWO:** 2.5m x 3.7m (8'1" x 12'2"); with fitted wardrobes to one wall and wall-mounted electric heater.