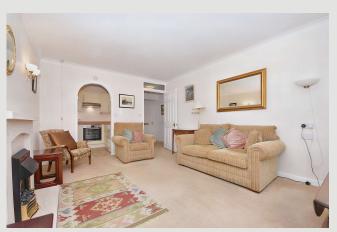

**LOUNGE:** 3.5m x 4.6m (11'5" x 15'0"); with UPVC external door to the communal gardens, electric fire in a feature surround, television and telephone points, two wall light points and wall-mounted electric heater.