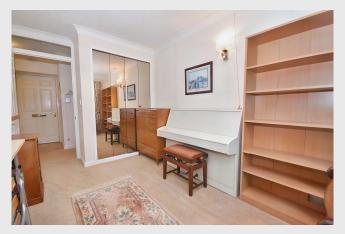

**BEDROOM ONE:** 2.7m x 3.7m (8'11" x 12'3"); with fitted wardrobes to one wall and wall-mounted electric heater.

**BEDROOM TWO:** 2.5m x 3.7m (8'1" x 12'2"); with fitted wardrobes to one wall and wall-mounted electric heater.

**SHOWER ROOM:** With a 3-piece suite in white comprising a low level w.c., pedestal wash-hand basin and a corner shower enclosure with plumbed shower, fully tiled walls, heated towel rail and extractor fan.