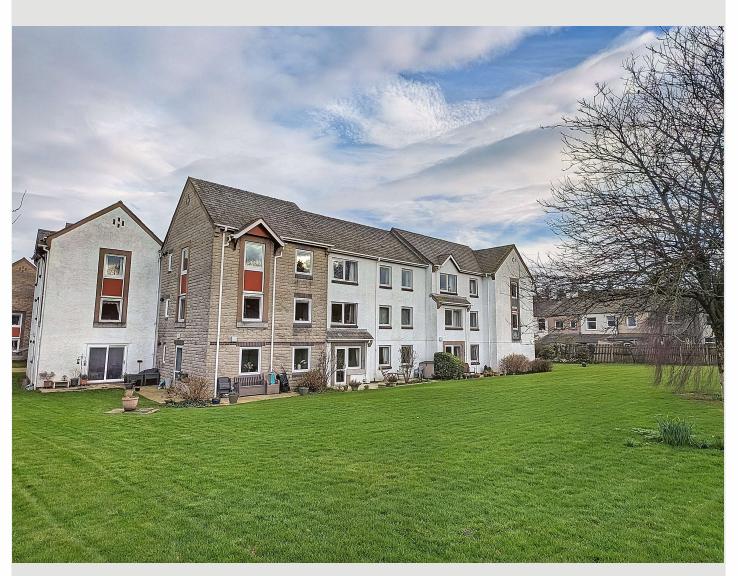

## 16 WELL COURT **CLITHEROE BB7 2AD**

£149,950

- Well-presented ground floor apartment 3-piece shower room
- Bright & spacious accommodation
- 2 double bedrooms
- Modern fitted kitchen

- Patio door onto gardens
- Modern electric heating, UPVC DG
- 58 m2 (629 sq ft) approx.

A modern spacious retirement apartment situated on the ground floor of the popular Well Court development close to Clitheroe town centre. The property has been updated with a modern fitted kitchen and recently installed electric heaters. It enjoys its own patio door onto the rear gardens with a pleasant westerly aspect.

**OUTSIDE:** The property is surrounded by communal garden areas. Allocated parking may be available on request.

**HEATING:** Wall-mounted electric heaters complemented by double glazed windows in UPVC frames throughout.