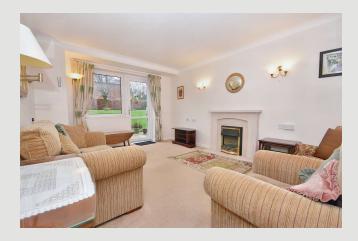

**LOUNGE:** 3.5m x 4.6m (11'5" x 15'0"); with UPVC external door to the communal gardens, electric fire in a feature surround, television and telephone points, two wall light points and wall-mounted electric heater.