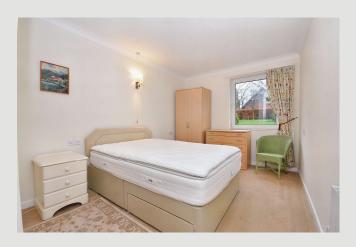

**BEDROOM ONE:** 2.7m x 3.7m (8'11" x 12'3"); with fitted wardrobes to one wall and wall-mounted electric heater.

**BEDROOM TWO:** 2.5m x 3.7m (8'1" x 12'2"); with fitted wardrobes to one wall and wall-mounted electric heater.