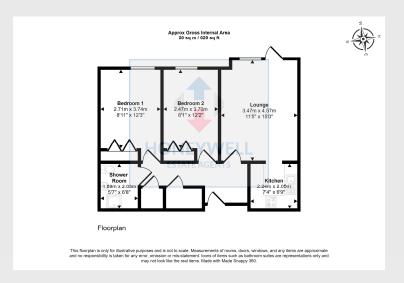

**ACCOMMODATION:** (Imperial dimensions in brackets: all sizes approximate):-

**ENTRANCE HALLWAY:** With external door, two built-in storage cupboards, one cupboard with pressurised water heater and one cupboard with electric meters, and intercom point.

**LOUNGE:** 3.5m x 4.6m (11'5" x 15'0"); with UPVC external door to the communal gardens, electric fire in a feature surround, television and telephone points, two wall light points and wall-mounted electric heater.

**KITCHEN:** 2.2m x 2.1m (7'4" x 6'9"); with a range of modern fitted base and matching wall storage cupboards and display cabinets with complementary work surfaces, built-in electric

oven, 4-ring electric hob with a stainless steel extractor over, plumbed and drained for a slimline dishwasher, one-and-a-half bowl ceramic sink unit and space for a fridge-freezer.

**BEDROOM ONE:** 2.7m x 3.7m (8'11" x 12'3"); with fitted wardrobes to one wall and wall-mounted electric heater.

**BEDROOM TWO:** 2.5m x 3.7m (8'1" x 12'2"); with fitted wardrobes to one wall and wall-mounted electric heater.

**SHOWER ROOM:** With a 3-piece suite in white comprising a low level w.c., pedestal wash-hand basin and a corner shower enclosure with plumbed shower, fully tiled walls, heated towel rail and extractor fan.