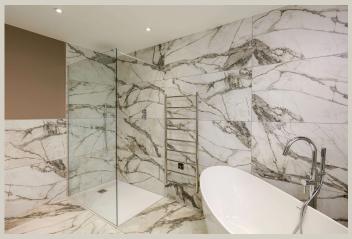

The property has accommodation arranged across three floors with a stunning open-plan living area providing a great social space with separate lounge, large utility plant room and cloakroom. To maximise the rental income there are six double bedrooms and three bathrooms.

The property is stone faced with a slate roof, has an efficient air source heating system with underfloor heating and a high specification finish with a quality kitchen with island unit and appliances, and luxury bathrooms with contemporary fittings. The floors are finished with a mixture of luxury vinyl tile in the open-plan and hall area and modern carpet to the rear.