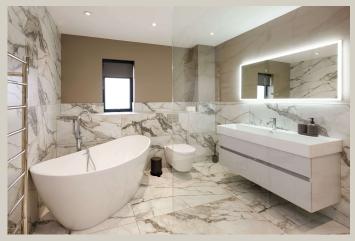

The property has accommodation arranged across three floors with a stunning open-plan living area providing a great social space with separate lounge, large utility plant room and cloakroom. To maximise the rental income there are six double bedrooms and three bathrooms.

The property is stone faced with a slate roof, has an efficient air source heating system with underfloor heating and a high specification finish with a quality kitchen with island unit and appliances, and luxury bathrooms with contemporary fittings. The floors are finished with a mixture of luxury vinyl tile in the open-plan and hall area and modern carpet to the rear.