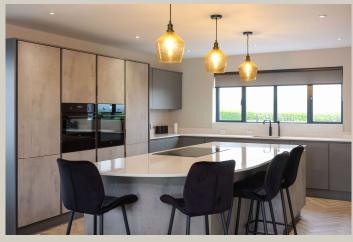

The property is stone faced with a slate roof, has an efficient air source heating system with underfloor heating and a high specification finish with a quality kitchen with island unit and appliances, and luxury bathrooms with contemporary fittings. The floors are finished with a mixture of luxury vinyl tile in the open-plan and hall area and modern carpet to the rear.