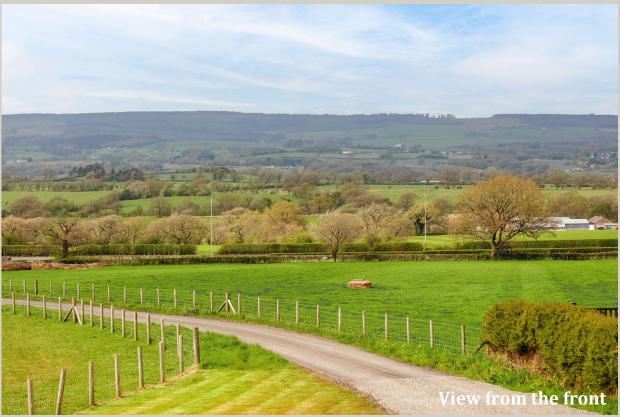

# Plot 2, Dewhurst Farm, Dewhurst Road, Langho

An excellent opportunity to invest in a brand new high specification holiday rental home which offers large accommodation with stunning elevated views across the Ribble Valley. This exceptional quality house should command a great rental income for any willing investor.

The house is situated in a convenient location just off the A59 along a private road and has lovely elevated views to the front and an open field to the rear. The property is due to be completed in February 2025 and has a 10-year new house guarantee.

LOCATION: Travelling along the A59 from Billington toward Copster Green continue past the The Rydings and then take the next left on the private road to Dewhurst Farm. Bear left at the fork and turn right round the bend and the house is third on the left.