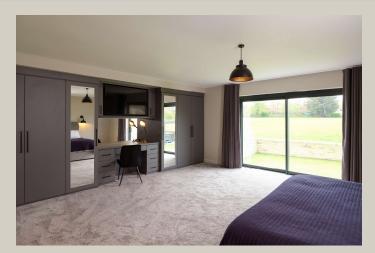

The property has accommodation arranged across three floors with a stunning open-plan living area providing a great social space with separate lounge, large utility plant room and cloakroom. To maximise the rental income there are six double bedrooms and three bathrooms.

The property is stone faced with a slate roof, has an efficient air source heating system with underfloor heating and a high specification finish with a quality kitchen with island unit and appliances, and luxury bathrooms with contemporary fittings. The floors are finished with a mixture of luxury vinyl tile in the open-plan and hall area and modern carpet to the rear.