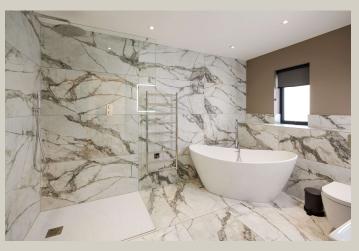

The property has accommodation arranged across three floors with a stunning open-plan living area providing a great social space with separate lounge, large utility plant room and cloakroom. To maximise the rental income there are six double bedrooms and three bathrooms.

The property is stone faced with a slate roof, has an efficient air source heating system with underfloor heating and a high specification finish with a quality kitchen with island unit and appliances, and luxury bathrooms with contemporary fittings. The floors are finished with a mixture of luxury vinyl tile in the open-plan and hall area and modern carpet to the rear.