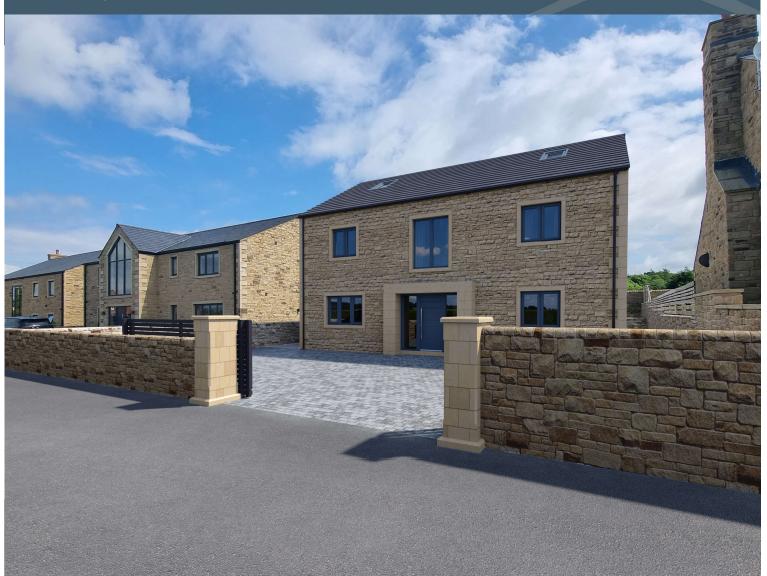

## Dewhurst Farm, Dewhurst Road, Langho

Stunning brand new detached holiday let £825,000

- Fantastic investment opportunity
- Superb elevated views
- 6 bedrooms & 3 bathrooms
- Lovely open-plan living space
- Air source underfloor heating
- 270 m2 (2,900 sq ft) approx.

# Plot 2, Dewhurst Farm, Dewhurst Road, Langho

An excellent opportunity to invest in a brand new high specification holiday rental home which offers large accommodation with stunning elevated views across the Ribble Valley. This exceptional quality house should command a great rental income for any willing investor.

The house is situated in a convenient location just off the A59 along a private road and has lovely elevated views to the front and an open field to the rear. The property is due to be completed in February 2025 and has a 10-year new house guarantee.