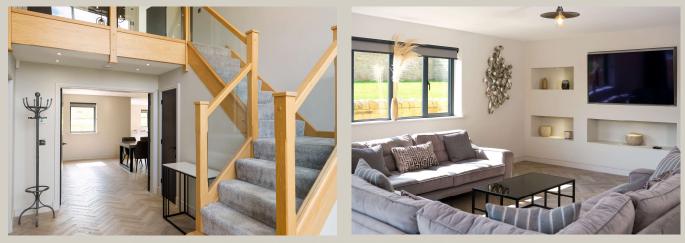

The property has accommodation arranged across three floors with a stunning open-plan living area providing a great social space with separate lounge, large utility plant room and cloakroom. To maximise the rental income there are six double bedrooms and three bathrooms.

The property is stone faced with a slate roof, has an efficient air source heating system with underfloor heating and a high specification finish with a quality kitchen with island unit and appliances, and luxury bathrooms with contemporary fittings. The floors are finished with a mixture of luxury vinyl tile in the open-plan and hall area and modern carpet to the rear.