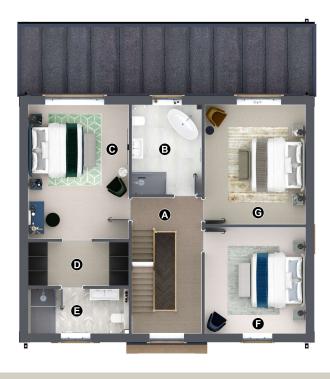

#### **First Floor**

- A First Floor Landing
- Bathroom 2
- Bedroom 2
- D Dressing Room
- En-suite bathroom
- Bedroom 3
- **G** Bedroom 4

HONEYWELL SELECT, SELLING PROPERTIES OF DISTINCTION