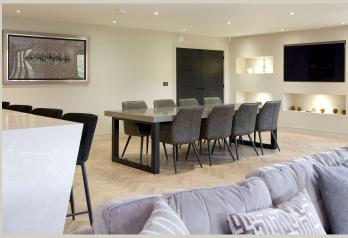

The property has accommodation arranged across three floors with a stunning open-plan living area providing a great social space with separate lounge, large utility plant room and cloakroom. To maximise the rental income there are six double bedrooms and three bathrooms.

The property is stone faced with a slate roof, has an efficient air source heating system with underfloor heating and a high specification finish with a quality kitchen with island unit and appliances, and luxury bathrooms with contemporary fittings. The floors are finished with a mixture of luxury vinyl tile in the open-plan and hall area and modern carpet to the rear.