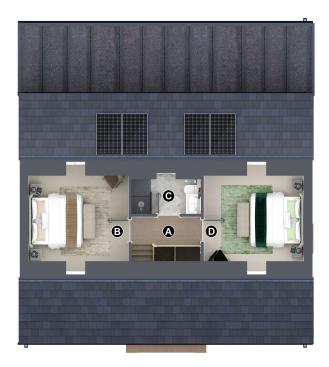

## **Second Floor**

- A Second Floor Landing
- Bedroom 5
- **©** Bathroom 3
- D Bedroom 6