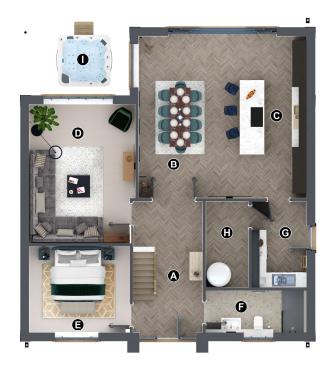

#### **Ground Floor**

- A Entrance Hall
- Dining
- Kitchen
- Lounge
- Bedroom 1
- **G** Utility
- Boiler room
- Hot Tub (Outdoor)