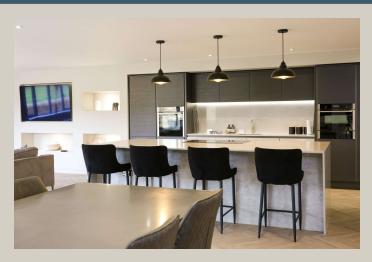

The property is stone faced with a slate roof, has an efficient air source heating system with underfloor heating and a high specification finish with a quality kitchen with island unit and appliances, and luxury bathrooms with contemporary fittings. The floors are finished with a mixture of luxury vinyl tile in the open-plan and hall area and modern carpet to the rear.