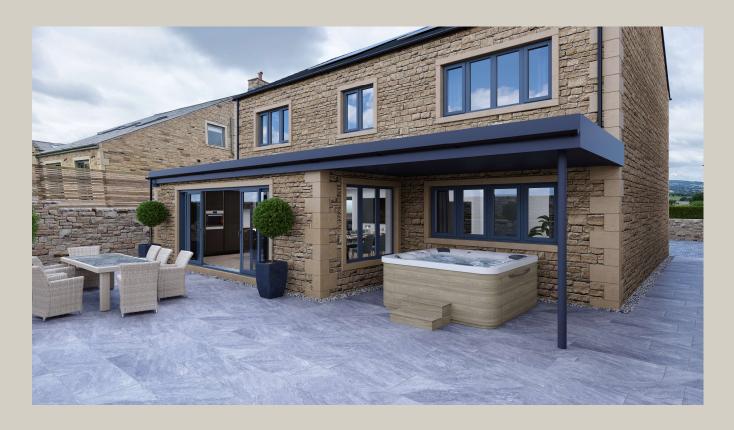

The house is situated in a convenient location just off the A59 along a private road and has lovely elevated views to the front and an open field to the rear. The property is due to be completed in February 2025 and has a 10-year new house guarantee.

## **Outdoor Area**

- A Private parking (5-6 cars)
- Patio and Dining
- **(C)** Hot tub (Outdoor)
- Soft seating
- Grass lawn

HONEYWELL SELECT, SELLING PROPERTIES OF DISTINCTION

Please note: These particulars are produced in good faith, but are intended to be a general guide only and do not constitute any part of an offer or contract. No person in the employment of Honeywell Estate Agents Ltd has any authority to make any representation or warranty whatsoever in relation to the property. Photographs are reproduced for general information and do not imply that any item is included for sale with the property.