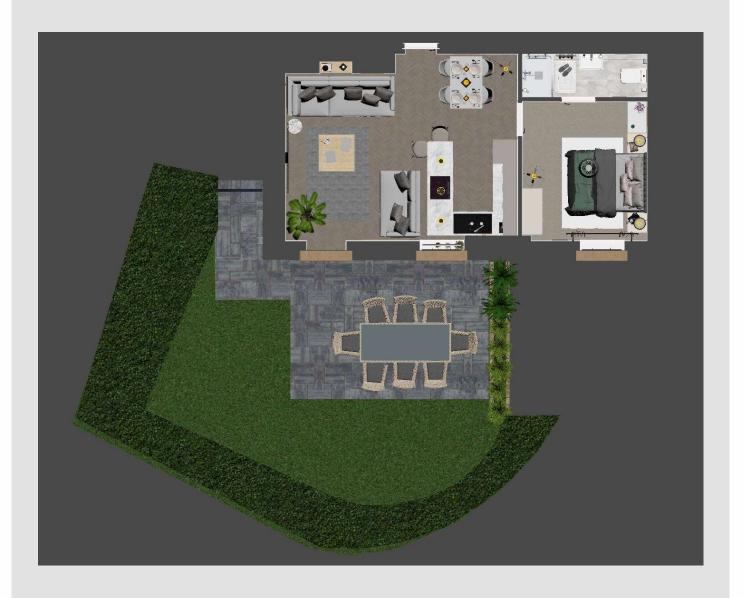

- Fantastic convenient location
- Shaker style kitchen with appliances
- Paved terrace with boundary hedging
- 42 m2 (448 sq ft) approx.

A stunning ground floor garden apartment within this fantastic new conversion of a historic stonebuilt Victorian Villa. The apartment has the unusual benefit of its own private terrace which has direct access from the lounge. The building has a communal entrance with entry system. Number 5 is on the ground floor and has a stunning open-plan living area and kitchen with modern herringbone flooring and a smart modern grey shaker style kitchen with a range of integrated appliances. Off the lounge there is a double bedroom with en-suite shower room. The property offers a modern finish which is sympathetic to this stonebuilt Victorian building.

**ACCOMMODATION:** (Imperial dimensions in brackets: all sizes approximate):-

## **GROUND FLOOR:**

**LOUNGE/KITCHEN:** 5.8m x 4.2m max (18'11" x 13'11" max).

**BEDROOM ONE:** 3.1m x 3.4m (10'1" x 11'3").

## **SHOWER ROOM:**

**OUTSIDE:** South facing patio/garden area with boundary hedging.

**VIEWING:** By appointment with our office.

5 Rossendale House, York Street, Clitheroe, BB7 2DL CD/CJ/280225

Selling Your House? We will be happy to provide free valuation and marketing advice, without obligation - please ask for details