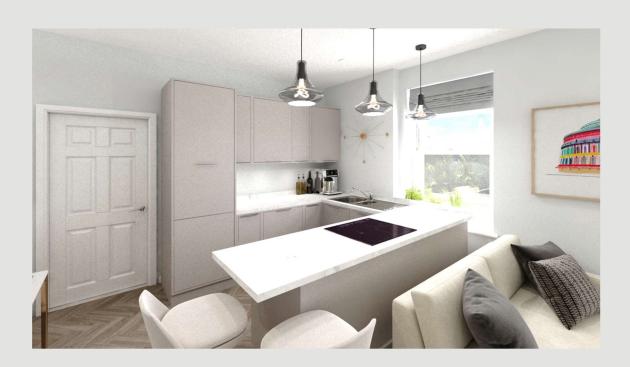

- Fantastic convenient location
- Shaker style kitchen with appliances
- Paved terrace with boundary hedging
- 42 m2 (448 sq ft) approx.

A stunning ground floor garden apartment within this fantastic new conversion of a historic stonebuilt Victorian Villa. The apartment has the unusual benefit of its own private terrace which has direct access from the lounge. The building has a communal entrance with entry system. Number 5 is on the ground floor and has a stunning open-plan living area and kitchen with modern herringbone flooring and a smart modern grey shaker style kitchen with a range of integrated appliances. Off the lounge there is a double bedroom with en-suite shower room. The property offers a modern finish which is sympathetic to this stonebuilt Victorian building.

## **GROUND FLOOR:**

**LOUNGE/KITCHEN:** 5.8m x 4.2m max (18'11" x 13'11" max).

**BEDROOM ONE:** 3.1m x 3.4m (10'1" x 11'3").