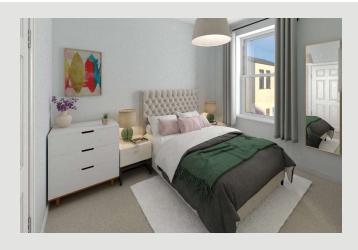

## **GROUND FLOOR:**

**LOUNGE/KITCHEN:** 5.8m x 4.2m max (18'11" x 13'11" max).

**BEDROOM ONE:** 3.1m x 3.4m (10'1" x 11'3").