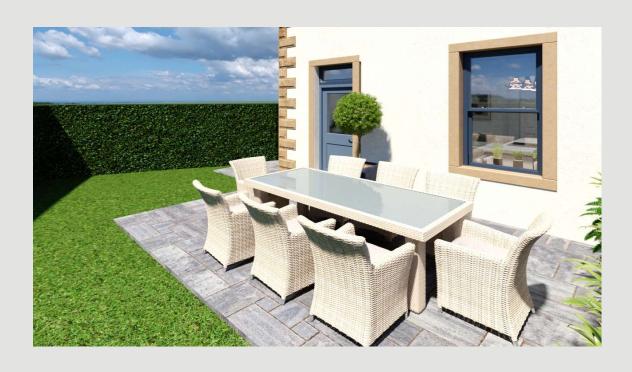

- Fantastic convenient location
- Shaker style kitchen with appliances
- Paved terrace with boundary hedging
- 42 m2 (448 sq ft) approx.

A stunning ground floor garden apartment within this fantastic new conversion of a historic stonebuilt Victorian Villa. The apartment has the unusual benefit of its own private terrace which has direct access from the lounge. The building has a communal entrance with entry system. Number 5 is on the ground floor and has a stunning open-plan living area and kitchen with modern herringbone flooring and a smart modern grey shaker style kitchen with a range of integrated appliances. Off the lounge there is a double bedroom with en-suite shower room. The property offers a modern finish which is sympathetic to this stonebuilt Victorian building.

## **SHOWER ROOM:**

**OUTSIDE:** South facing patio/garden area with boundary hedging.

**VIEWING:** By appointment with our office.

5 Rossendale House, York Street, Clitheroe, BB7 2DL CD/CJ/280225

Selling Your House? We will be happy to provide free valuation and marketing advice, without obligation - please ask for details