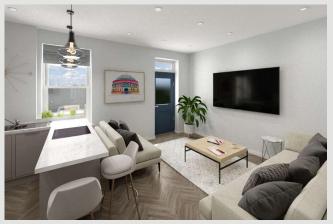

- Fantastic convenient location
- Shaker style kitchen with appliances
- Paved terrace with boundary hedging
- 42 m2 (448 sq ft) approx.

A stunning ground floor garden apartment within this fantastic new conversion of a historic stonebuilt Victorian Villa. The apartment has the unusual benefit of its own private terrace which has direct access from the lounge. The building has a communal entrance with entry system. Number 5 is on the ground floor and has a stunning open-plan living area and kitchen with modern herringbone flooring and a smart modern grey shaker style kitchen with a range of integrated appliances. Off the lounge there is a double bedroom with en-suite shower room. The property offers a modern finish which is sympathetic to this stonebuilt Victorian building.

## **GROUND FLOOR:**

**LOUNGE/KITCHEN:** 5.8m x 4.2m max (18'11" x 13'11" max).

**BEDROOM ONE:** 3.1m x 3.4m (10'1" x 11'3").