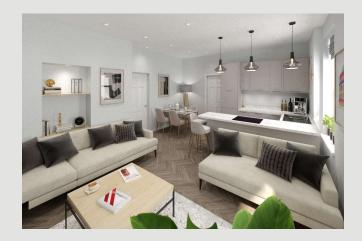

- Fantastic convenient location
- Shaker style kitchen with appliances
- Paved terrace with boundary hedging
- 42 m2 (448 sq ft) approx.

A stunning ground floor garden apartment within this fantastic new conversion of a historic stonebuilt Victorian Villa. The apartment has the unusual benefit of its own private terrace which has direct access from the lounge. The building has a communal entrance with entry system. Number 5 is on the ground floor and has a stunning open-plan living area and kitchen with modern herringbone flooring and a smart modern grey shaker style kitchen with a range of integrated appliances. Off the lounge there is a double bedroom with en-suite shower room. The property offers a modern finish which is sympathetic to this stonebuilt Victorian building.

## **GROUND FLOOR:**

**LOUNGE/KITCHEN:** 5.8m x 4.2m max (18'11" x 13'11" max).

**BEDROOM ONE:** 3.1m x 3.4m (10'1" x 11'3").