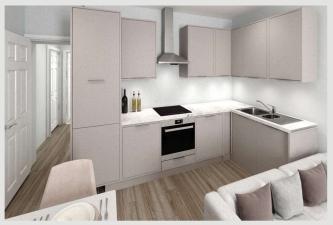

A stunning first floor apartment within this fantastic new conversion of a historic stonebuilt Victorian Villa. The building has a communal entrance with entry system. Number 6 is on the first floor and has a spacious open-plan living area, dining space and kitchen. There is a smart modern grey shaker style kitchen with a range of integrated appliances. The open-plan living space has a modern finish which is also sympathetic to this stonebuilt Victorian building. A hallway leads to the master double bedroom and luxury 4-piece bathroom with separate walk-in shower and feature heritage style tiling.

**ACCOMMODATION:** (Imperial dimensions in

brackets: all sizes approximate):-

**FIRST FLOOR:** 

**LOUNGE/KITCHEN:** 4.7m. x 4.1m (15'3" x 13'5")

**BEDROOM ONE:** 4.3m x 3.1m (14'3" x 10'0").

**BATHROOM:** 