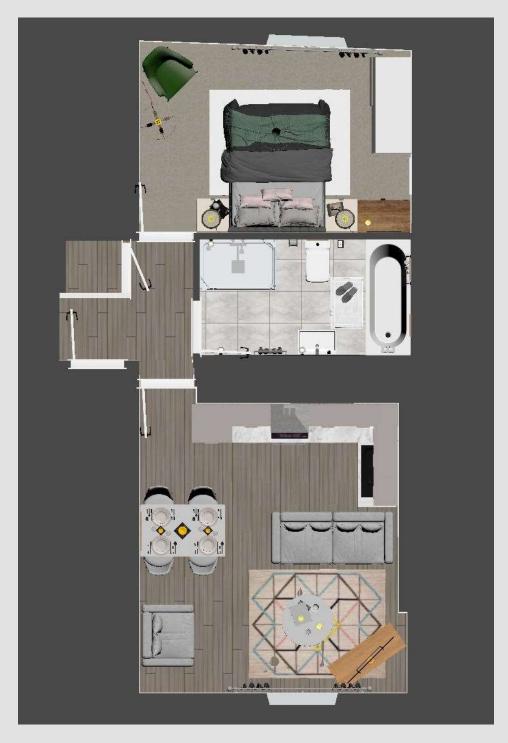

**ACCOMMODATION:** (Imperial dimensions in

brackets: all sizes approximate):-

**FIRST FLOOR:** 

**LOUNGE/KITCHEN:** 4.7m. x 4.1m (15'3" x 13'5")

**BEDROOM ONE:** 4.3m x 3.1m (14'3" x 10'0").

**BATHROOM:** 

**HALLWAY:** 

**UTILITY:** 

**VIEWING:** By appointment with our office.

6 Rossendale House, York Street, Clitheroe, BB7 2DL CD/CJ/280225

Selling Your House? We will be happy to provide free valuation and marketing advice, without obligation - please ask for details