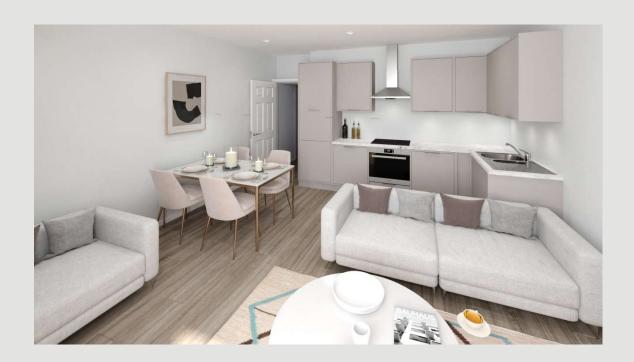

A stunning first floor apartment within this fantastic new conversion of a historic stonebuilt Victorian Villa. The building has a communal entrance with entry system. Number 6 is on the first floor and has a spacious open-plan living area, dining space and kitchen. There is a smart modern grey shaker style kitchen with a range of integrated appliances. The open-plan living space has a modern finish which is also sympathetic to this stonebuilt Victorian building. A hallway leads to the master double bedroom and luxury 4-piece bathroom with separate walk-in shower and feature heritage style tiling.

**ACCOMMODATION:** (Imperial dimensions in

brackets: all sizes approximate):-

**FIRST FLOOR:** 

**LOUNGE/KITCHEN:** 4.7m. x 4.1m (15'3" x 13'5")

**BEDROOM ONE:** 4.3m x 3.1m (14'3" x 10'0").

**BATHROOM:** 