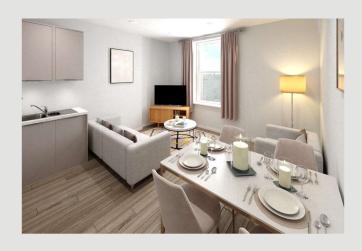

A stunning first floor apartment within this fantastic new conversion of a historic stonebuilt Victorian Villa. The building has a communal entrance with entry system. Number 6 is on the first floor and has a spacious open-plan living area, dining space and kitchen. There is a smart modern grey shaker style kitchen with a range of integrated appliances. The open-plan living space has a modern finish which is also sympathetic to this stonebuilt Victorian building. A hallway leads to the master double bedroom and luxury 4-piece bathroom with separate walk-in shower and feature heritage style tiling.

**ACCOMMODATION:** (Imperial dimensions in

brackets: all sizes approximate):-

**FIRST FLOOR:** 

**LOUNGE/KITCHEN:** 4.7m. x 4.1m (15'3" x 13'5")

**BEDROOM ONE:** 4.3m x 3.1m (14'3" x 10'0").

**BATHROOM:** 