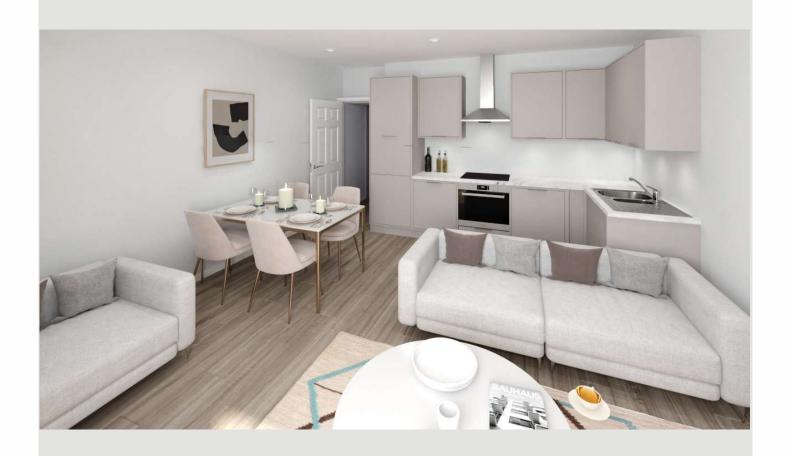

A stunning first floor apartment within this fantastic new conversion of a historic stonebuilt Victorian Villa. The building has a communal entrance with entry system. Number 6 is on the first floor and has a spacious open-plan living area, dining space and kitchen. There is a smart modern grey shaker style kitchen with a range of integrated appliances. The open-plan living space has a modern finish which is also sympathetic to this stonebuilt Victorian building. A hallway leads to the master double bedroom and luxury 4-piece bathroom with separate walk-in shower and feature heritage style tiling.

**ACCOMMODATION:** (Imperial dimensions in

brackets: all sizes approximate):-

**FIRST FLOOR:** 

**LOUNGE/KITCHEN:** 4.7m. x 4.1m (15'3" x 13'5")

**BEDROOM ONE:** 4.3m x 3.1m (14'3" x 10'0").

**BATHROOM:** 