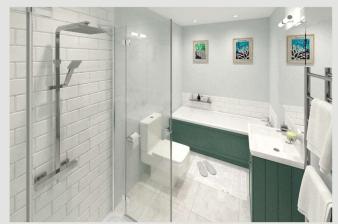

A stunning first floor apartment within this fantastic new conversion of a historic stonebuilt Victorian Villa. The building has a communal entrance with entry system. Number 6 is on the first floor and has a spacious open-plan living area, dining space and kitchen. There is a smart modern grey shaker style kitchen with a range of integrated appliances. The open-plan living space has a modern finish which is also sympathetic to this stonebuilt Victorian building. A hallway leads to the master double bedroom and luxury 4-piece bathroom with separate walk-in shower and feature heritage style tiling.

**ACCOMMODATION:** (Imperial dimensions in

brackets: all sizes approximate):-

**FIRST FLOOR:** 

**LOUNGE/KITCHEN:** 4.7m. x 4.1m (15'3" x 13'5")

**BEDROOM ONE:** 4.3m x 3.1m (14'3" x 10'0").

**BATHROOM:** 