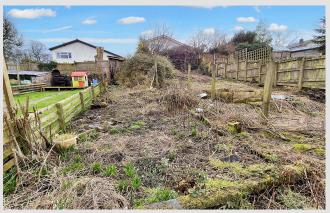

A stonebuilt cottage situated in this popular village with outlooks towards the church opposite. The house requires total renovation but does offer excellent potential and has the benefit of parking for two cars at the front and a garden to the rear.

BATHROOM: 3-piece suite.

**OUTSIDE:** To the front of the property is private parking for 2 cars side by side. To the rear steps lead up to a garden area.

**SERVICES:** Mains water, electricity and drainage are connected.