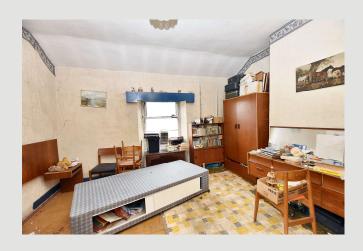

**WALK-IN PANTRY:** 1.2m x 3.0m (4'0" x 9'11").

**REAR PORCH:** 2.9m x 1.0m (9'5" x 3'5").

**FIRST FLOOR:** 

**LANDING:** 

**BEDROOM ONE:** 4.0m x 3.9m (13'3" x 12'11"); to the front.

**BEDROOM TWO:** 2.1m x 2.7m (6'11" x 9'0").