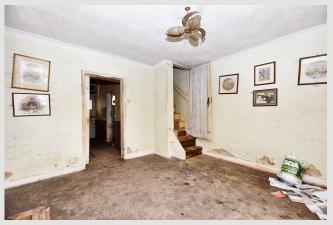

A stonebuilt cottage situated in this popular village with outlooks towards the church opposite. The house requires total renovation but does offer excellent potential and has the benefit of parking for two cars at the front and a garden to the rear.

**ENTRANCE:** Through front door into:

**LOUNGE:** 4.3m x 3.7m (14'1" x 12'0"); with tiled fireplace, shelving and storage set into each alcove and staircase off to first floor.

**KITCHEN:** 2.6m x 4.1m (8'6" x 13'7").