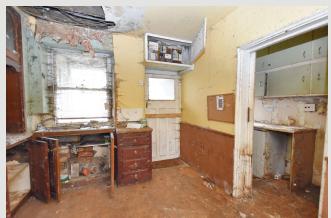

A stonebuilt cottage situated in this popular village with outlooks towards the church opposite. The house requires total renovation but does offer excellent potential and has the benefit of parking for two cars at the front and a garden to the rear.

**ENTRANCE:** Through front door into:

**LOUNGE:** 4.3m x 3.7m (14'1" x 12'0"); with tiled fireplace, shelving and storage set into each alcove and staircase off to first floor.

**KITCHEN:** 2.6m x 4.1m (8'6" x 13'7").

**WALK-IN PANTRY:** 1.2m x 3.0m (4'0" x 9'11").

**REAR PORCH:** 2.9m x 1.0m (9'5" x 3'5").

**FIRST FLOOR:** 

**LANDING:** 

**BEDROOM ONE:** 4.0m x 3.9m (13'3" x 12'11"); to the front.

**BEDROOM TWO:** 2.1m x 2.7m (6'11" x 9'0").