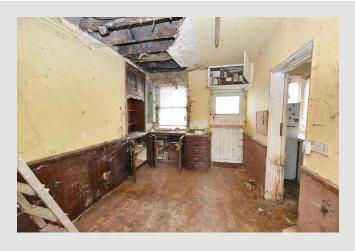

A stonebuilt cottage situated in this popular village with outlooks towards the church opposite. The house requires total renovation but does offer excellent potential and has the benefit of parking for two cars at the front and a garden to the rear.

**ENTRANCE:** Through front door into:

**LOUNGE:** 4.3m x 3.7m (14'1" x 12'0"); with tiled fireplace, shelving and storage set into each alcove and staircase off to first floor.

**KITCHEN:** 2.6m x 4.1m (8'6" x 13'7").