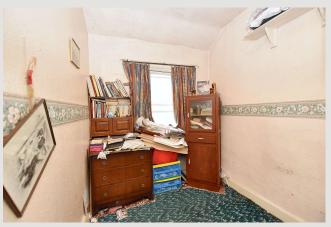

**WALK-IN PANTRY:** 1.2m x 3.0m (4'0" x 9'11").

**REAR PORCH:** 2.9m x 1.0m (9'5" x 3'5").

**FIRST FLOOR:** 

**LANDING:** 

**BEDROOM ONE:** 4.0m x 3.9m (13'3" x 12'11"); to the front.

**BEDROOM TWO:** 2.1m x 2.7m (6'11" x 9'0").