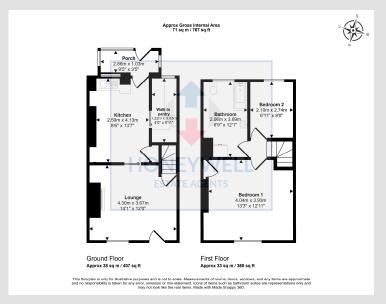

Accommodation comprises a lounge to the front, kitchen and pantry to the rear, with two bedrooms and a bathroom on the first floor.

Gisburn is a historic village which offers good road links to Clitheroe, Skipton, Barrowford and Settle, along with the White Bull public house, primary school, restaurant and deli.

**ENTRANCE:** Through front door into:

**LOUNGE:** 4.3m x 3.7m (14'1" x 12'0"); with tiled fireplace, shelving and storage set into each alcove and staircase off to first floor.

**KITCHEN:** 2.6m x 4.1m (8'6" x 13'7").

**WALK-IN PANTRY:** 1.2m x 3.0m (4'0" x 9'11").

**REAR PORCH:** 2.9m x 1.0m (9'5" x 3'5").

**FIRST FLOOR:** 

**LANDING:** 

**BEDROOM ONE:** 4.0m x 3.9m (13'3" x 12'11"); to the front.

**BEDROOM TWO:** 2.1m x 2.7m (6'11" x 9'0").

BATHROOM: 3-piece suite.

**OUTSIDE:** To the front of the property is private parking for 2 cars side by side. To the rear steps lead up to a garden area.

**SERVICES:** Mains water, electricity and drainage are connected.