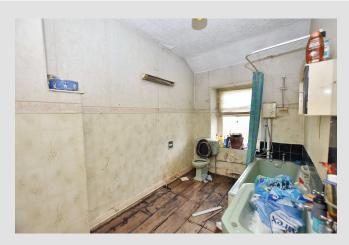

**WALK-IN PANTRY:** 1.2m x 3.0m (4'0" x 9'11").

**REAR PORCH:** 2.9m x 1.0m (9'5" x 3'5").

**FIRST FLOOR:** 

**LANDING:** 

**BEDROOM ONE:** 4.0m x 3.9m (13'3" x 12'11"); to the front.

**BEDROOM TWO:** 2.1m x 2.7m (6'11" x 9'0").