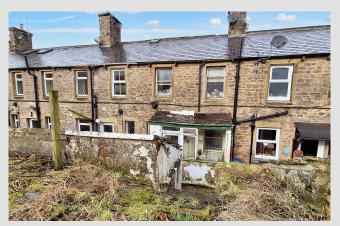

## 4 CHURCH VIEW GISBURN BB7 4HG

## Offers over £135,000

- Stonebuilt cottage
- Requires full modernisation
- Parking for 2 cars
- Garden to rear

- Outlooks towards the church
- Village location
- 2 bedrooms, lounge & kitchen
- 71 m2 (767 sq ft) approx.

A stonebuilt cottage situated in this popular village with outlooks towards the church opposite. The house requires total renovation but does offer excellent potential and has the benefit of parking for two cars at the front and a garden to the rear.

**LOCATION:** Travelling along the A59 into Gisburn proceed through the village and the cottage is on the right hand side just before the mini roundabout.

**ACCOMMODATION:** (Imperial dimensions in brackets: all sizes approximate):-