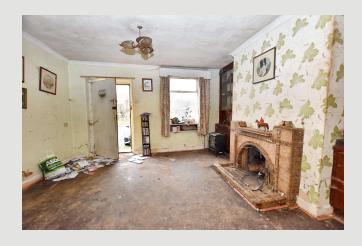

A stonebuilt cottage situated in this popular village with outlooks towards the church opposite. The house requires total renovation but does offer excellent potential and has the benefit of parking for two cars at the front and a garden to the rear.

Accommodation comprises a lounge to the front, kitchen and pantry to the rear, with two bedrooms and a bathroom on the first floor.

Gisburn is a historic village which offers good road links to Clitheroe, Skipton, Barrowford and Settle, along with the White Bull public house, primary school, restaurant and deli.

**ENTRANCE:** Through front door into:

**LOUNGE:** 4.3m x 3.7m (14'1" x 12'0"); with tiled fireplace, shelving and storage set into each alcove and staircase off to first floor.

**KITCHEN:** 2.6m x 4.1m (8'6" x 13'7").