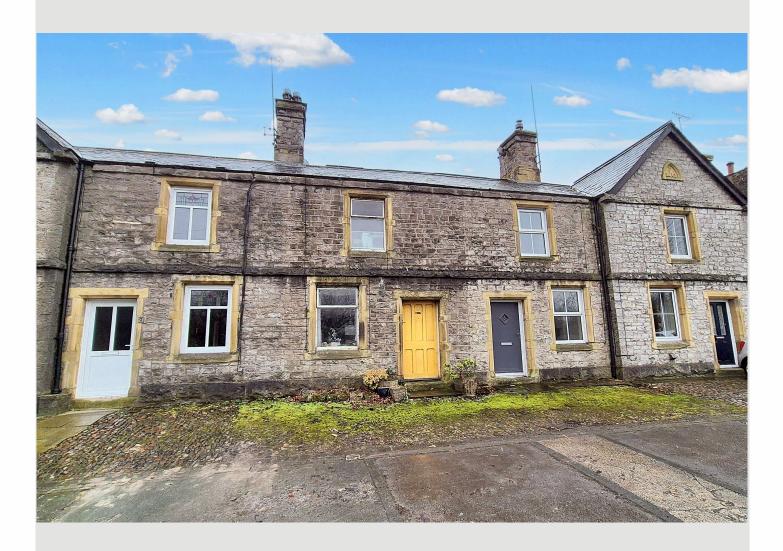

## 4 CHURCH VIEW GISBURN BB7 4HG

A stonebuilt cottage situated in this popular village with outlooks towards the church opposite. The house requires total renovation but does offer excellent potential and has the benefit of parking for two cars at the front and a garden to the rear.

**LOCATION:** Travelling along the A59 into Gisburn proceed through the village and the cottage is on the right hand side just before the mini roundabout.

**ACCOMMODATION:** (Imperial dimensions in brackets: all sizes approximate):-